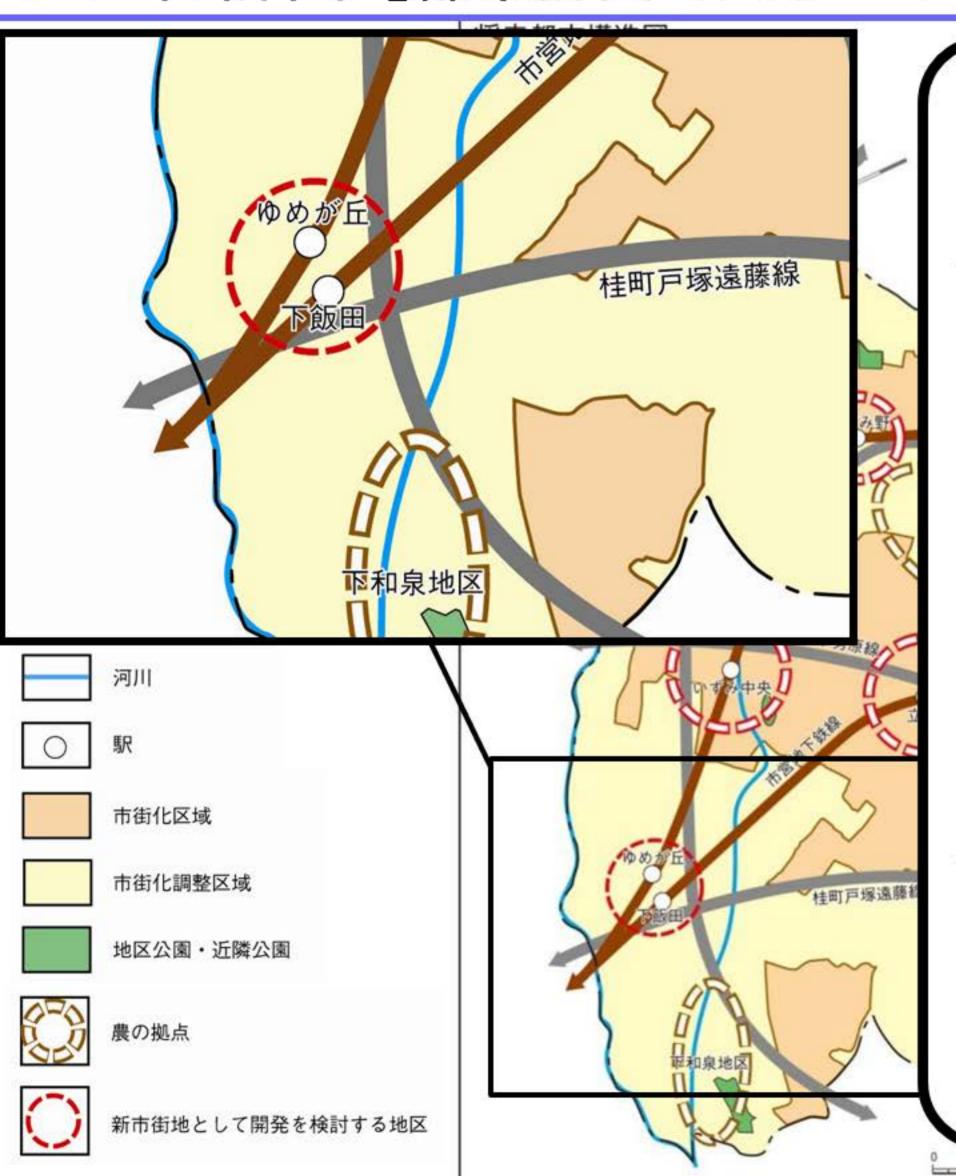

#### ■都市計画の目標

ゆめが丘駅・下飯田駅周辺においては、住宅・企業等の計画的な誘導を図るため、住居・産業系土地利用の検討を行っていく。

#### ■市街化調整区域の土地利用の方針

駅前にふさわしい住宅地及び工業地として計画的市街地整備を予定しており、その事業の実施の見通しが明らかになった段階で、農林漁業との必要な調整を行ったうえ、市街化区域に編入するものとする。

#### ■上位計画【都市計画マスタープラン・泉区プラン】

■駅周辺のまちづくり

2つの駅が近接するこの地域では、環状4号線などの幹線道路沿道のまちづくりと併せ、新たなにぎわい・交流をはぐくむ市街地の形成に向けた取り組みを進めます。

■新たな土地利用を 検討する地区

自然的環境に配慮しながら、 都市基盤施設と一体となった 計画的な開発を誘導し、良好 な居住環境を備えた市街地の 形成を図ります。