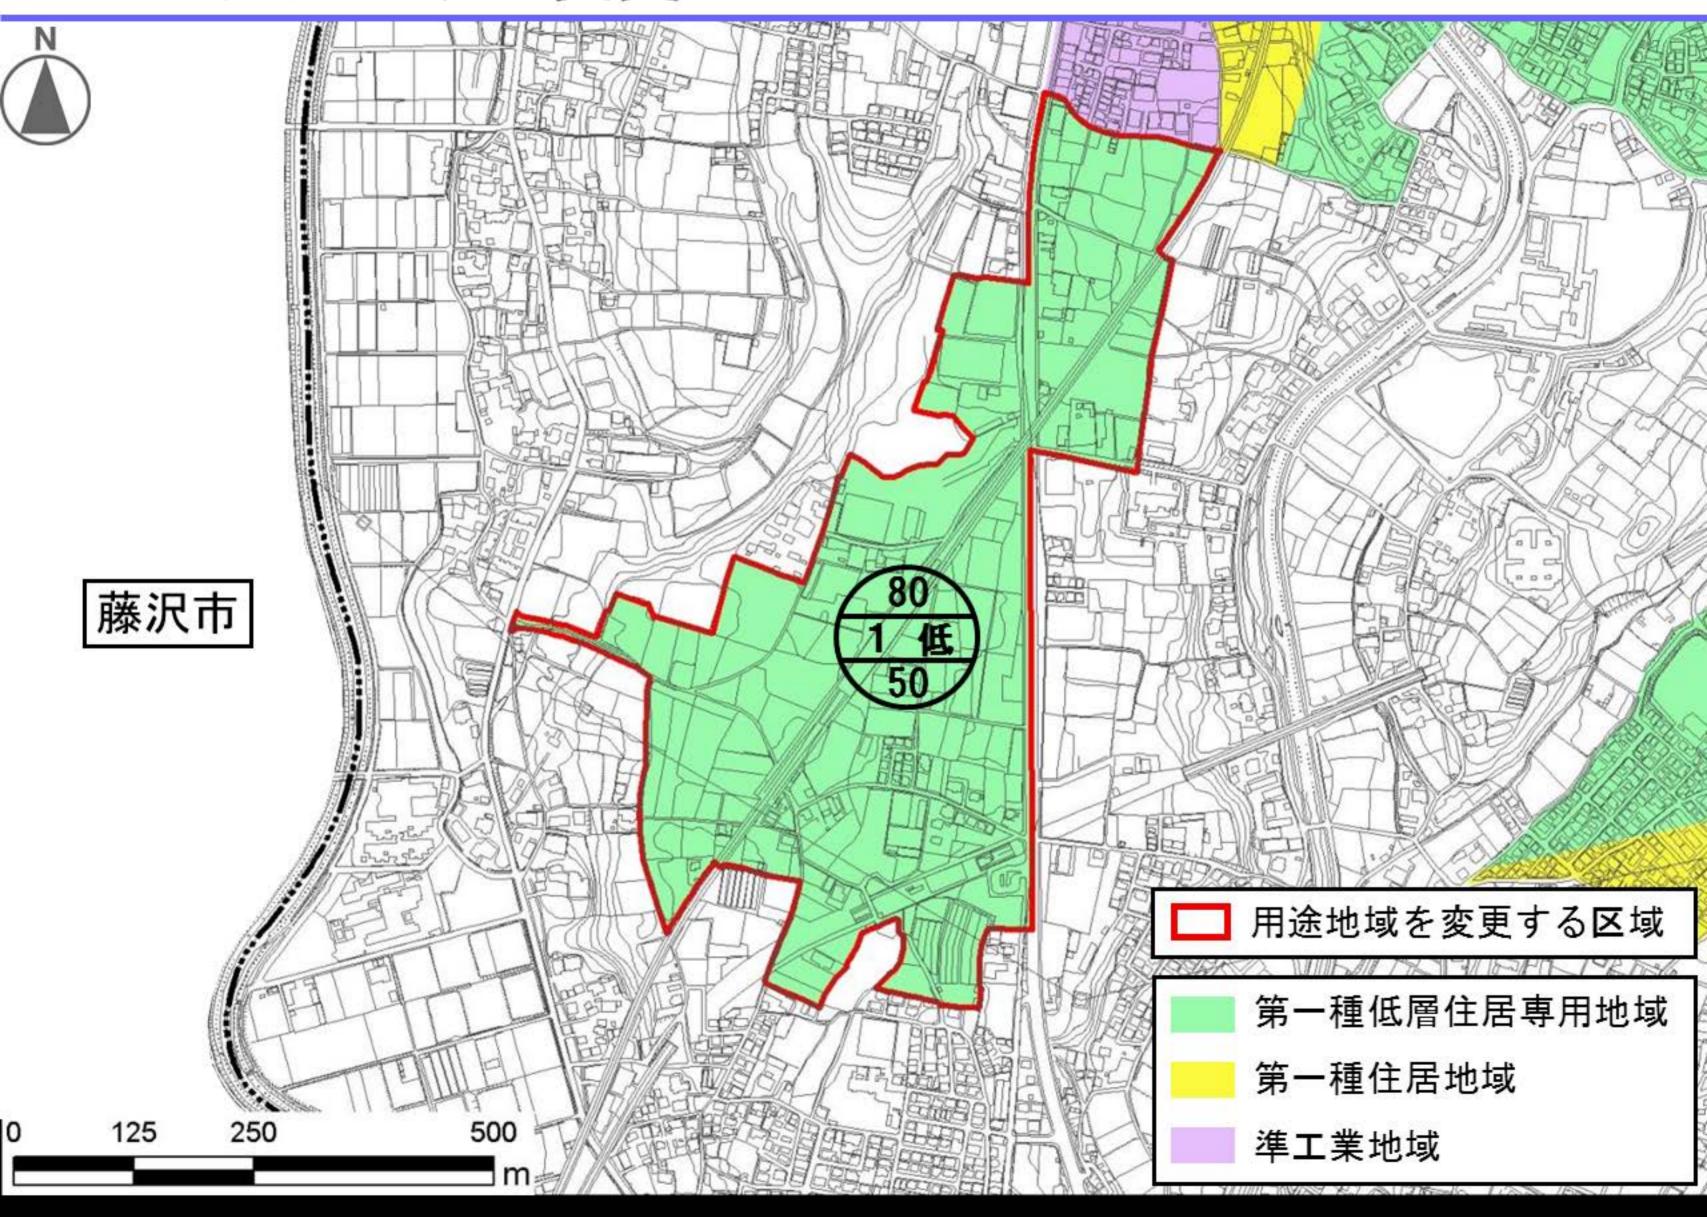

### 用途地域とは…

都市機能の維持増進、住環境の保護等を目的と した土地の合理的利用を図るため、建築物の用途 や容積率、建ぺい率等を定めている地域のことです。

#### 5 用途地域の変更

高度地区とは…

市街地の環境を維持するため、建築物の高さの 最高限度等を定める地区のことです。