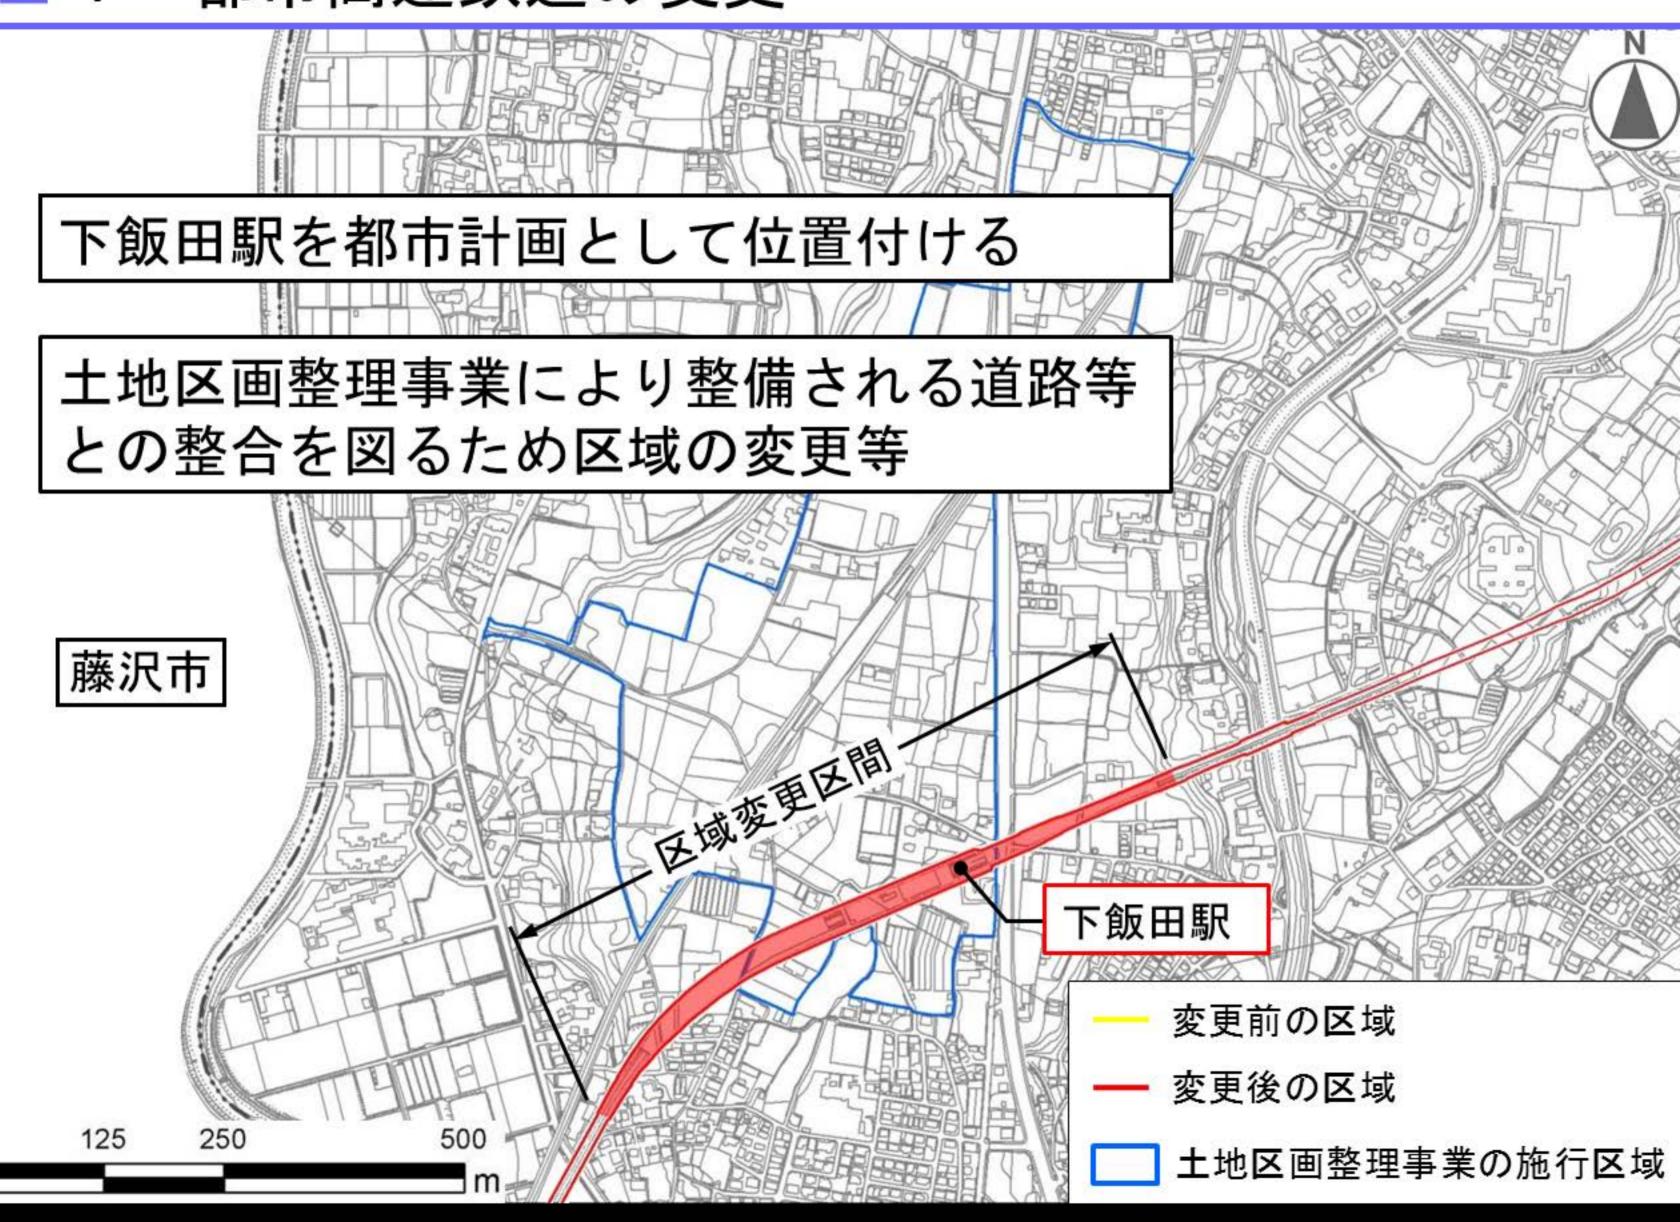

#### 3 道路の変更

市街化区域への編入に伴い、都市高速鉄道第1号 市営地下鉄1号線に下飯田駅を追加し、区域等を 変更します。

#### 4 都市高速鉄道の変更

用途地域、高度地区、緑化地域の変更について

新たな土地利用が開始されるまでの間、暫定的 に指定するものです。

今後、土地区画整理法の事業計画により定める 土地利用計画を踏まえ地区計画の決定や用途地域 等の変更をする予定です。