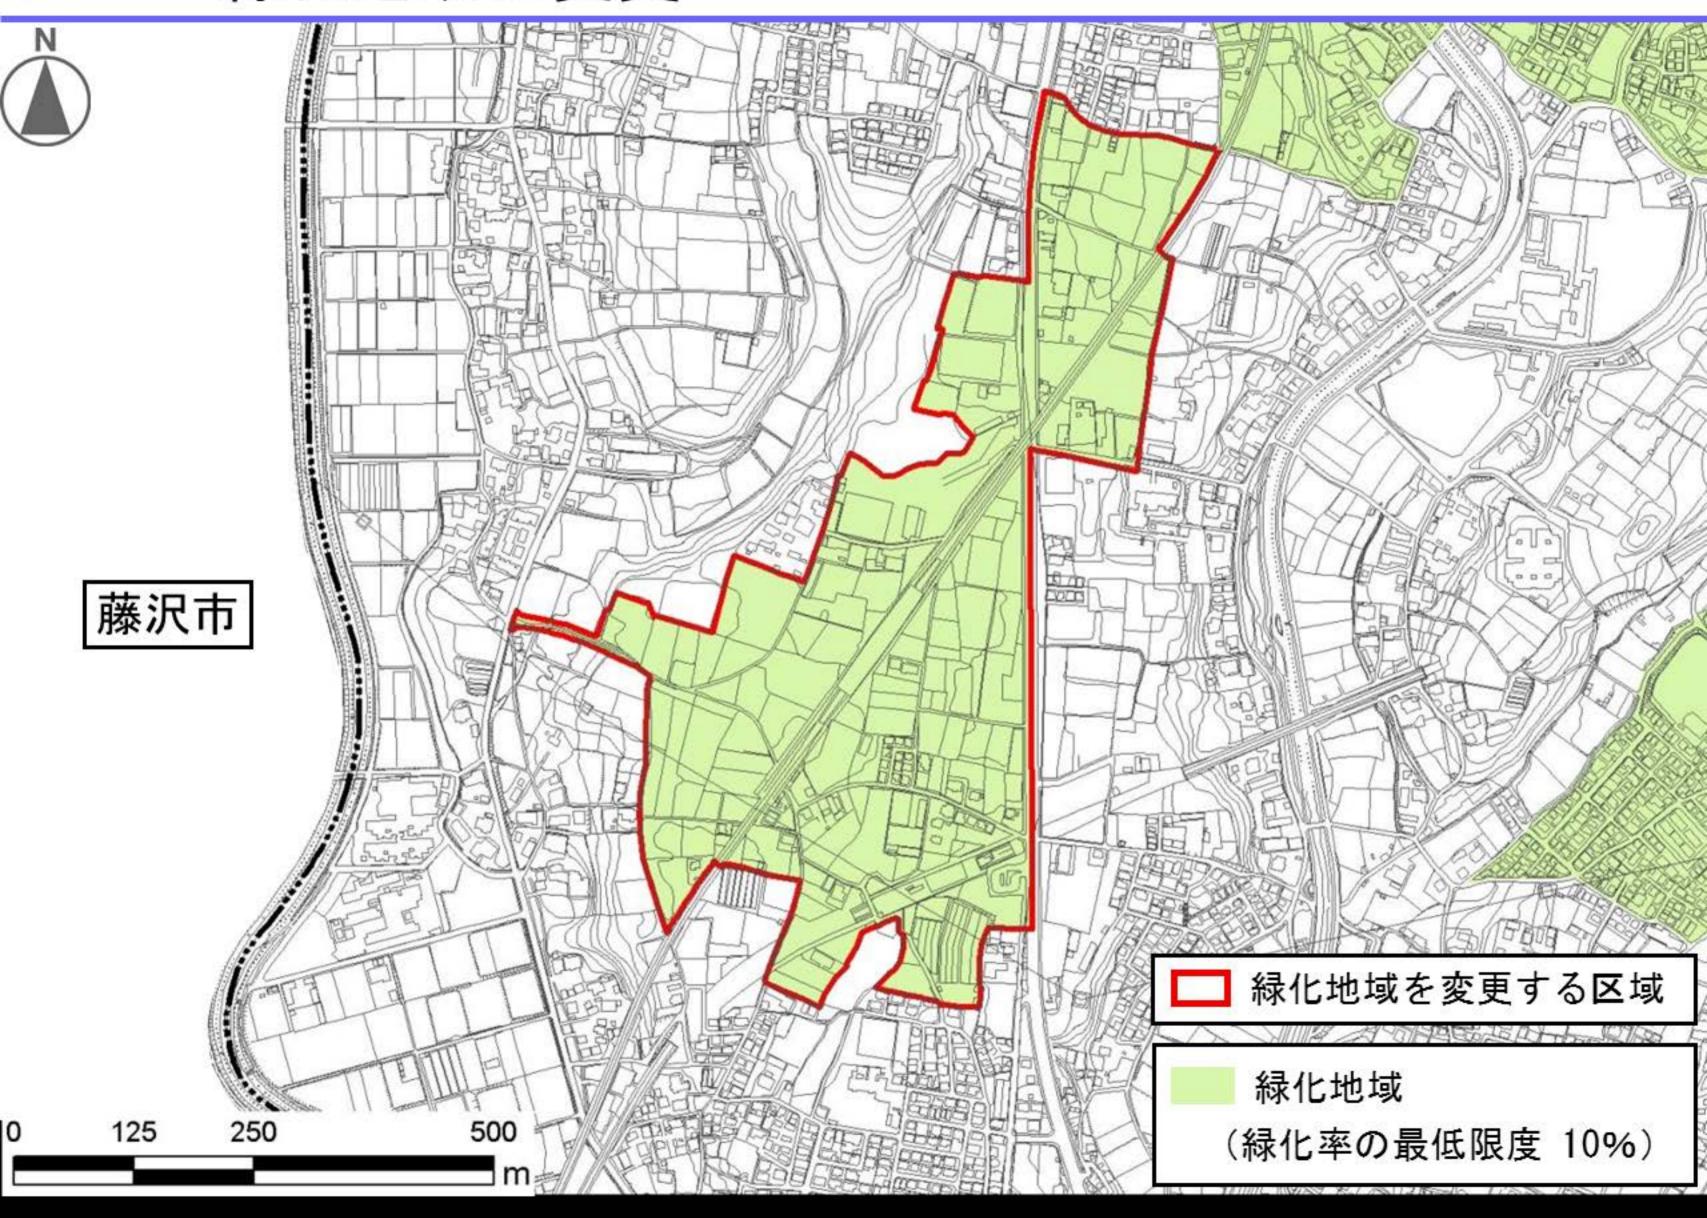

### 緑化地域とは…

良好な都市環境を形成するため、建築物の緑化率の最低限度を定めている地域のことです。 横浜市では、住居系の用途地域全域において敷地 面積が500㎡以上の建築物の新築等を行う場合、 敷地面積の10%を緑化することとしています。

#### 7 緑化地域の変更