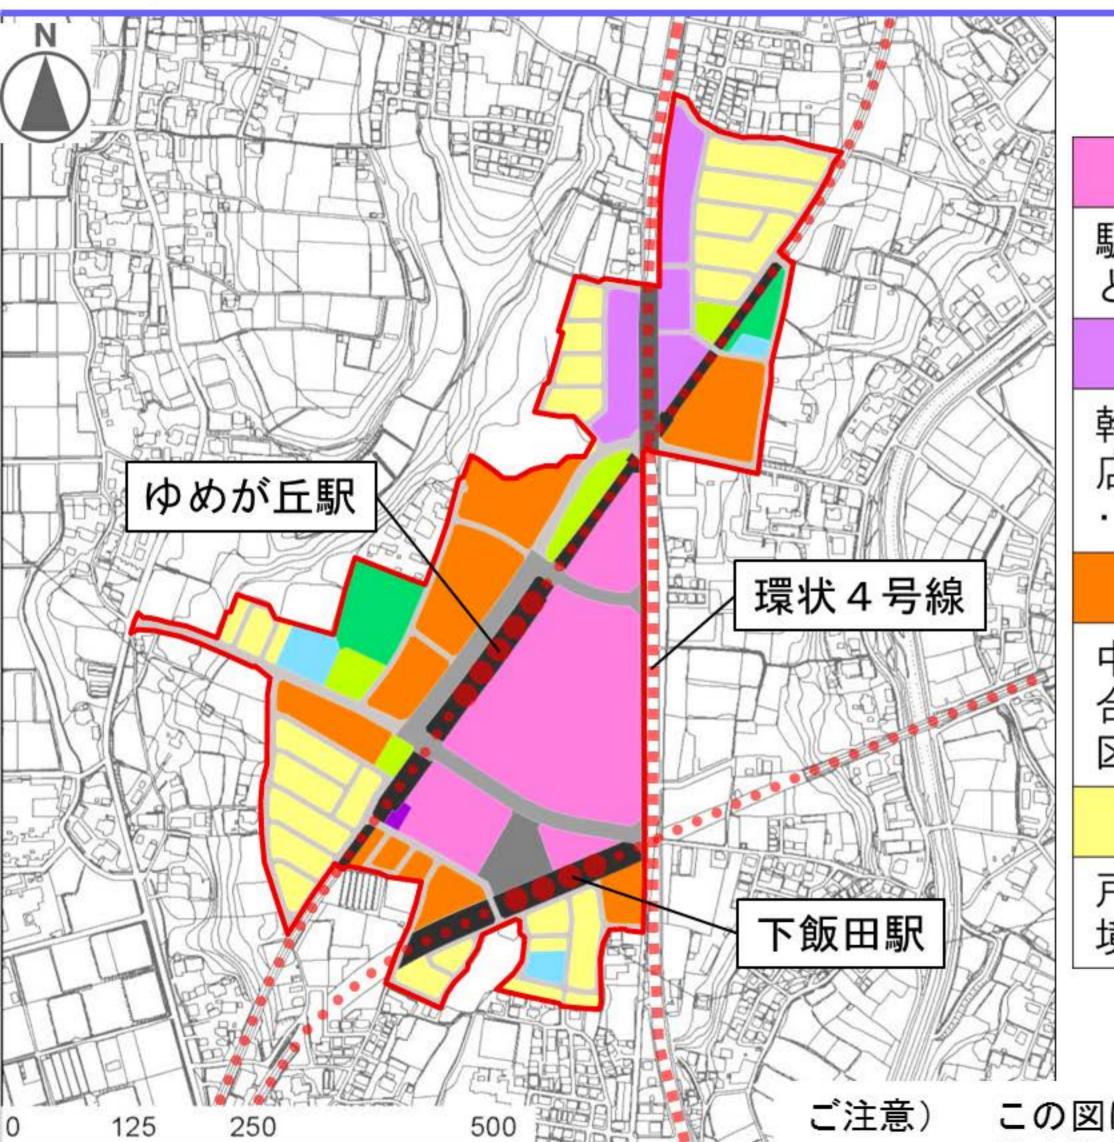

## 泉ゆめが丘地区周辺の現況

#### ■都市計画の目標

ゆめが丘駅・下飯田駅周辺においては、住宅・企業等の計画的な誘導を図るため、住居・産業系土地利用の検討を行っていく。

#### ■市街化調整区域の土地利用の方針

駅前にふさわしい住宅地及び工業地として計画的市街地整備を予定しており、その事業の実施の見通しが明らかになった段階で、農林漁業との必要な調整を行ったうえ、市街化区域に編入するものとする。

#### ■上位計画【都市計画マスタープラン・泉区プラン】

■駅周辺のまちづくり

2つの駅が近接するこの地域では、環状4号線などの幹線道路沿道のまちづくりと併せ、新たなにぎわい・交流をはぐくむ市街地の形成に向けた取り組みを進めます。

■新たな土地利用を 検討する地区

自然的環境に配慮しながら、 都市基盤施設と一体となった 計画的な開発を誘導し、良好 な居住環境を備えた市街地の 形成を図ります。