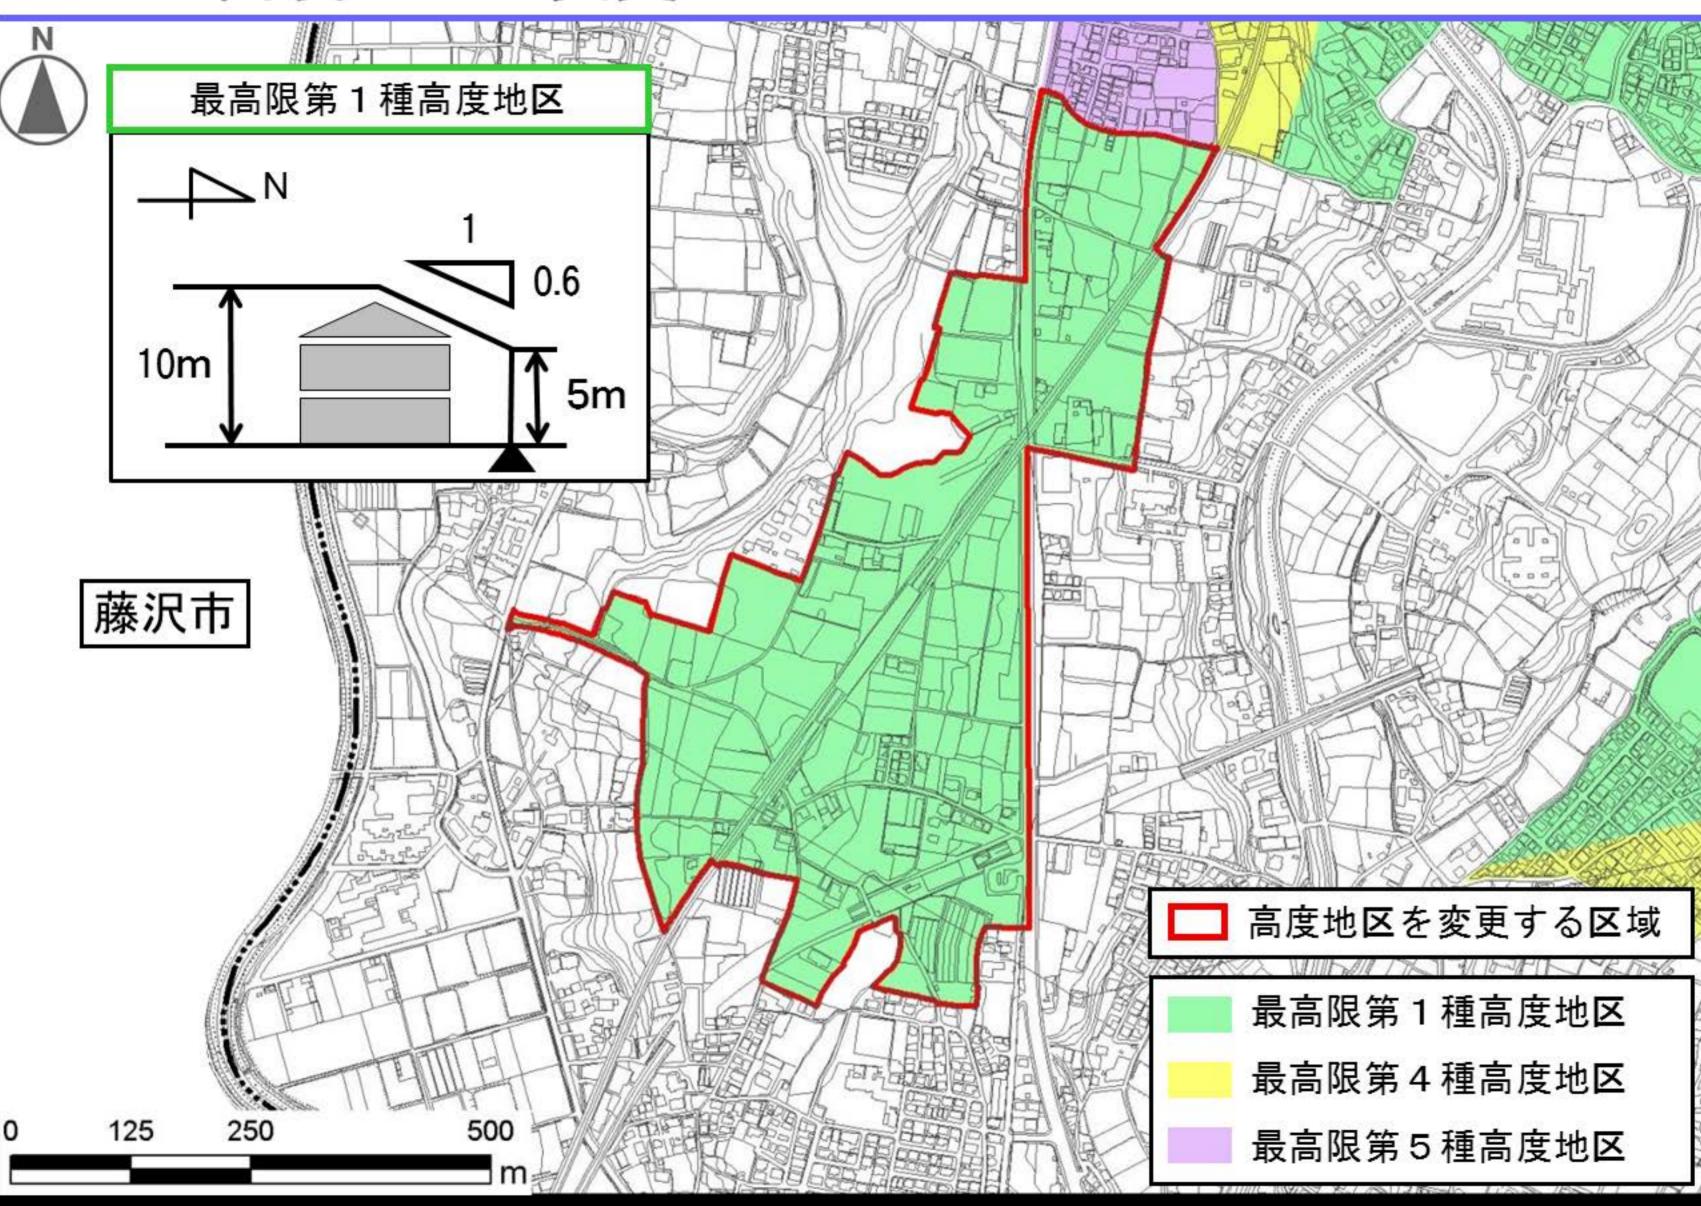

#### 5 用途地域の変更

高度地区とは…

市街地の環境を維持するため、建築物の高さの 最高限度等を定める地区のことです。

#### 6 高度地区の変更