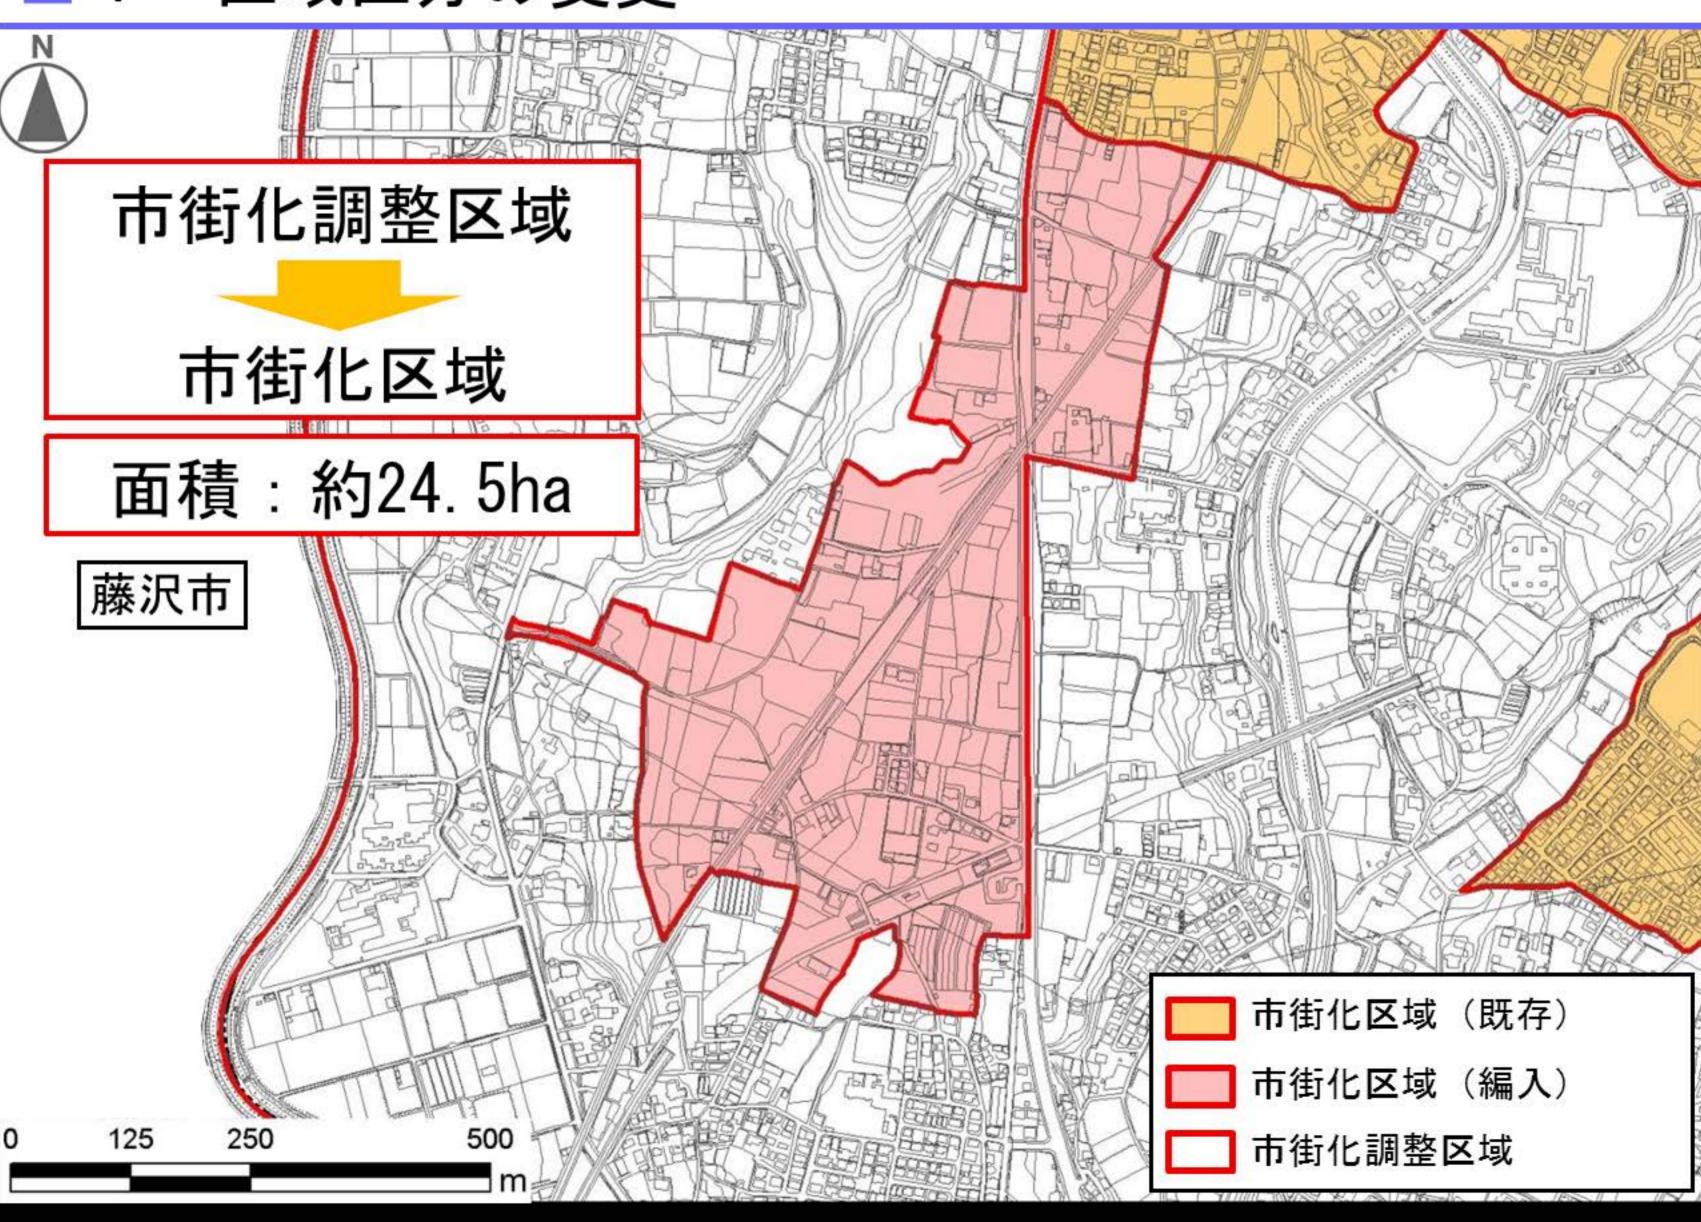

#### 区域区分とは…

都市計画によって、都市計画区域を市街化区域と 市街化調整区域に区分することをいいます。

- ※市街化区域とは、すでに市街地を形成している区域 及びおおむね十年以内に優先的かつ計画的に市街化 を図るべき区域のことです。
- ※市街化調整区域とは、市街化を抑制すべき区域の ことです。

#### 1 区域区分の変更