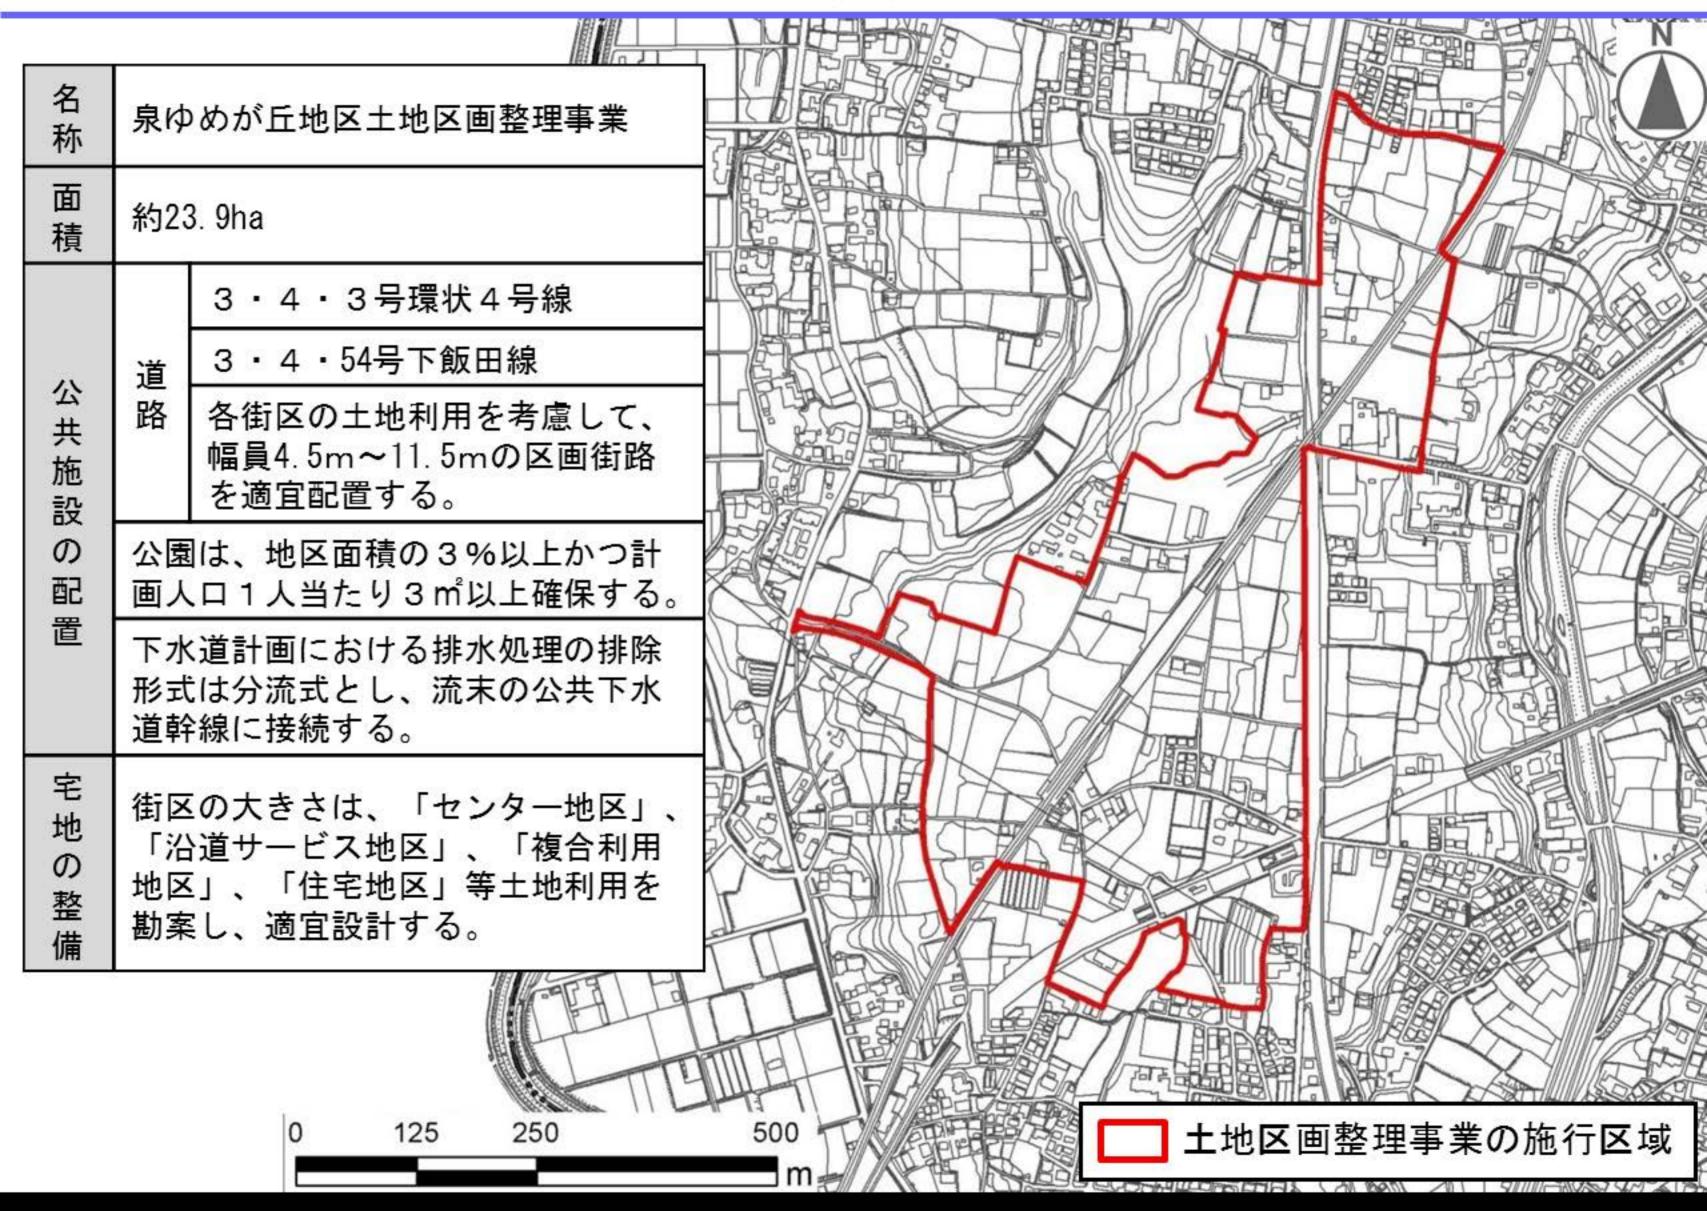

#### 土地区画整理事業の概要(参考)

- (1) 事業名称
  - (仮称)横浜国際港都建設事業 泉ゆめが丘地区土地区画整理事業
- (2)施行者 (仮称) 泉ゆめが丘土地区画整理組合
- (3) 所在地 横浜市泉区和泉町、下飯田町地内
- (4) 施行面積 約23. 9ha
- (5) 事業期間 平成25年度~平成32年度(予定)
- (6) 事業費 約113億円(予定)

ご注意) この概要は、泉ゆめが丘土地区画整理組合設立準備会が検討中のものです。

## 土地区画整理事業とは…

道路、公園、河川等の公共施設を整備・改善し、 土地の区画を整え、宅地の利用の増進を図る事業 です。

#### 2 土地区画整理事業の決定

泉ゆめが丘地区土地区画整理事業に伴い、

3・4・3号環状4号線の一部区域を変更し、

3・4・54号下飯田線を追加します。