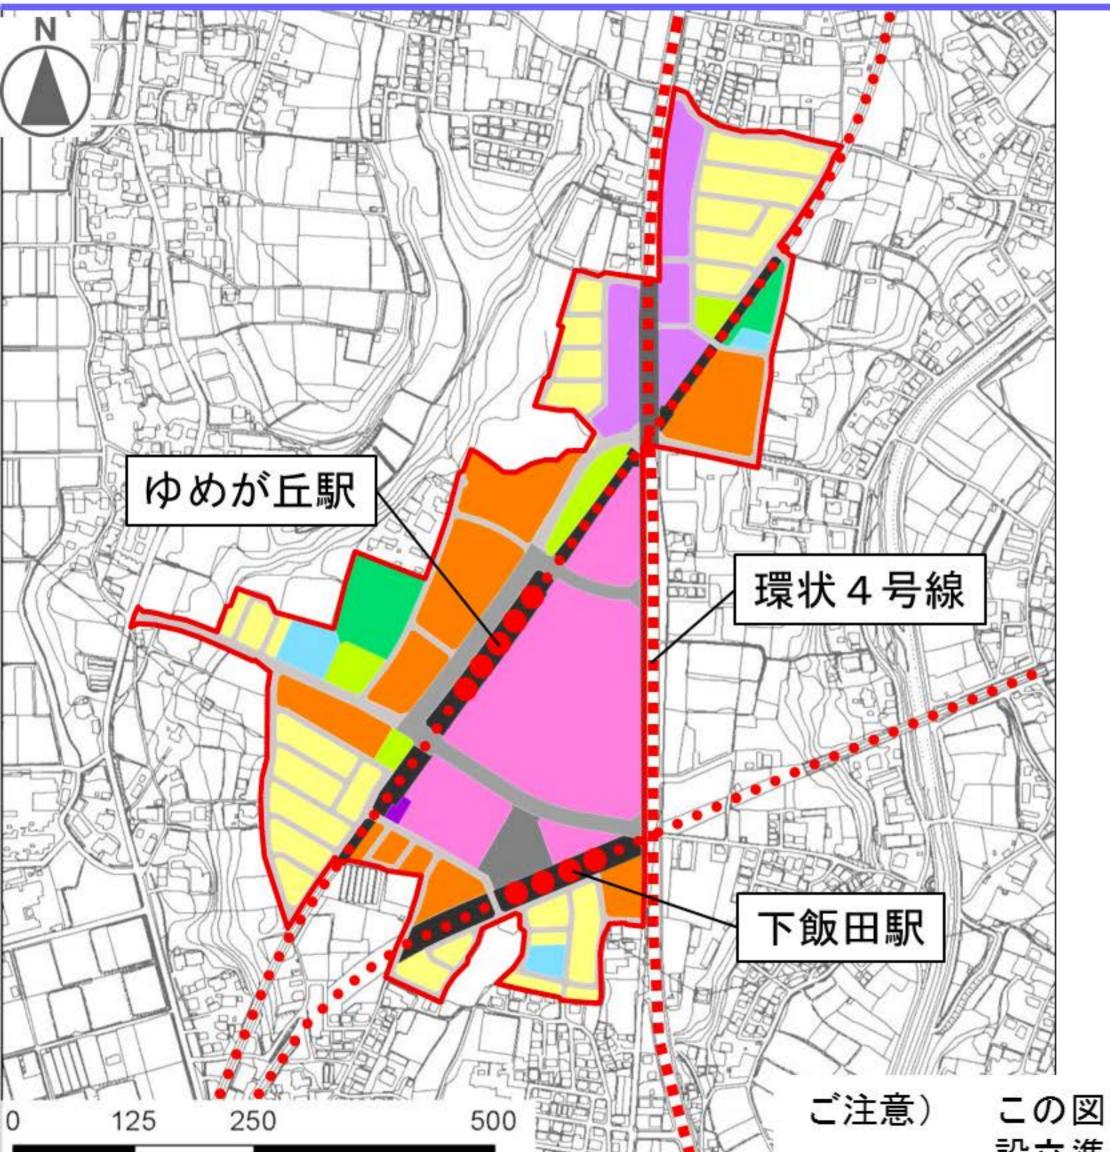

これから、説明する想定土地利用計画は、「泉ゆめが丘土地区画整理組合設立準備会」が検討中のものであり、このうち、地区の骨格となる施設等について、都市計画決定・変更します。

## 想定土地利用計画

| 凡 例  |     |              |  |  |  |  |
|------|-----|--------------|--|--|--|--|
| 土土   |     |              |  |  |  |  |
| 公共用地 | 道路  | 環状 4 号線      |  |  |  |  |
|      |     | 補助幹線         |  |  |  |  |
|      |     | 幅員 4.5~11.5m |  |  |  |  |
|      | 公   |              |  |  |  |  |
|      | 調(2 |              |  |  |  |  |
|      | 調   |              |  |  |  |  |
|      | 駅   |              |  |  |  |  |
| 宅地   | セ   |              |  |  |  |  |
|      | 沿   |              |  |  |  |  |
|      | 複   |              |  |  |  |  |
|      | 住   |              |  |  |  |  |
|      | 鉄   |              |  |  |  |  |
|      | 鉄   |              |  |  |  |  |

この図は、泉ゆめが丘土地区画整理組合設立準備会が検討中のものです。

### 想定土地利用計画

#### センター地区

駅前拠点にふさわしい商業施設 と集合住宅の形成を図る地区

#### 沿道サービス地区

幹線道路沿いのロードサイド型 店舗、店舗併用集合住宅、工場 ・倉庫等の形成を図る地区

#### 複合利用地区

中・小規模の店舗・事務所や集 合住宅の形成を複合的に図る地 区

#### 住宅地区

戸建住宅等による良好な居住環境の形成を図る地区

この図は、泉ゆめが丘土地区画整理組合 設立準備会が検討中のものです。