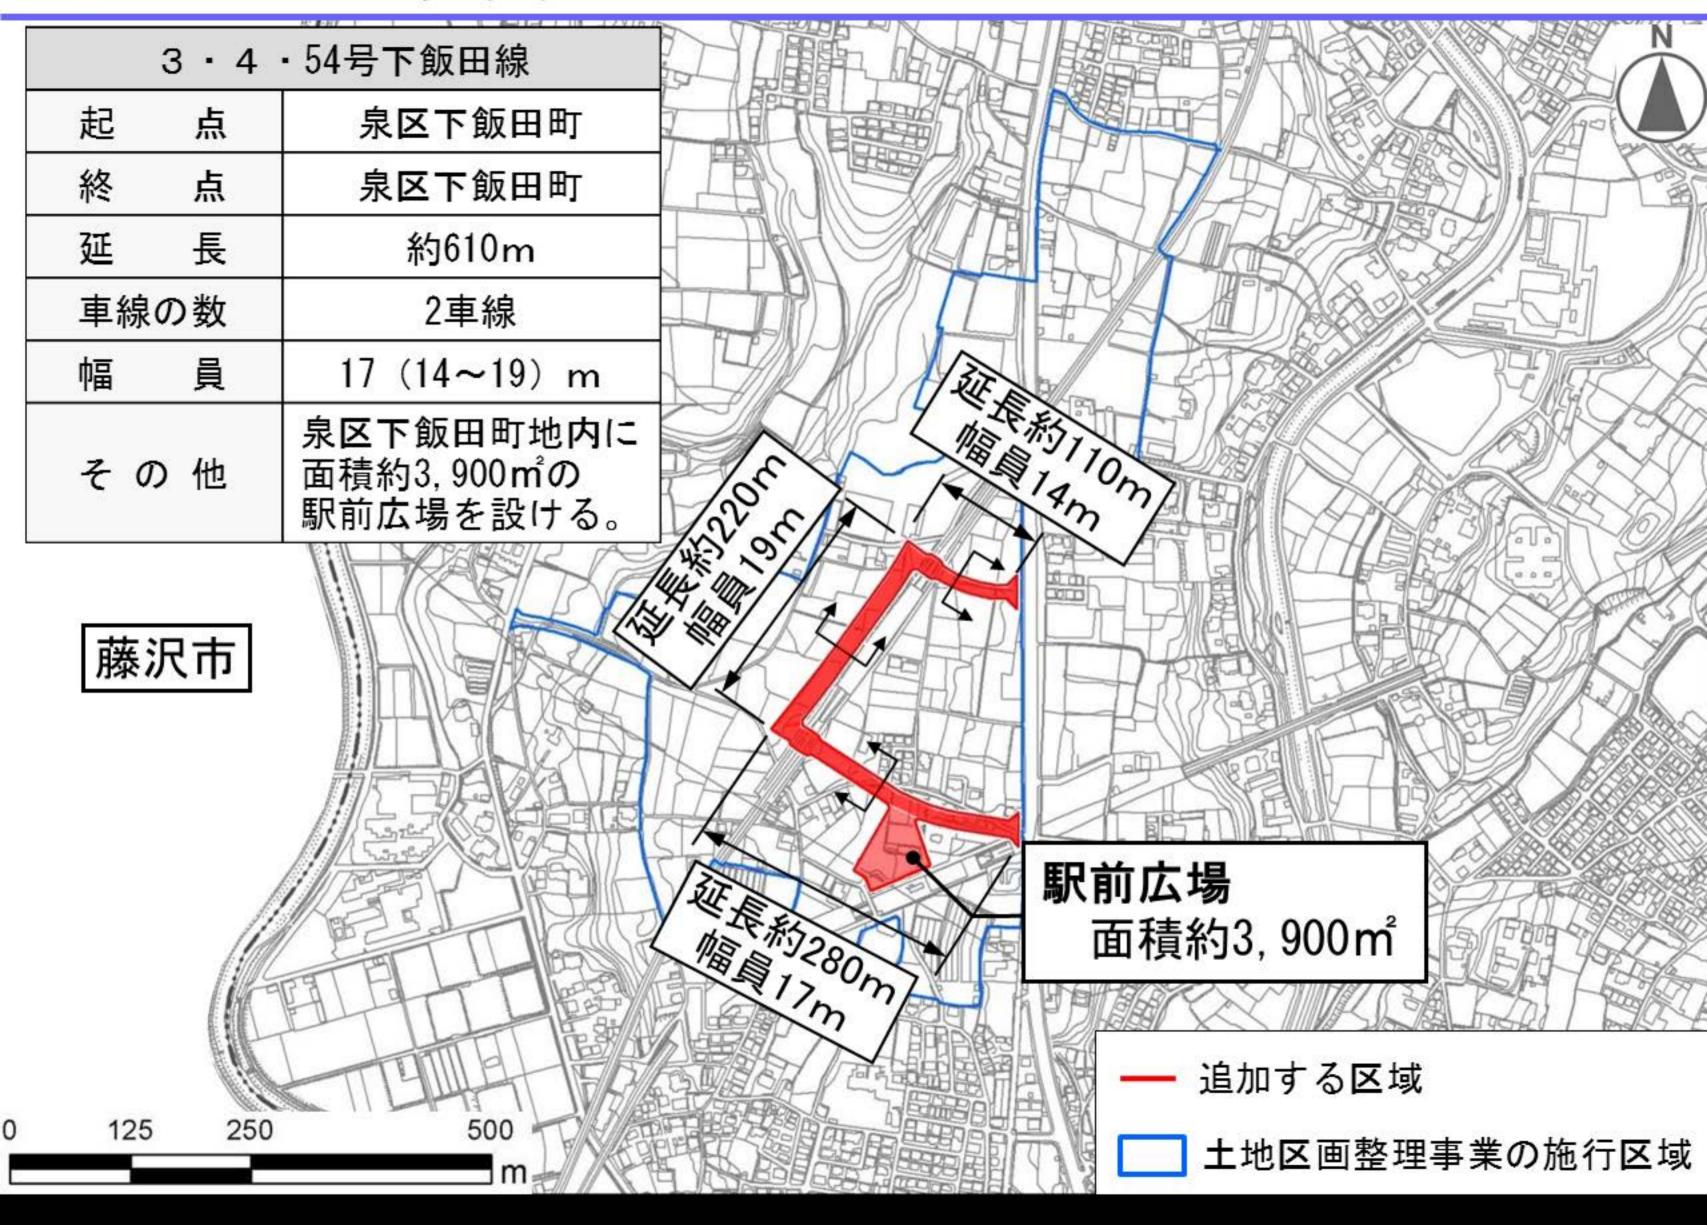

#### 2 土地区画整理事業の決定

泉ゆめが丘地区土地区画整理事業に伴い、

3・4・3号環状4号線の一部区域を変更し、

3・4・54号下飯田線を追加します。

#### 3 道路の変更