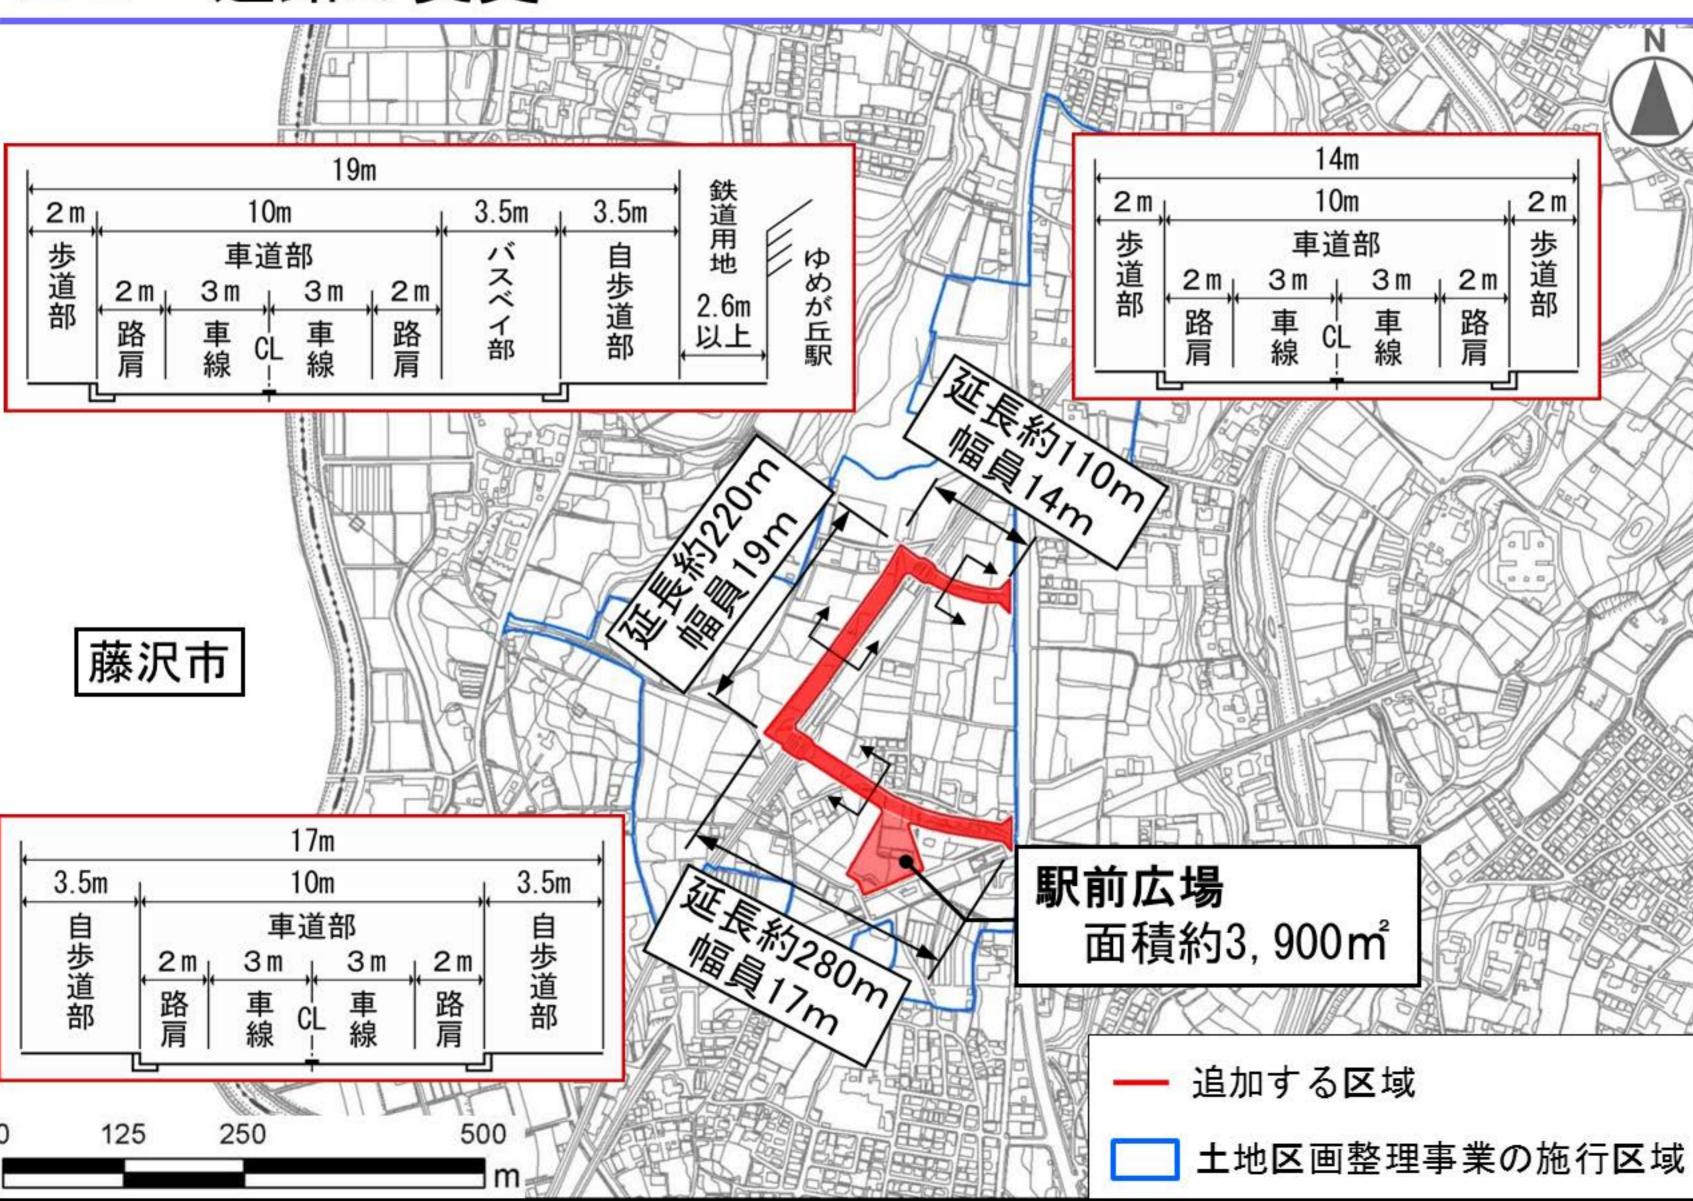

のです。

### 想定土地利用計画



#### センター地区

駅前拠点にふさわしい商業施設 と集合住宅の形成を図る地区

#### 沿道サービス地区

幹線道路沿いのロードサイド型 店舗、店舗併用集合住宅、工場 ・倉庫等の形成を図る地区

#### 複合利用地区

中・小規模の店舗・事務所や集 合住宅の形成を複合的に図る地 区

#### 住宅地区

戸建住宅等による良好な居住環境の形成を図る地区

この図は、泉ゆめが丘土地区画整理組合 設立準備会が検討中のものです。

## イメージパース



ご注意)このパースは、泉ゆめが丘土地区画整理組合設立準備会が作成した計画イメージです。

# 都市計画市素案の概要

#### 決定又は変更する都市計画の内容

- 1 区域区分の変更
- 2 土地区画整理事業の決定
- 3 道路の変更
- 4 都市高速鉄道の変更
- 5 用途地域の変更
- 6 高度地区の変更
- 7 緑化地域の変更

#### 区域区分とは…

都市計画によって、都市計画区域を市街化区域と 市街化調整区域に区分することをいいます。

- ※市街化区域とは、すでに市街地を形成している区域 及びおおむね十年以内に優先的かつ計画的に市街化 を図るべき区域のことです。
- ※市街化調整区域とは、市街化を抑制すべき区域の ことです。

#### 1 区域区分の変更



## 土地区画整理事業とは…

道路、公園、河川等の公共施設を整備・改善し、 土地の区画を整え、宅地の利用の増進を図る事業 です。

#### 2 土地区画整理事業の決定



泉ゆめが丘地区土地区画整理事業に伴い、

3・4・3号環状4号線の一部区域を変更し、

3・4・54号下飯田線を追加します。

#### 3 道路の変更



#### 3 道路の変更



#### 3 道路の変更



市街化区域への編入に伴い、都市高速鉄道第1号 市営地下鉄1号線に下飯田駅を追加し、区域等を 変更します。

#### 4 都市高速鉄道の変更



用途地域、高度地区、緑化地域の変更について

新たな土地利用が開始されるまでの間、暫定的 に指定するものです。

今後、土地区画整理法の事業計画により定める 土地利用計画を踏まえ地区計画の決定や用途地域 等の変更をする予定です。

### 用途地域とは…

都市機能の維持増進、住環境の保護等を目的と した土地の合理的利用を図るため、建築物の用途 や容積率、建ぺい率等を定めている地域のことです。

#### 5 用途地域の変更



高度地区とは…

市街地の環境を維持するため、建築物の高さの 最高限度等を定める地区のことです。

#### 6 高度地区の変更



### 緑化地域とは…

良好な都市環境を形成するため、建築物の緑化率の最低限度を定めている地域のことです。 横浜市では、住居系の用途地域全域において敷地 面積が500㎡以上の建築物の新築等を行う場合、 敷地面積の10%を緑化することとしています。

#### 7 緑化地域の変更



## 今後の都市計画手続

都市計画決定 (変更) の告示



横浜市都市計画審議会



縦覧 都市計画法に基づく都市計画案の 【2週間】



公聴会

(平成25年10月17日)

※公述申出があった場合に開催

都市計画市素案の縦覧 (平成25年9月13日 9 月27日) 2週間



都市計画市素案説明会

(本日)

公述申出受付 【2週間】

意見書受付 【2週間】

#### ■今後の都市計画手続

◆都市計画市素案の縦覧

期 間 平成25年9月13日(金)~9月27日(金) (土・日・祝日を除く 午前8時45分~午後5時15分)

場所建築局都市計画課

※泉