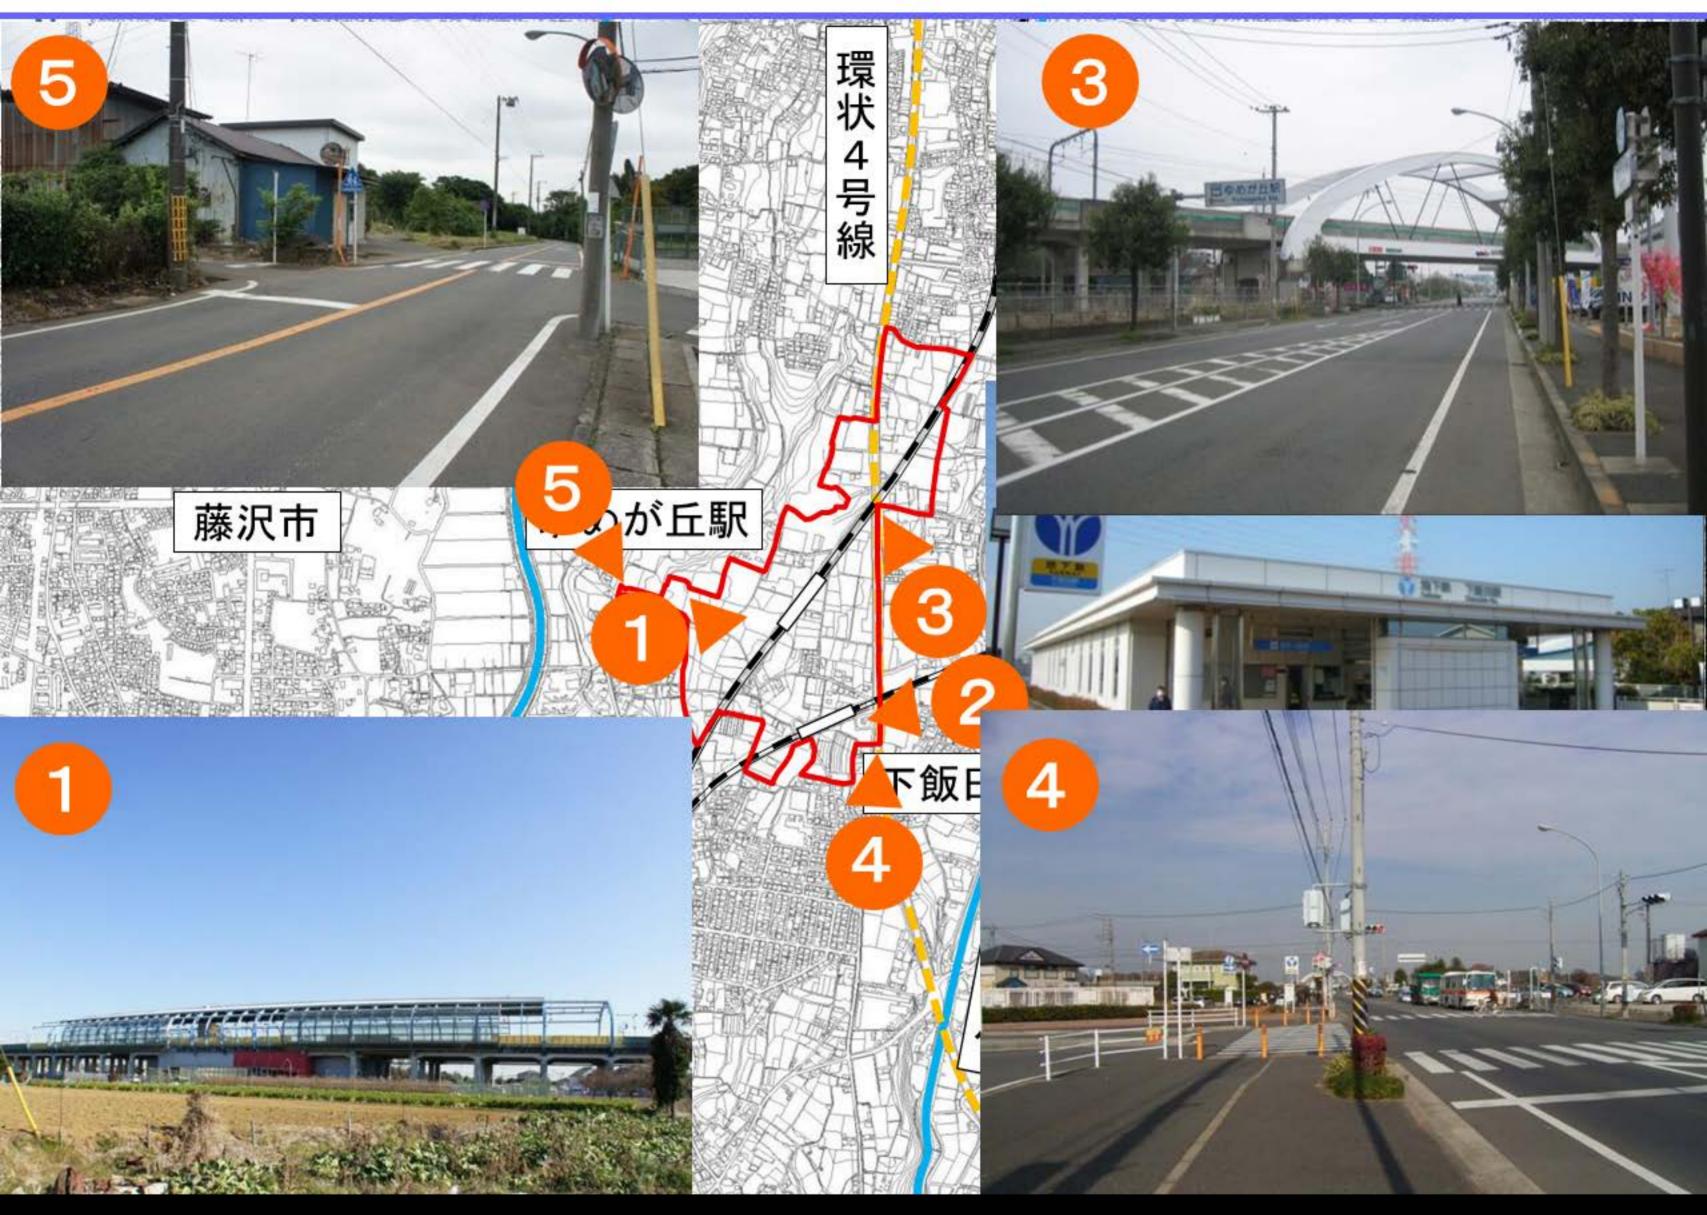

# 泉ゆめが丘地区土地区画整理事業等都市計画市素案説明会

平成25年9月13日平成25年9月14日

横浜市

## ご説明する内容

地区の現状と位置付け まちづくりの経緯 土地区画整理事業の概要 都市計画市素案の概要 今後の都市計画手続

# 地区の現状と位置付け

#### ■広域図



## 泉ゆめが丘地区周辺の現況



#### 上位計画【都市計画区域の整備、開発及び保全の方針】

#### ■都市計画の目標

ゆめが丘駅・下飯田駅周辺においては、住宅・企業等の計画的な誘導を図るため、住居・産業系土地利用の検討を行っていく。

#### ■市街化調整区域の土地利用の方針

駅前にふさわしい住宅地及び工業地として計画的市街地整備を予定しており、その事業の実施の見通しが明らかになった段階で、農林漁業との必要な調整を行ったうえ、市街化区域に編入するものとする。

#### ■上位計画【都市計画マスタープラン・泉区プラン】



■駅周辺のまちづくり

2つの駅が近接するこの地域では、環状4号線などの幹線道路沿道のまちづくりと併せ、新たなにぎわい・交流をはぐくむ市街地の形成に向けた取り組みを進めます。

■新たな土地利用を 検討する地区

自然的環境に配慮しながら、 都市基盤施設と一体となった 計画的な開発を誘導し、良好 な居住環境を備えた市街地の 形成を図ります。

# まちづくりの経緯

#### まちづくりの経緯

平成5年12月・・・「いずみ田園文化都市構想」が横浜市の総合計画「ゆめはま2010プラン」に位置付けられる。



平成10年2月・・・いずみ田園第一地区協議会を発足



平成11年3月・・・相鉄いずみ野線「ゆめが丘駅」開業



平成11年8月 · · 市営地下鉄線「下飯田駅」開業



平成19年12月・・・泉ゆめが丘土地区画整理組合設立準備会を結成

# 土地区画整理事業の概要

#### 土地区画整理事業の施行者について

本事業は、事業の区域内の土地の所有者や借地権を有する者が、共同して組合を設立し、土地区画整理事業を進める「組合施行」で進めます。

なお、土地区画整理法に基づく所定の 手続を経て、横浜市長の認可を受け「土 地区画整理組合」を設立し、事業を進め る