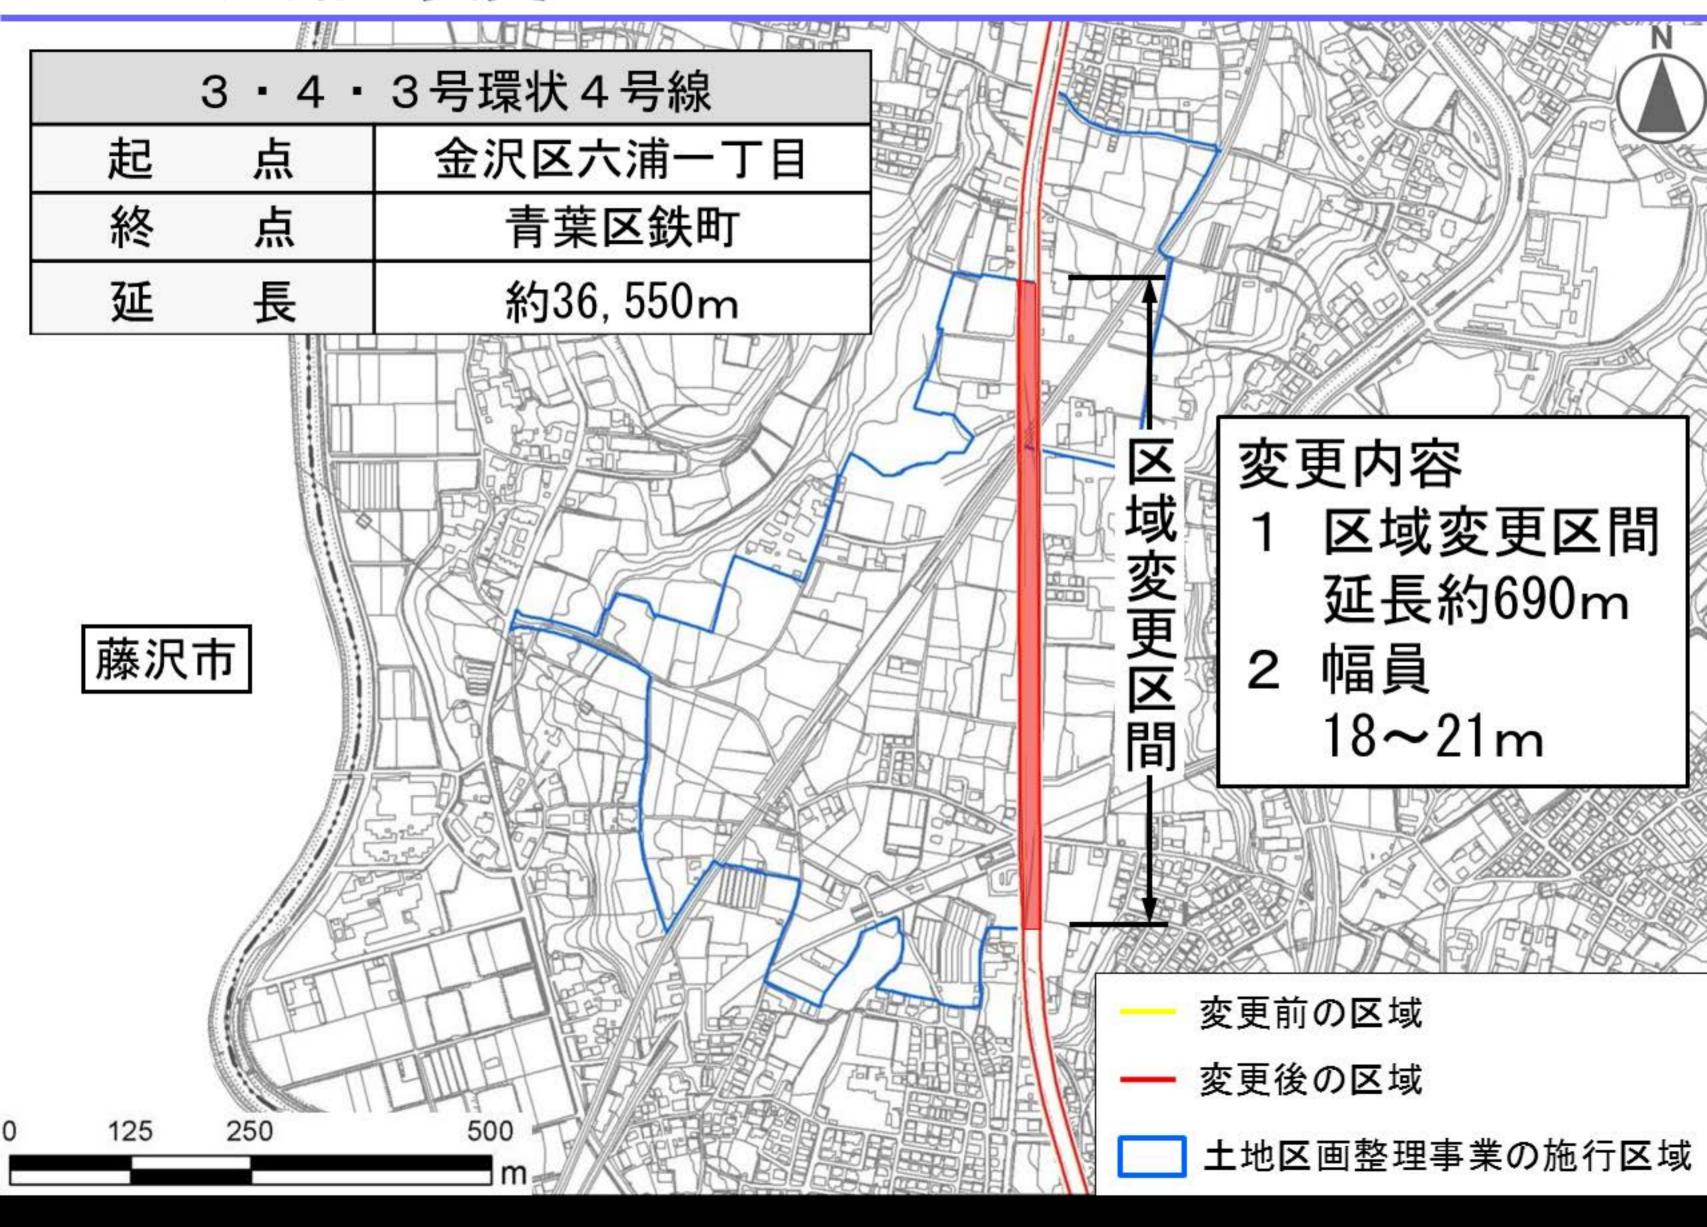

#### 2 土地区画整理事業の決定

泉ゆめが丘地区土地区画整理事業に伴い、

3・4・3号環状4号線の一部区域を変更し、

3・4・54号下飯田線を追加します。

#### 3 道路の変更