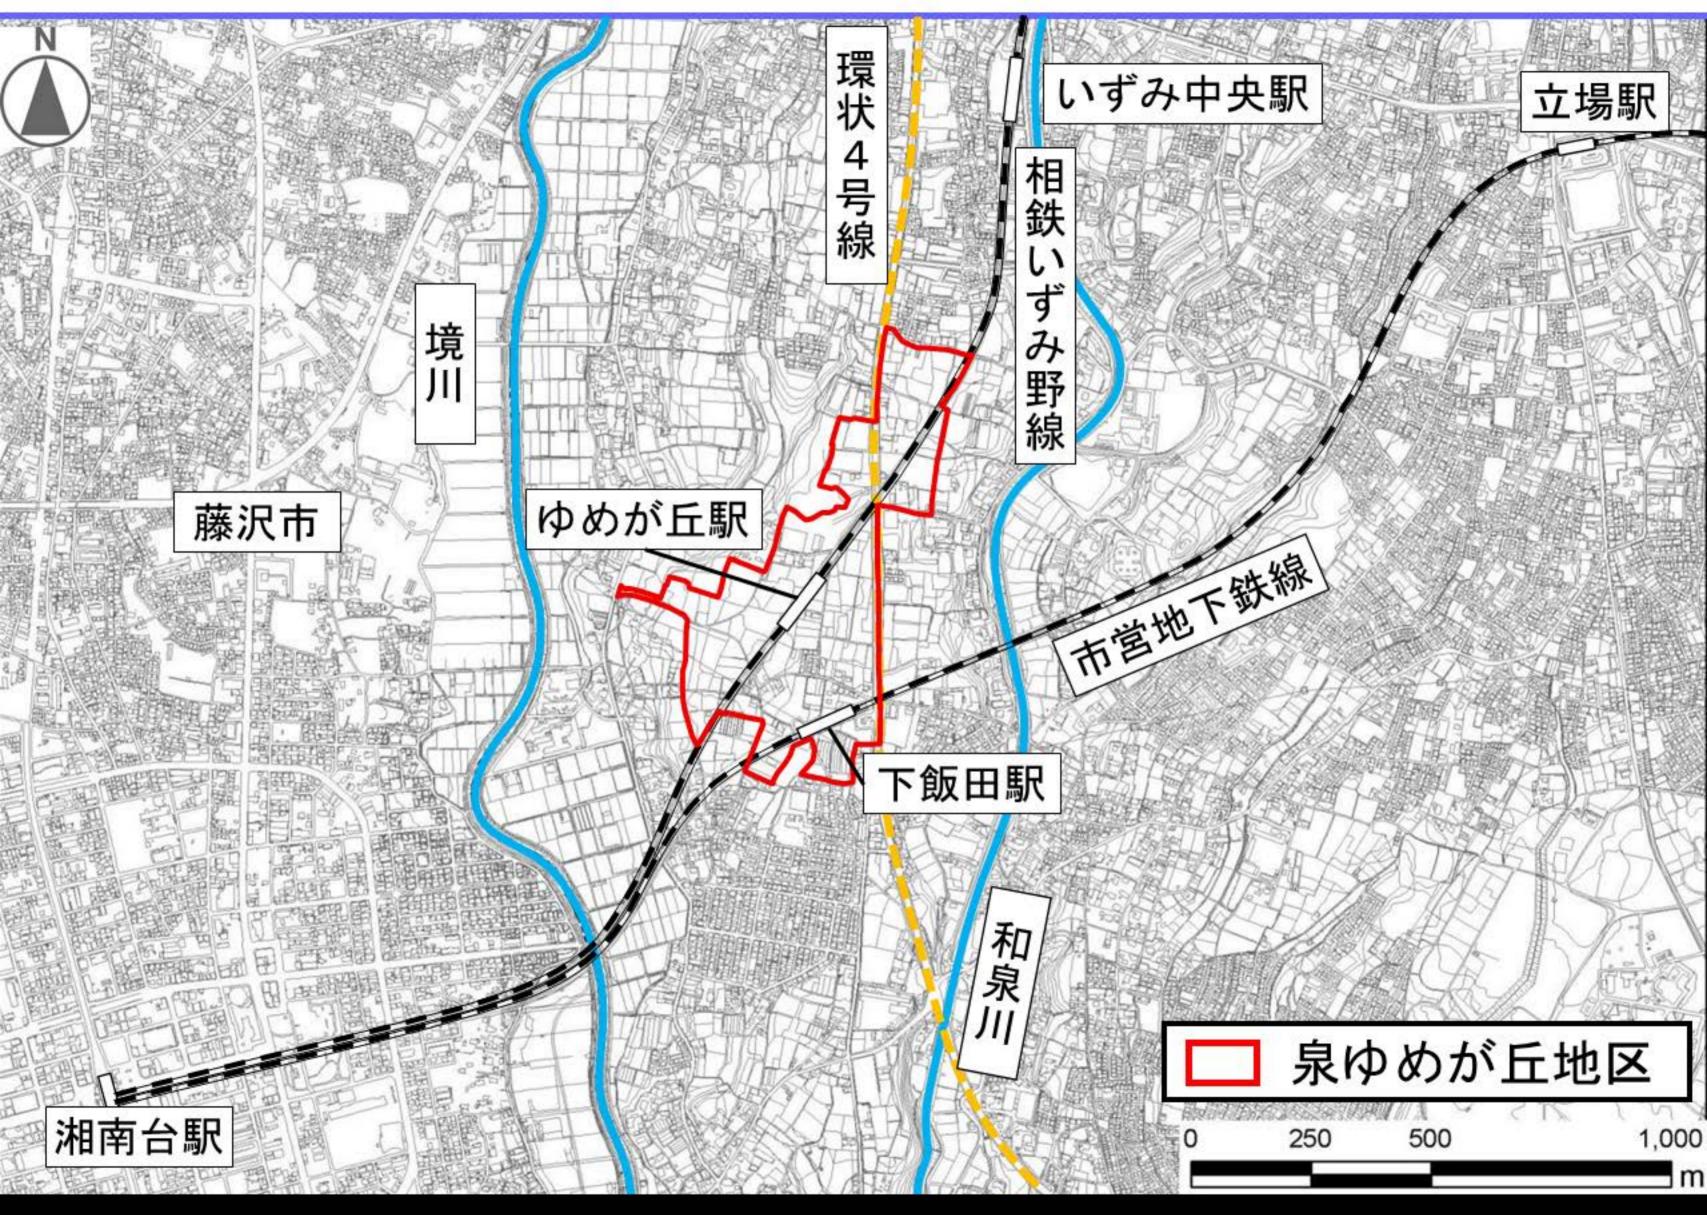

# 泉ゆめが丘地区土地区画整理事業等都市計画市素案説明会

平成25年9月13日平成25年9月14日

横浜市

## ご説明する内容

地区の現状と位置付け まちづくりの経緯 土地区画整理事業の概要 都市計画市素案の概要 今後の都市計画手続

# 地区の現状と位置付け

#### ■広域図



## 泉ゆめが丘地区周辺の現況



#### 上位計画【都市計画区域の整備、開発及び保全の方針】

#### ■都市計画の目標

ゆめが丘駅・下飯田駅周辺においては、住宅・企業等の計画的な誘導を図るため、住居・産業系土地利用の検討を行っていく。

#### ■市街化調整区域の土地利用の方針

駅前にふさわしい住宅地及び工業地として計画的市街地整備を予定しており、その事業の実施の見通しが明らかになった段階で、農林漁業との必要な調整を行ったうえ、市街化区域に編入するものとする。

#### ■上位計画【都市計画マスタープラン・泉区プラン】



■駅周辺のまちづくり

2つの駅が近接するこの地域では、環状4号線などの幹線道路沿道のまちづくりと併せ、新たなにぎわい・交流をはぐくむ市街地の形成に向けた取り組みを進めます。

■新たな土地利用を 検討する地区

自然的環境に配慮しながら、 都市基盤施設と一体となった 計画的な開発を誘導し、良好 な居住環境を備えた市街地の 形成を図ります。

# まちづくりの経緯

#### まちづくりの経緯

平成5年12月・・・「いずみ田園文化都市構想」が横浜市の総合計画「ゆめはま2010プラン」に位置付けられる。



平成10年2月・・・いずみ田園第一地区協議会を発足



平成11年3月・・・相鉄いずみ野線「ゆめが丘駅」開業



平成11年8月 · · 市営地下鉄線「下飯田駅」開業



平成19年12月・・・泉ゆめが丘土地区画整理組合設立準備会を結成

# 土地区画整理事業の概要

#### 土地区画整理事業の施行者について

本事業は、事業の区域内の土地の所有者や借地権を有する者が、共同して組合を設立し、土地区画整理事業を進める「組合施行」で進めます。

なお、土地区画整理法に基づく所定の 手続を経て、横浜市長の認可を受け「土 地