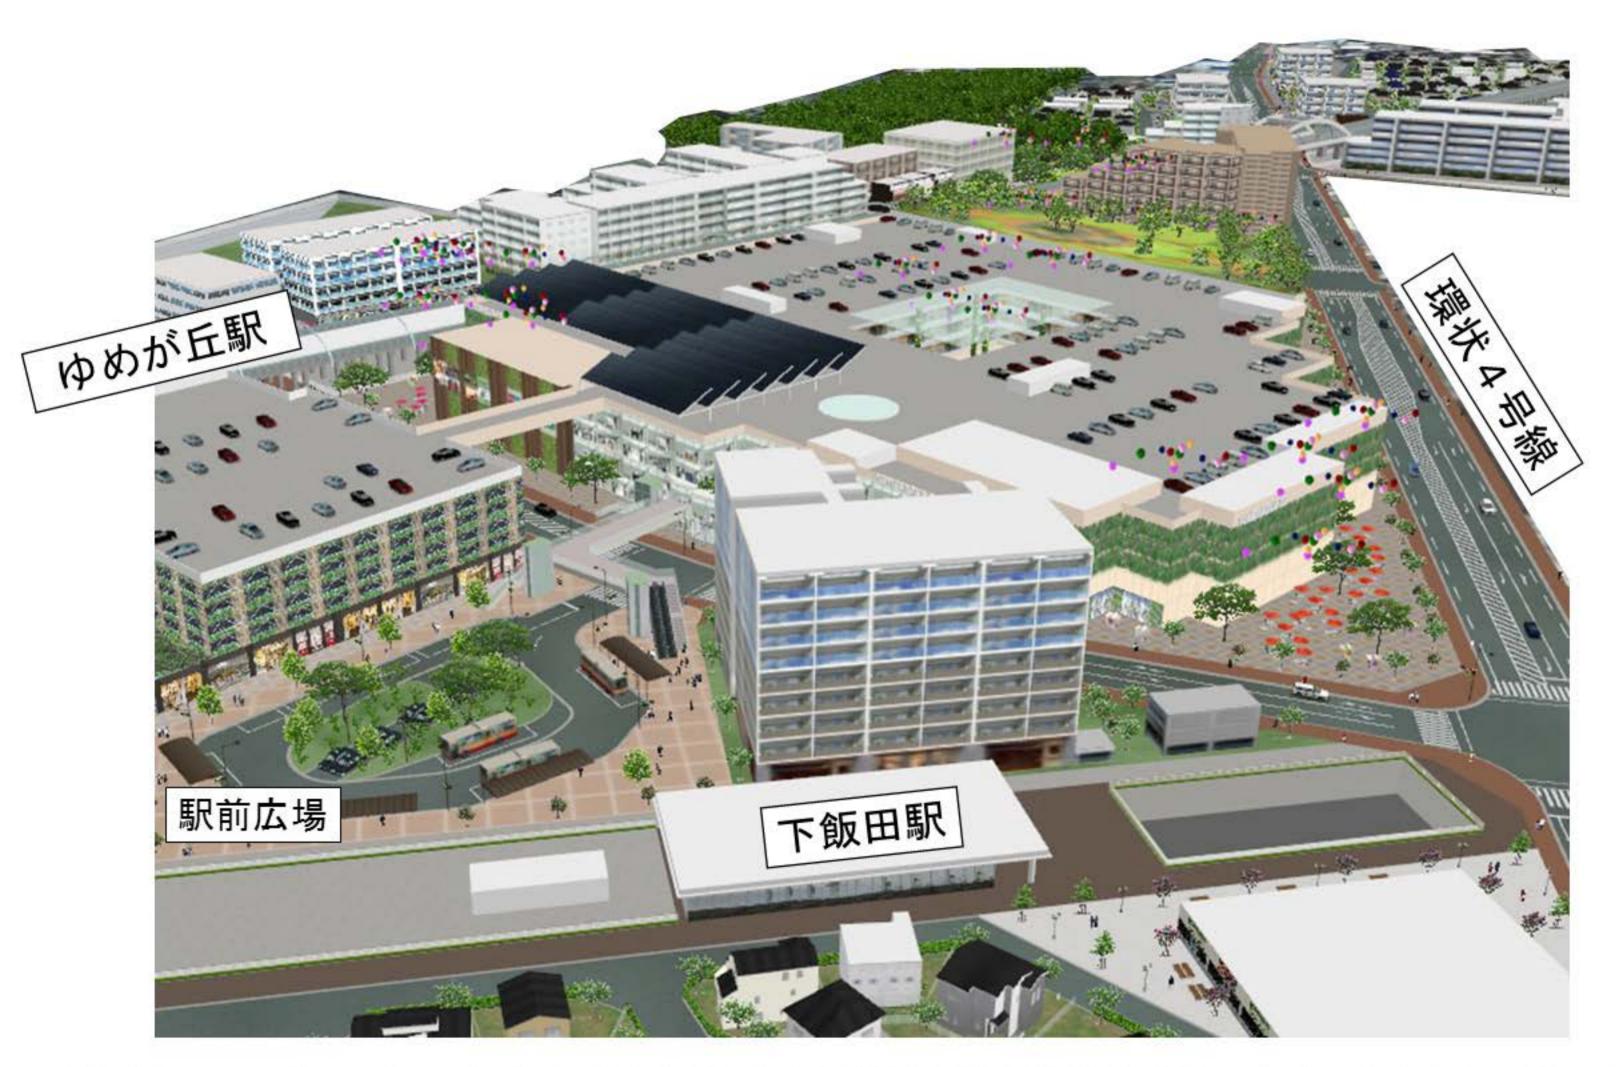

|  |  |  |
|      |     | 補助幹線         |  |  |  |  |
|      |     | 幅員 4.5~11.5m |  |  |  |  |
|      | 公   |              |  |  |  |  |
|      | 調(2 |              |  |  |  |  |
|      | 調   |              |  |  |  |  |
|      | 駅   |              |  |  |  |  |
| 宅地   | セ   |              |  |  |  |  |
|      | 沿   |              |  |  |  |  |
|      | 複   |              |  |  |  |  |
|      | 住   |              |  |  |  |  |
|      | 鉄   |              |  |  |  |  |
|      | 鉄   |              |  |  |  |  |

この図は、泉ゆめが丘土地区画整理組合設立準備会が検討中のものです。

### 想定土地利用計画



#### センター地区

駅前拠点にふさわしい商業施設 と集合住宅の形成を図る地区

#### 沿道サービス地区

幹線道路沿いのロードサイド型 店舗、店舗併用集合住宅、工場 ・倉庫等の形成を図る地区

#### 複合利用地区

中・小規模の店舗・事務所や集 合住宅の形成を複合的に図る地 区

#### 住宅地区

戸建住宅等による良好な居住環境の形成を図る地区

この図は、泉ゆめが丘土地区画整理組合 設立準備会が検討中のものです。

## イメージパース



ご注意)このパースは、泉ゆめが丘土地区画整理組合設立準備会が作成した計画イメージです。

# 都市計画市素案の概要

#### 決定又は変更する都市計画の内容

- 1 区域区分の変更
- 2 土地区画整理事業の決定
- 3 道路の変更
- 4 都市高速鉄道の変更
- 5 用途地域の変更
- 6 高度地区の変更
- 7 緑化地域の変更

#### 区域区分とは…

都市計画によって、都市計画区域を市街化区域と 市街化調整区域に区分することをいいます。

- ※市街化区域とは、すでに市街地を形成している区域 及びおおむね十年以内に優先的かつ計画的に市街化 を図るべき区域のことです。
- ※市街化調整区域とは、市街化を抑制すべき区域の ことです。

#### 1 区域区分の変更



## 土地区画整理事業とは…

道路、公園、河川等の公共施設を整備・改善し、 土地の区画を整え、宅地の利用の増進を図る事業 です。

#### 2 土地区画整理事業の決定



泉ゆめが丘地区土地区画整理事業に伴い、

3・4・3号環状4号線の一部区域を変更し、

3・4・54号下飯田線を追加します。

#### 3 道路の変更



#### 3 道路の変更



#### 3 道路の変更



市街化区域への編入に伴い、都市高速鉄道第1号 市営地下鉄1号線に下飯田駅を追加し、区域等を 変更します。

#### 4 都市高速鉄道の変更



用途地域、高度地区、緑化地域の変更について

新たな土地利用が開始されるまでの間、暫定的 に指定するものです。

今後、土地区画整理法の事業計画により定める 土地利用計画を踏まえ地区計画の決定や用途地域 等の変更をする予定です。

### 用途地域とは…

都市機能の維持増進、住環境の保護等を目的と した土地の合理的利用を図るため、建築物の用途 や容積率