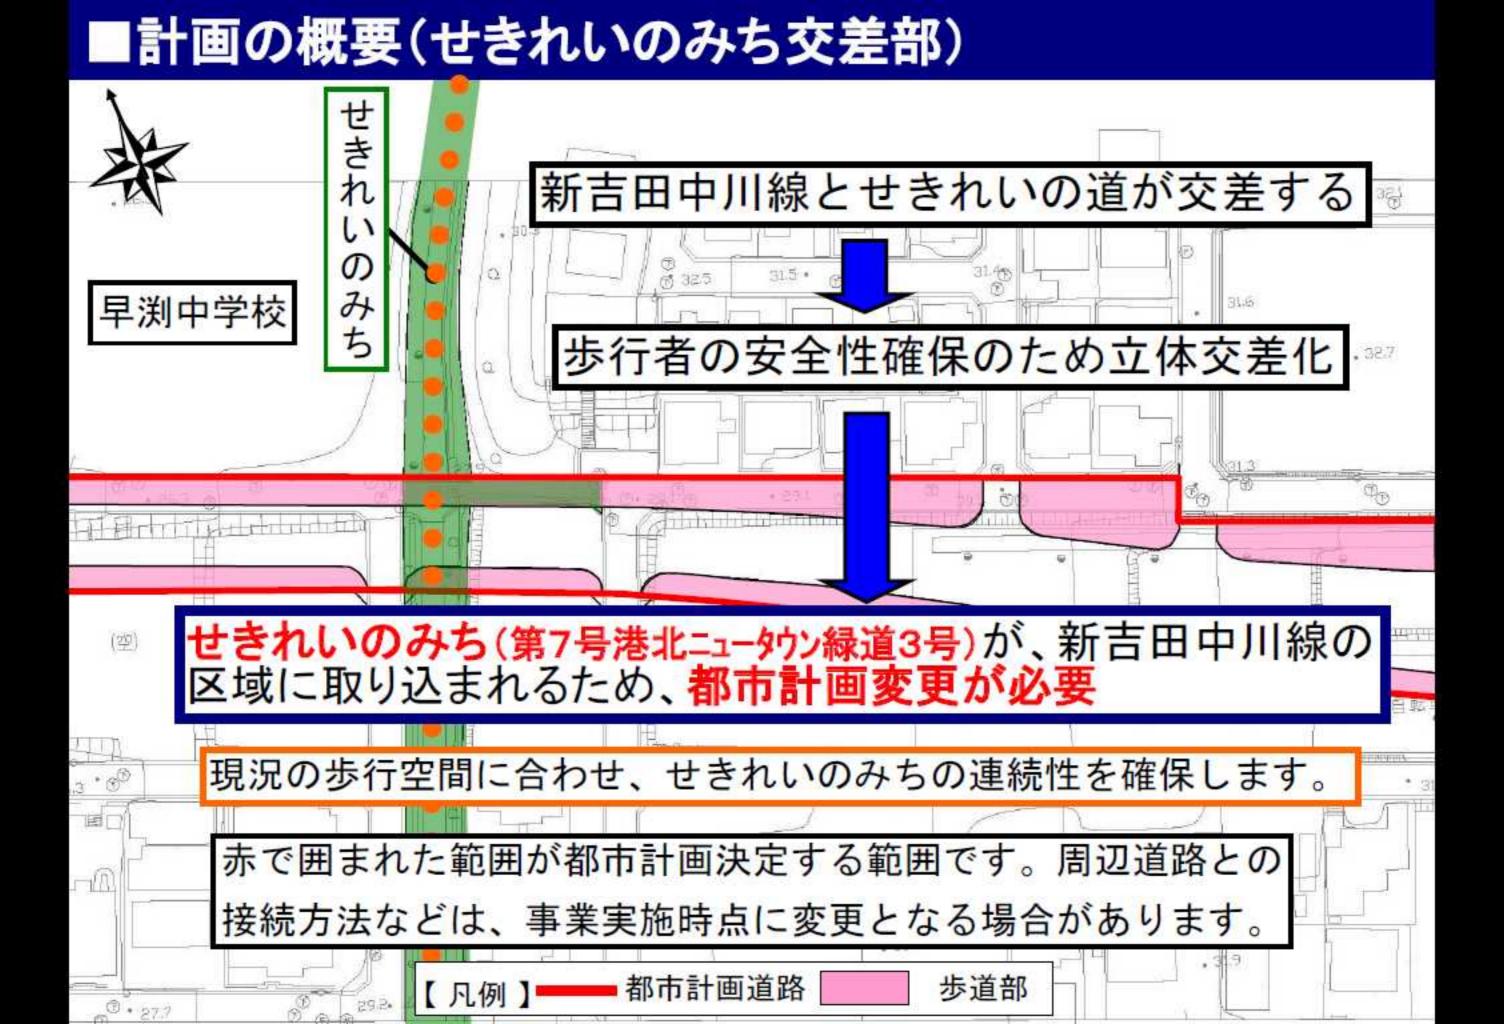

約191km



### ■説明内容

- 1 都市計画道路網の見直しついて
- 2 新吉田中川線(路線の追加)について
- 3 港北ニュータウン緑道3号(一部区域の変更) について
- 4 用途地域等について
- 5 これまでの意見・要望について
- 6 今後の都市計画手続について

### ■今回の手続

今回の手続 追加候補 新吉田中川線



### ■横浜市都市計画マスタープラン



【都筑区プラン(平成14年5月)】

「4. 交通体系の整備

'利便格差とバリアの少ないまち'をめざして」

#### 【現状と課題】

都筑区は、都市計画道路の整備の進捗により、 市内では道路交通利便性が高い区ですが、 今後は、タウンセンターをはさんだ東西方向の 軸線の強化が課題です。

【具体的な取り組み】幹線道路の整備

都筑ICとタウンセンターとのアクセス性を高める新吉田中川線(仮称)の整備

### ■見直しの素案(都筑区版)





#### ■計画の概要 終点 大熊東山田線 3·4·53号新吉田中川線 150 2中高 60 第7号港北ニュータウン緑道3号 第三京浜道路 せきれいのみち 幼稚園 早渕中学校 THE PARTY AND TH 市街化調整区域 80 1低 40 起点 勝田小学校 3・4・53号 新吉田中川線 路線名称 都筑IC 起 都筑区早渕一丁目 点 200 # I 60 終 都筑区勝田町 延 長 約910m 幅 員 $(18 \sim 40 m)$ 車線の数 2車線 10,0m 50

### ■計画の概要







### ■計画の概要(都筑1.C. 出入口)





### ■計画の概要(起点側 都筑I.C.付近)



## ■計画の概要(起点側 都筑I.C.付近)



### ■計画の概要(起点側 都筑I.C.付近)









# ■計画の概要(早渕中学校付近)



## ■計画の概要(早渕中学校付近)



### ■計画の概要(勝田町)

赤で囲まれた範囲が都市計画決定する範囲です。

至る早渕川

高低差のある箇所に道路を整備するため、18mの道路計画の外側に擁壁などの構造物が必要となります。その影響範囲を緑でお示ししています。 詳細は、事業実施時に決めることになります。



## ■計画の概要(勝田町)交差部のイメージ



# ■計画の概要(終点側 勝田町) 赤で囲まれた範囲が都市計画決定する範囲です。 周辺道路との接続方法などは、事業実施時点に 変更となる場合があります。 丸子中山茅ケ崎線 幅員18m 横浜生田は、新吉田中川線と交差 する付近において事業実施段階に 交差点改良を予定しています。 横浜生田改良区間 都市計画道路 步道部 【凡例】

## ■計画の概要(終点側 勝田町) 赤で囲まれた範囲が都市計画決定する範囲です。 周辺道路との接続方法などは、事業実施時点に 変更となる場合があります。 幅員18m 横断図① 18. Om と交差 没階に 4. Om 4. Om 10. 0m 步道部 車道部 步道部 都市計画道路 步道部 【凡例】

### ■計画の概要(終点側 勝田町)



## ■計画の概要(勝田町 航空写真)



### ■計画の概要(新吉田中川線の効果)

都筑インターチェンジ周辺の交通混雑が 緩和されます。

都筑インターチェンジへのアクセス性が 向上します。

計画地周辺の東西方向に新たな歩行者 空間が確保されます。

# 計画の概要(整備事例) 歩道の切り下げ、植栽の



### ■計画の概要(整備における対策)

### 低騒音舗装(高機能舗装)のイメージ



タイヤ溝と舗装面の間に挟まれた空気の逃げ道がなく、空気圧 縮騒音、膨張音が発生する。