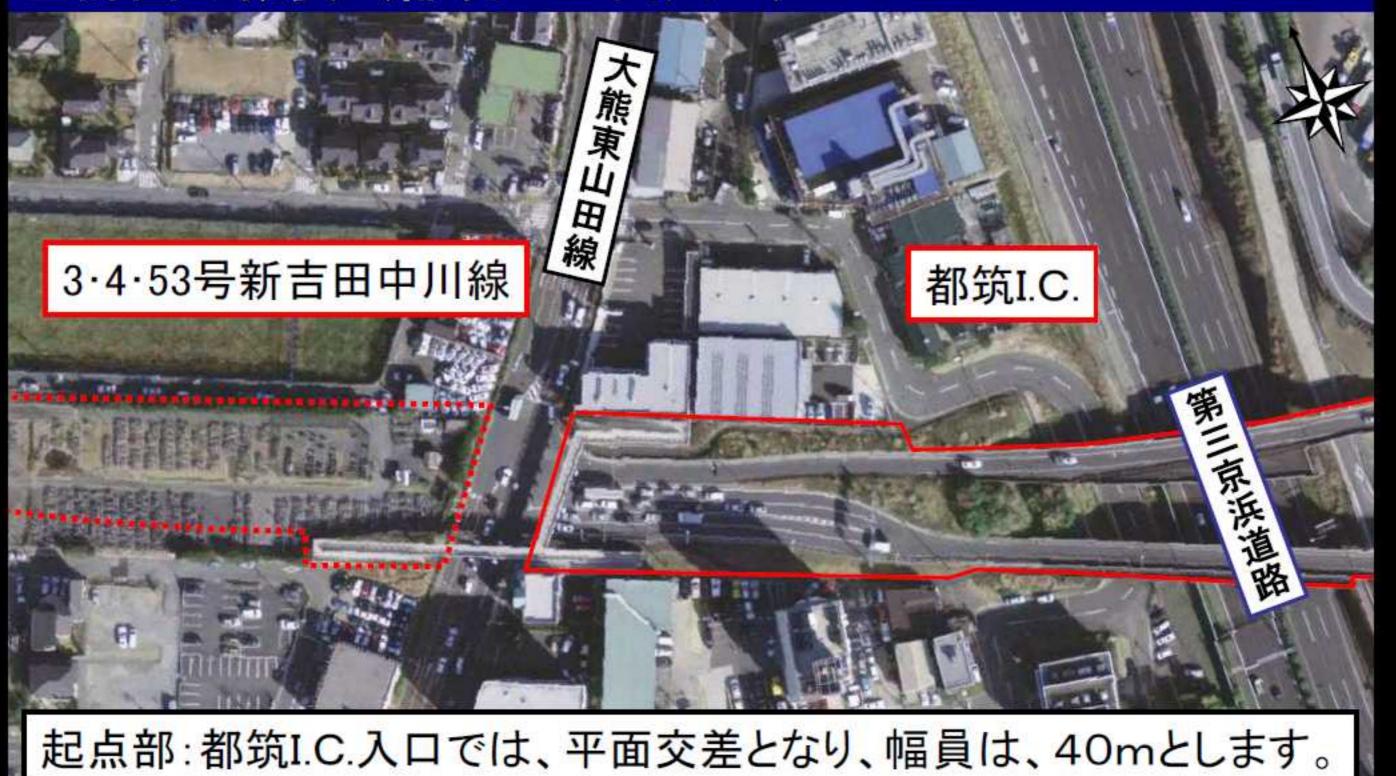

m |
| 変更候補 | 14路線 | 約13km  |
| 追加候補 | 3路線  | 約6km   |
| 廃止候補 | 7路線  | 約10km  |



見直し後の延長

約191km



### ■説明内容

- 1 都市計画道路網の見直しついて
- 2 新吉田中川線(路線の追加)について
- 3 港北ニュータウン緑道3号(一部区域の変更) について
- 4 用途地域等について
- 5 これまでの意見・要望について
- 6 今後の都市計画手続について

### ■今回の手続

今回の手続 追加候補 新吉田中川線



### ■横浜市都市計画マスタープラン



【都筑区プラン(平成14年5月)】

「4. 交通体系の整備

'利便格差とバリアの少ないまち'をめざして」

#### 【現状と課題】

都筑区は、都市計画道路の整備の進捗により、 市内では道路交通利便性が高い区ですが、 今後は、タウンセンターをはさんだ東西方向の 軸線の強化が課題です。

【具体的な取り組み】幹線道路の整備

都筑ICとタウンセンターとのアクセス性を高める新吉田中川線(仮称)の整備

### ■見直しの素案(都筑区版)





#### ■計画の概要 終点 大熊東山田線 3·4·53号新吉田中川線 150 2中高 60 第7号港北ニュータウン緑道3号 第三京浜道路 せきれいのみち 幼稚園 早渕中学校 THE PARTY AND TH 市街化調整区域 80 1低 40 起点 勝田小学校 3・4・53号 新吉田中川線 路線名称 都筑IC 起 都筑区早渕一丁目 点 200 # I 60 終 都筑区勝田町 延 長 約910m 幅 員 $(18 \sim 40 m)$ 車線の数 2車線 10,0m 50

### ■計画の概要







### ■計画の概要(都筑1.C. 出入口)





### ■計画の概要(起点側 都筑I.C.付近)



## ■計画の概要(起点側 都筑I.C.付近)



### ■計画の概要(起点側 都筑I.C.付近)









# ■計画の概要(早渕中学校付近)



## ■計画の概要(早渕中学校付近)



### ■計画の概要(勝田町)

赤で囲まれた範囲が都市計画決定する範囲です。

至る早渕川

高低差のある箇所に道路を整備するため、18mの道路計画の外側に擁壁などの構造物が必要となります。その影響範囲を緑でお示ししています。 詳細は、事業実施時に決めることになります。



## ■計画の概要(勝田町)交差部のイメージ



# ■計画の概要(終点側 勝田町) 赤で囲まれた範囲が都市計画決定する範囲です。 周辺道路との接続方法などは、事業実施時点に 変更となる場合があります。 丸子中山茅ケ崎線 幅員18m 横浜生田は、新吉田中川線と交差 する付近において事業実施段階に 交差点改良を予定しています。 横浜生田改良区間 都市計画道路 步道部 【凡例】

## ■計画の概要(終点側 勝田町) 赤で囲まれた範囲が都市計画決定する範囲です。 周辺道路との接続方法などは、事業実施時点に 変更となる場合があります。 幅員18m 横断図① 18. Om と交差 没階に 4. Om 4. Om 10. 0m 步道部 車道部 步道部 都市計画道路 步道部 【凡例】

### ■計画の概要(終点側 勝田町)



## ■計画の概要(勝田町 航空写真)



### ■計画の概要(新吉田中川線の効果)

都筑インターチェンジ周辺の交通混雑が 緩和されます。

都筑インターチェンジへのアクセス性が 向上します。

計画地周辺の東西方向に新たな歩行者 空間が確保されます。

# 計画の概要(整備事例) 歩道の切り下げ、植栽の