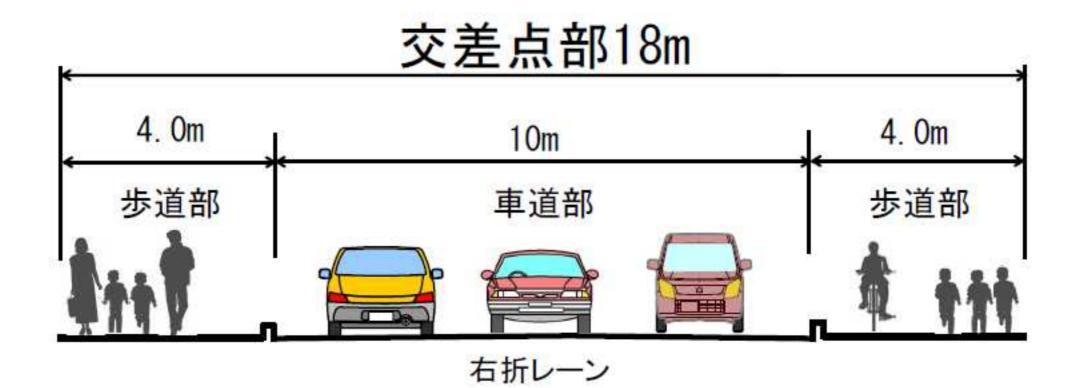

# ■計画の概要(終点側 勝田町) 赤で囲まれた範囲が都市計画決定する範囲です。 周辺道路との接続方法などは、事業実施時点に 変更となる場合があります。 丸子中山茅ケ崎線 幅員18m 横浜生田は、新吉田中川線と交差 する付近において事業実施段階に 交差点改良を予定しています。 横浜生田改良区間 都市計画道路 步道部 【凡例】

## ■計画の概要(終点側 勝田町) 赤で囲まれた範囲が都市計画決定する範囲です。 周辺道路との接続方法などは、事業実施時点に 変更となる場合があります。 幅員18m 横断図① 18. Om と交差 没階に 4. Om 4. Om 10. 0m 步道部 車道部 步道部 都市計画道路 步道部 【凡例】

### ■計画の概要(終点側 勝田町)