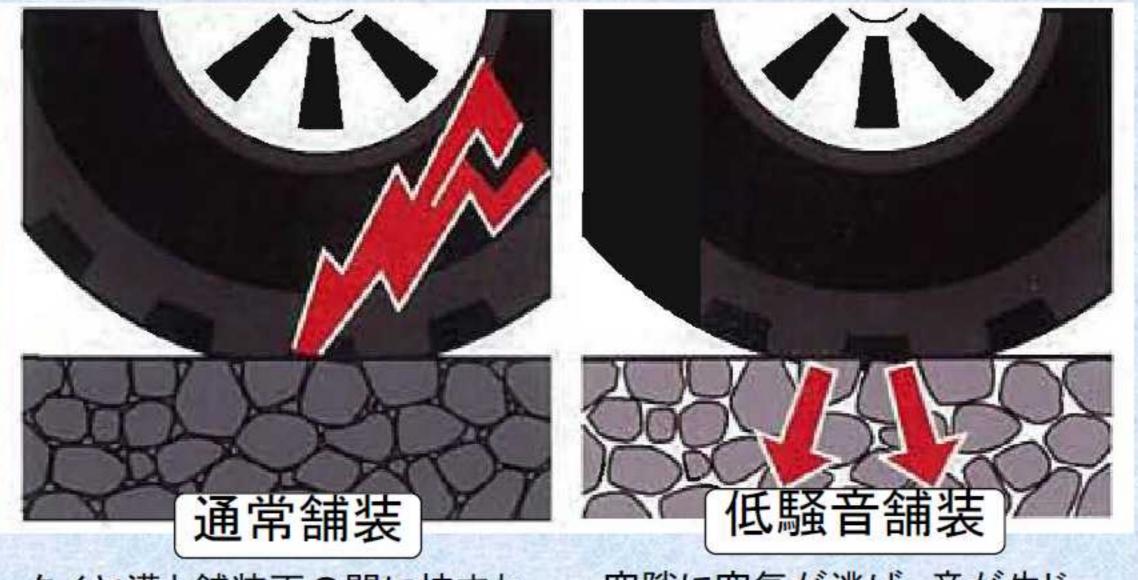

### ■計画の概要(整備における対策)

### 低騒音舗装(高機能舗装)のイメージ

タイヤ溝と舗装面の間に挟まれた空気の逃げ道がなく、空気圧 縮騒音、膨張音が発生する。 空隙に空気が逃げ、音が生じにくい。

- 〇騒音低減効果
- 〇雨天時の走行安全性の向上