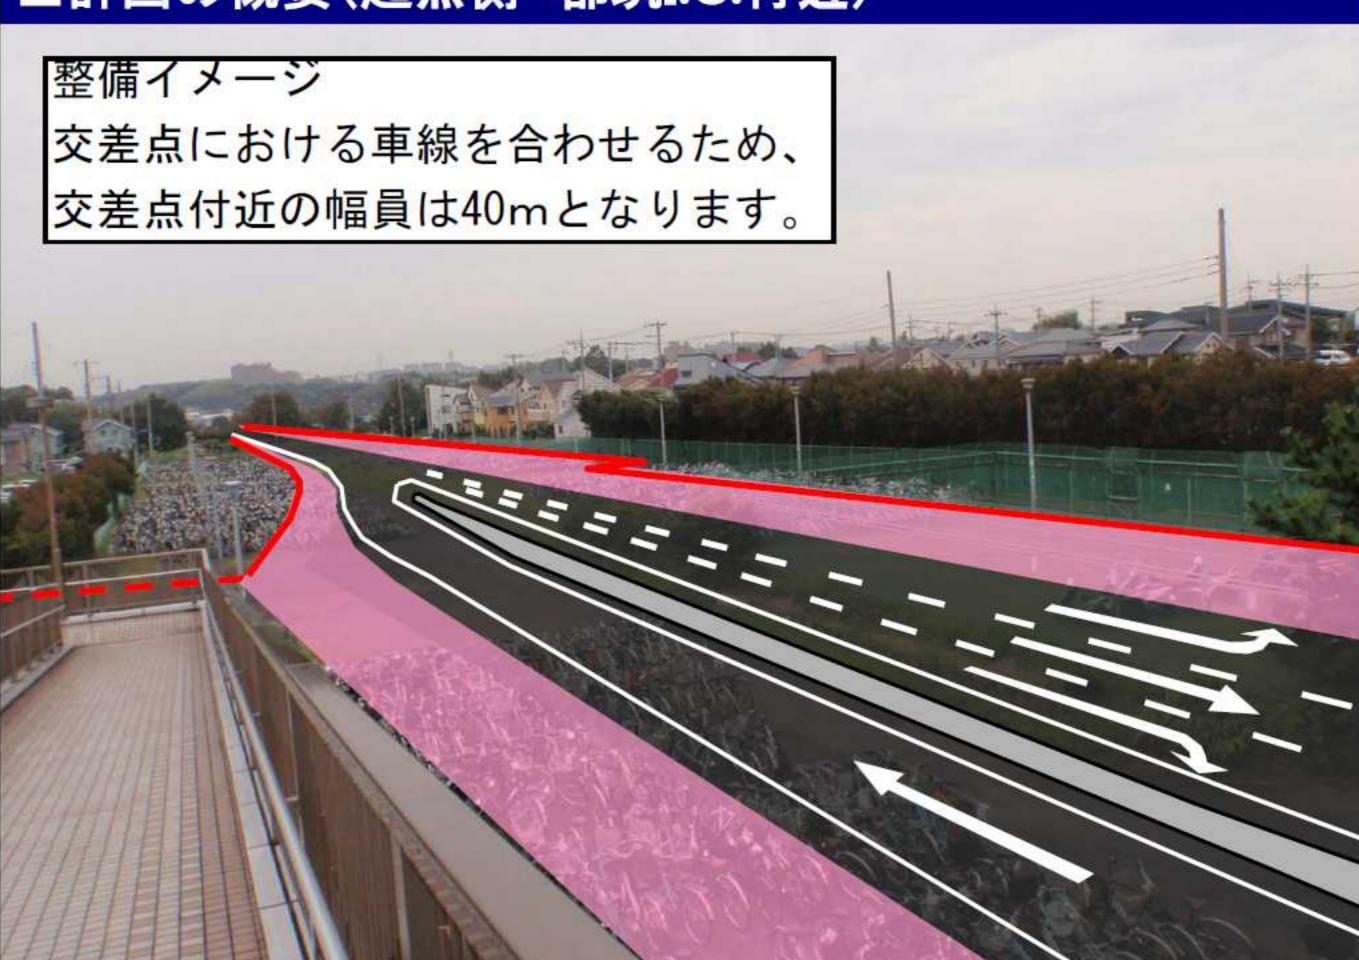

後の延長

約191km



### ■説明内容

- 1 都市計画道路網の見直しついて
- 2 新吉田中川線(路線の追加)について
- 3 港北ニュータウン緑道3号(一部区域の変更) について
- 4 用途地域等について
- 5 これまでの意見・要望について
- 6 今後の都市計画手続について

### ■今回の手続

今回の手続 追加候補 新吉田中川線



### ■横浜市都市計画マスタープラン



【都筑区プラン(平成14年5月)】

「4. 交通体系の整備

'利便格差とバリアの少ないまち'をめざして」

#### 【現状と課題】

都筑区は、都市計画道路の整備の進捗により、 市内では道路交通利便性が高い区ですが、 今後は、タウンセンターをはさんだ東西方向の 軸線の強化が課題です。

【具体的な取り組み】幹線道路の整備

都筑ICとタウンセンターとのアクセス性を高める新吉田中川線(仮称)の整備

### ■見直しの素案(都筑区版)





#### ■計画の概要 終点 大熊東山田線 3·4·53号新吉田中川線 150 2中高 60 第7号港北ニュータウン緑道3号 第三京浜道路 せきれいのみち 幼稚園 早渕中学校 THE PARTY AND TH 市街化調整区域 80 1低 40 起点 勝田小学校 3・4・53号 新吉田中川線 路線名称 都筑IC 起 都筑区早渕一丁目 点 200 # I 60 終 都筑区勝田町 延 長 約910m 幅 員 $(18 \sim 40 m)$ 車線の数 2車線 10,0m 50

### ■計画の概要







### ■計画の概要(都筑1.C. 出入口)





### ■計画の概要(起点側 都筑I.C.付近)



## ■計画の概要(起点側 都筑I.C.付近)



### ■計画の概要(起点側 都筑I.C.付近)









# ■計画の概要(早渕中学校付近)



## ■計画の概要(早渕中学校付近)



### ■計画の概要(勝田町)

赤で囲まれた範囲が都市計画決定する範囲です。

至る早渕川

高低差のある箇所に道路を整備するため、18mの道路計画の外側に擁壁などの構造物が必要となります。その影響範囲を緑でお示ししています。 詳細は、事業実施時に決めることになります。



## ■計画の概要(勝田町)交差部のイメージ



# ■計画の概要(終点側 勝田町) 赤で囲まれた範囲が都市計画決定する範囲です。 周辺道路との接続方法などは、事業実施時点に 変更となる場合があります。 丸子中山茅ケ崎線 幅員18m 横浜生田は、新吉田中川線と交差 する付近において事業実施段階に 交差点改良を予定しています。 横浜生田改良区間 都市計画道路 步道部 【凡例】

## ■計画の概要(終点側 勝田町) 赤で囲まれた範囲が都市計画決定する範囲です。 周辺道路との接続方法などは、事業実施時点に 変更となる場合があります。 幅員18m 横断図① 18. Om と交差 没階に 4. Om 4. Om 10. 0m 步道部 車道部 步道部 都市計画道路 步道部 【凡例】

### ■計画の概要(終点側 勝田町)



## ■計画の概要(勝田町 航空写真)



### ■計画の概要(新吉田中川線の効果)

都筑インターチェンジ周辺の交通混雑が 緩和されます。

都筑インターチェンジへのアクセス性が 向上します。

計画地周辺の東西方向に新たな歩行者 空間が確保されます。

# 計画の概要(整備事例) 歩道の切り下げ、植栽の



### ■計画の概要(整備における対策)

### 低騒音舗装(高機能舗装)のイメージ



タイヤ溝と舗装面の間に挟まれた空気の逃げ道がなく、空気圧 縮騒音、膨張音