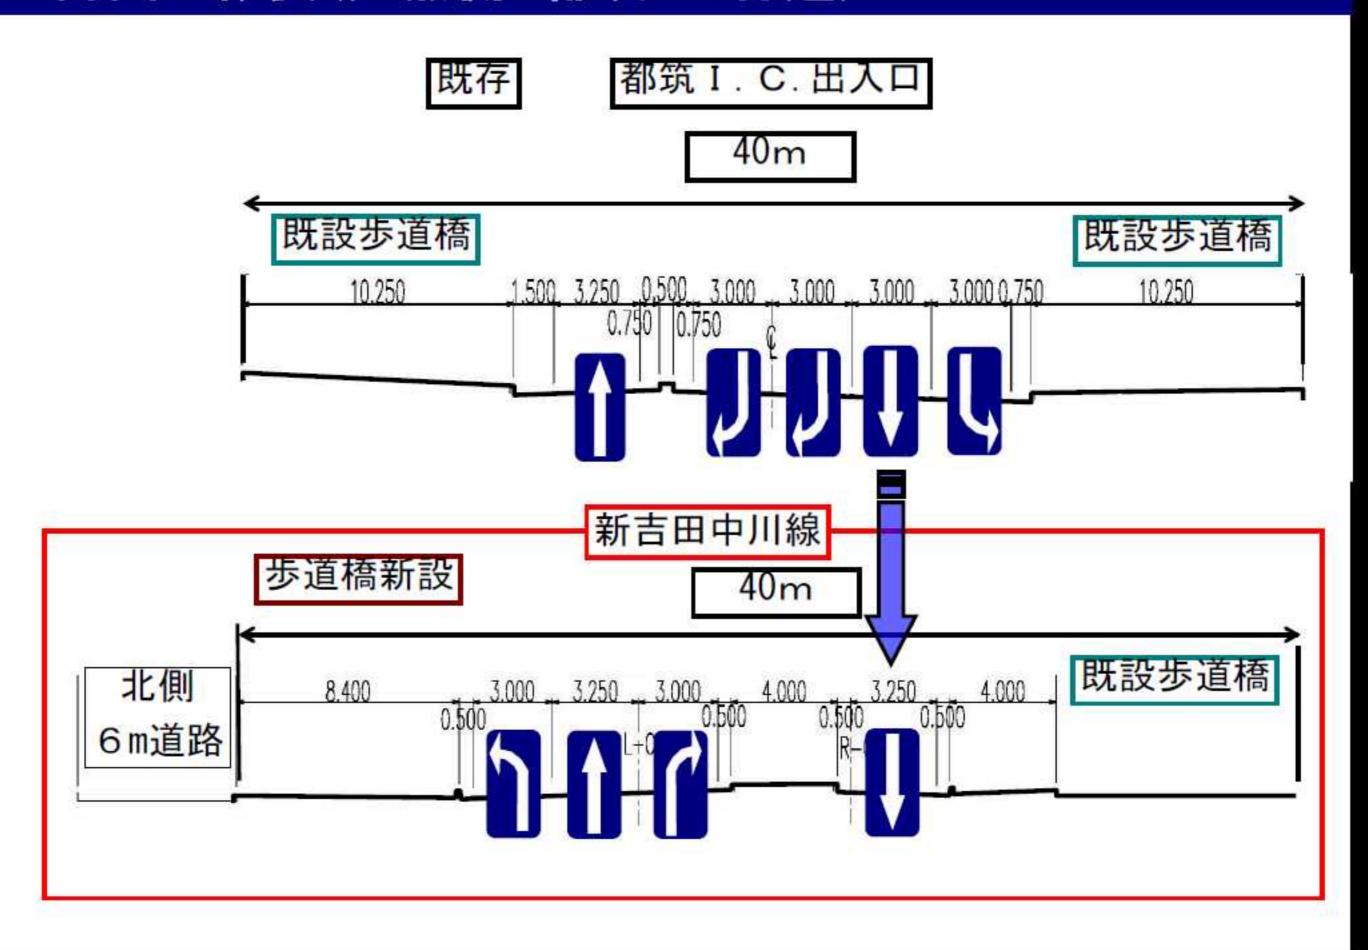

追加候補 | 3路線  | 約6km   |
| 廃止候補 | 7路線  | 約10km  |



見直し後の延長

約191km



### ■説明内容

- 1 都市計画道路網の見直しついて
- 2 新吉田中川線(路線の追加)について
- 3 港北ニュータウン緑道3号(一部区域の変更) について
- 4 用途地域等について
- 5 これまでの意見・要望について
- 6 今後の都市計画手続について

### ■今回の手続

今回の手続 追加候補 新吉田中川線



### ■横浜市都市計画マスタープラン



【都筑区プラン(平成14年5月)】

「4. 交通体系の整備

'利便格差とバリアの少ないまち'をめざして」

#### 【現状と課題】

都筑区は、都市計画道路の整備の進捗により、 市内では道路交通利便性が高い区ですが、 今後は、タウンセンターをはさんだ東西方向の 軸線の強化が課題です。

【具体的な取り組み】幹線道路の整備

都筑ICとタウンセンターとのアクセス性を高める新吉田中川線(仮称)の整備

### ■見直しの素案(都筑区版)





#### ■計画の概要 終点 大熊東山田線 3·4·53号新吉田中川線 150 2中高 60 第7号港北ニュータウン緑道3号 第三京浜道路 せきれいのみち 幼稚園 早渕中学校 THE PARTY AND TH 市街化調整区域 80 1低 40 起点 勝田小学校 3・4・53号 新吉田中川線 路線名称 都筑IC 起 都筑区早渕一丁目 点 200 # I 60 終 都筑区勝田町 延 長 約910m 幅 員 $(18 \sim 40 m)$ 車線の数 2車線 10,0m 50

### ■計画の概要







### ■計画の概要(都筑1.C. 出入口)





### ■計画の概要(起点側 都筑I.C.付近)



## ■計画の概要(起点側 都筑I.C.付近)



### ■計画の概要(起点側 都筑I.C.付近)









# ■計画の概要(早渕中学校付近)



## ■計画の概要(早渕中学校付近)



### ■計画の概要(勝田町)

赤で囲まれた範囲が都市計画決定する範囲です。

至る早渕川

高低差のある箇所に道路を整備するため、18mの道路計画の外側に擁壁などの構造物が必要となります。その影響範囲を緑でお示ししています。 詳細は、事業実施時に決めることになります。



## ■計画の概要(勝田町)交差部のイメージ



# ■計画の概要(終点側 勝田町) 赤で囲まれた範囲が都市計画決定する範囲です。 周辺道路との接続方法などは、事業実施時点に 変更となる場合があります。 丸子中山茅ケ崎線 幅員18m 横浜生田は、新吉田中川線と交差 する付近において事業実施段階に 交差点改良を予定しています。 横浜生田改良区間 都市計画道路 步道部 【凡例】

## ■計画の概要(終点側 勝田町) 赤で囲まれた範囲が都市計画決定する範囲です。 周辺道路との接続方法などは、事業実施時点に 変更となる場合があります。 幅員18m 横断図① 18. Om と交差 没階に 4. Om 4. Om 10. 0m 步道部 車道部 步道部 都市計画道路 步道部 【凡例】

### ■計画の概要(終点側 勝田町)



## ■計画の概要(勝田町 航空写真)



### ■計画の概要(新吉田中川線の効果)

都筑インターチェンジ周辺の交通混雑が 緩和されます。

都筑インターチェンジへのアクセス性が 向上します。

計画地周辺の東西方向に新たな歩行者 空間が確保されます。

# 計画の概要(整備事例) 歩道の切り下げ、植栽の



### ■計画の概要(整備における対策)

### 低騒