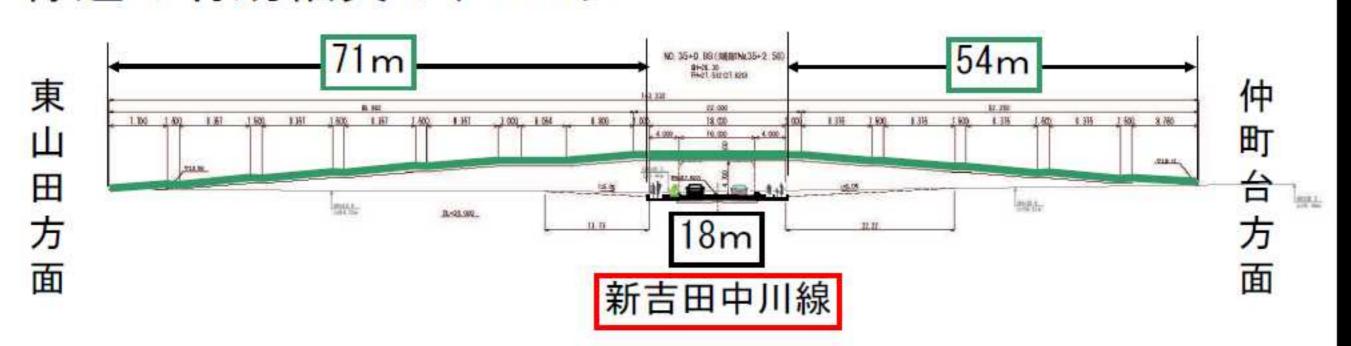

#### ■緑地の計画概要 都筑IC方面 緑地区域の追加 新吉 変更後の計画内容 田 港北ニュータウン緑道3号 中 (せきれいのみち) 線 緑地区域の削除 東山田方面 BPR W-3 00 L=9 00 仲町台方面 # 12 W=1 50 L=9: NO 71m 54m 18m DE-515\_000 勝田町方面