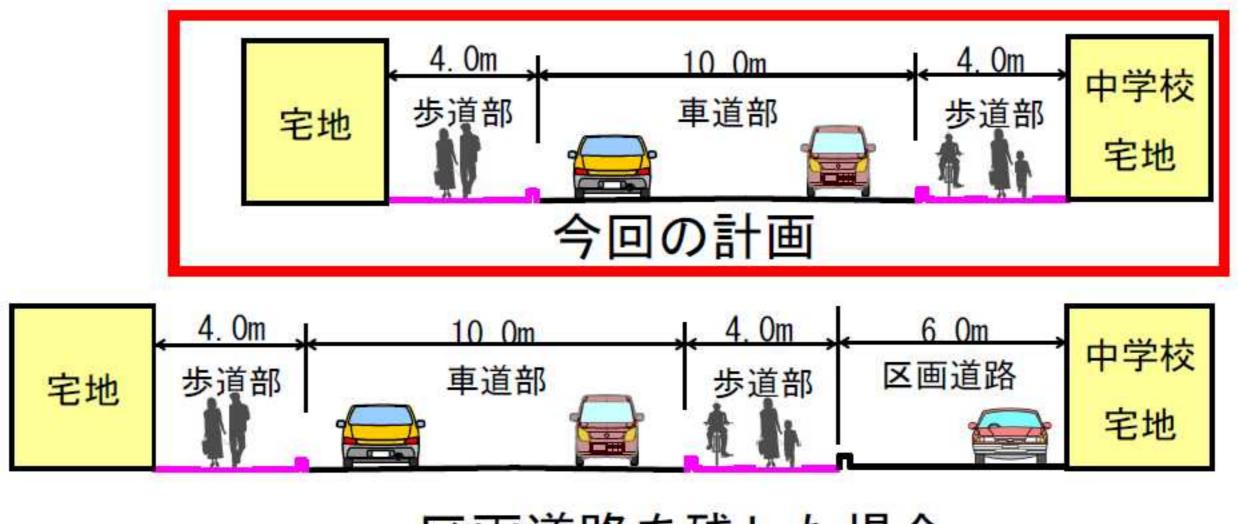

【物理的に車両の通行を規制している事例】

・通過交通が住宅地内に入らないよう配慮してほしい

周辺道路との接続方法や通過交通対策などについては、事業実施段階で地域の皆様や交通管理者との協議により決定してまいります。

【標識等により規制している事例】

・区画道路を残し、その南側に道路を計画してほしい

学校や沿道の宅地に直接、歩道を設けることにより、 極力車道の横断を避け、安全な歩行者空間を確保できる計画とするため、宅地側に寄せた計画としています。

区画道路を残した場合