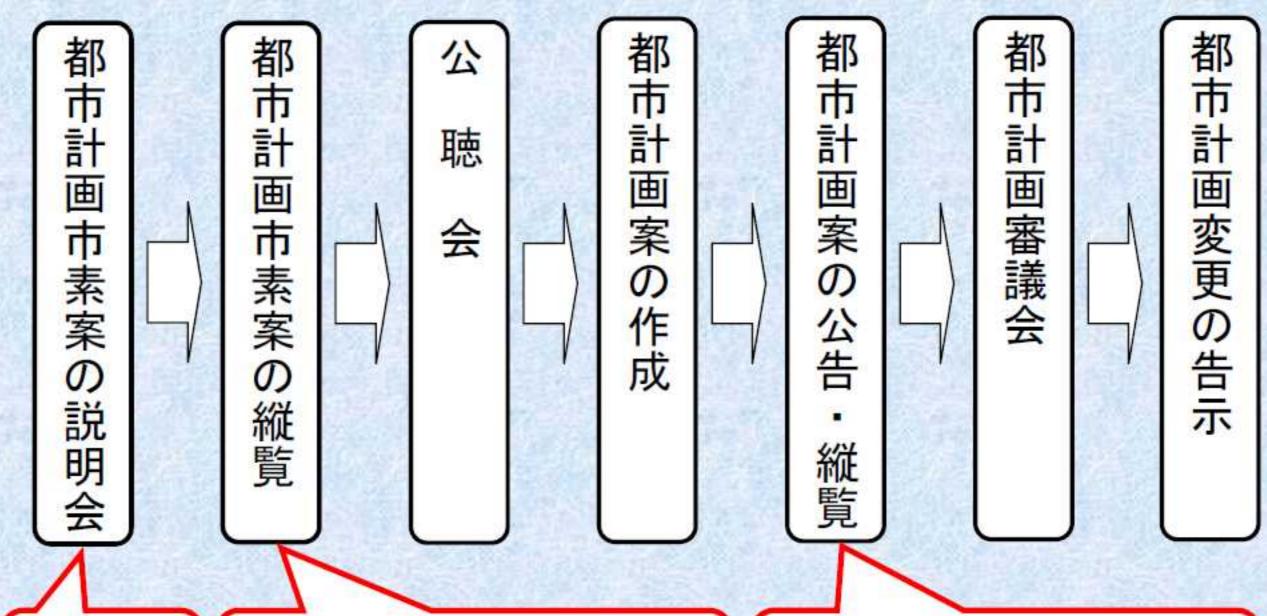

#### ■説明内容

- 1 都市計画道路網の見直しついて
- 2 新吉田中川線(路線の追加)について
- 3 港北ニュータウン緑道3号(一部区域の変更) について
- 4 用途地域等について
- 5 これまでの意見・要望について
- 6 今後の都市計画手続について

手続の流れ

今回の 説明会 公述申出の受付 【縦覧期間中】2週間

意見書の受付 【縦覧期間中】 2 週間

#### 都市計画市素案の縦覧

■縦覧期間 平成25年6月14日(金)~6月28日(金) (土・日を除く午前8時45分~午後5時15分)

■縦覧場所 建築局 都市計画課 横浜市中区相生町 3-56-1 JNビル14階

#### 公述申出について

- ■受付期間 平成25年6月14日(金)~6月28日(金)
- ■対象者
  - ・関係住民、都市計画市素案に係る利害関係人 など
- ■申出方法
  - ・書面による提出(郵送または持参) 指定の公述申出書(ホームページ等で入手可)に 記入の上、6月28日(金)必着で、建築局都市計画課へ 受付時間:土・日を除く午前8時45分~午後5時15分
  - ・電子申請 都市計画課ホームページから手続可能 (6月28日午後5時15分まで) メンテナンス時間中(不定期)は利用不可

#### 公聴会について

- ■開催日 平成25年7月18日(木) 午後7時~午後9時
- ■会場 早渕中学校 1階 地域交流室

- ■公述申出が提出された場合に開催します。
  - ※公聴会開催の有無については、7月2日以降に都市計画課ホームページに掲載予定