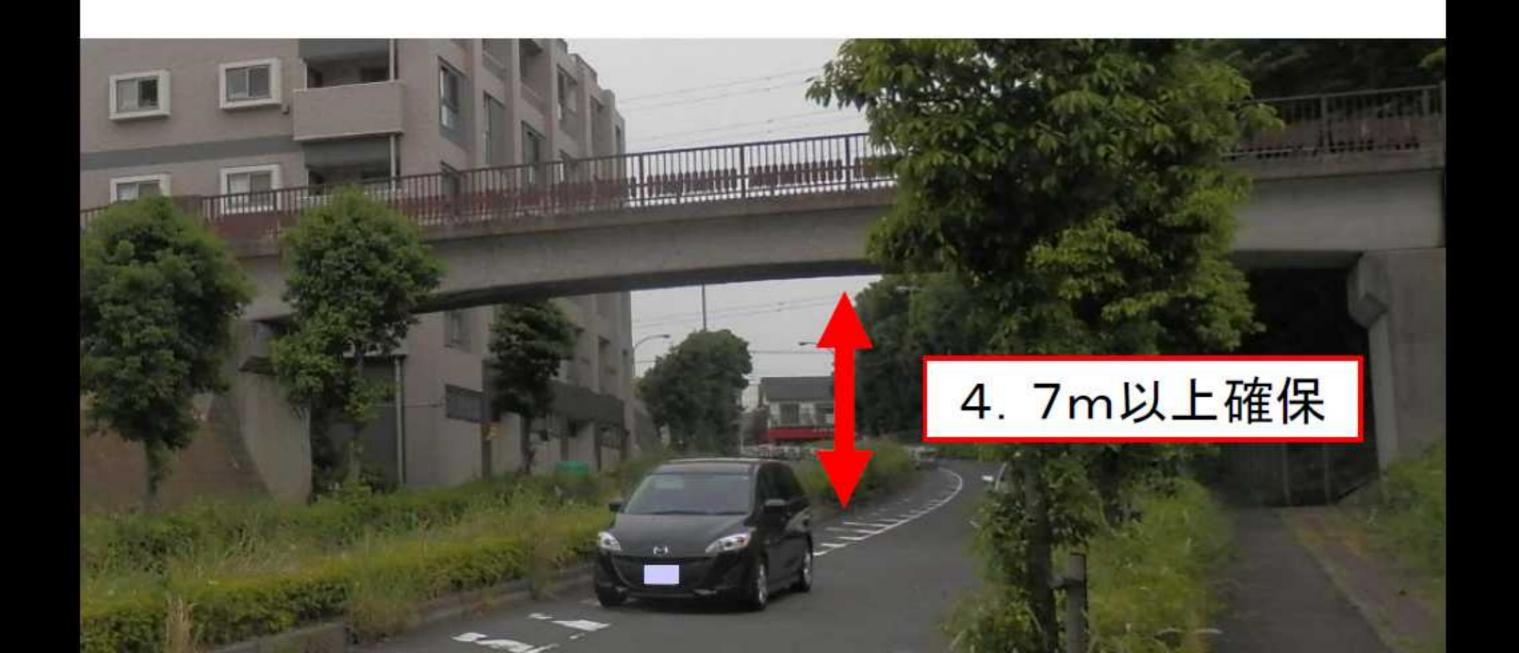

#### 【設計条件】

■道路構造令 車道上空は、4.7m以上(4.5m+余裕幅0.2m)確保

#### 【設計条件】

- ■道路構造令 車道上空は、4.7m以上(4.5m+余裕幅0.2m)確保
- ■福祉のまちづくり条例 幅員は、2m以上、 斜路は、勾配8%(1/12)以下、 75cm上昇する毎に1.5m以上の水平部を設ける
- ■港北ニュータウンのグリーンマトリックスの考え方 緑道の有効幅員は、3m以上