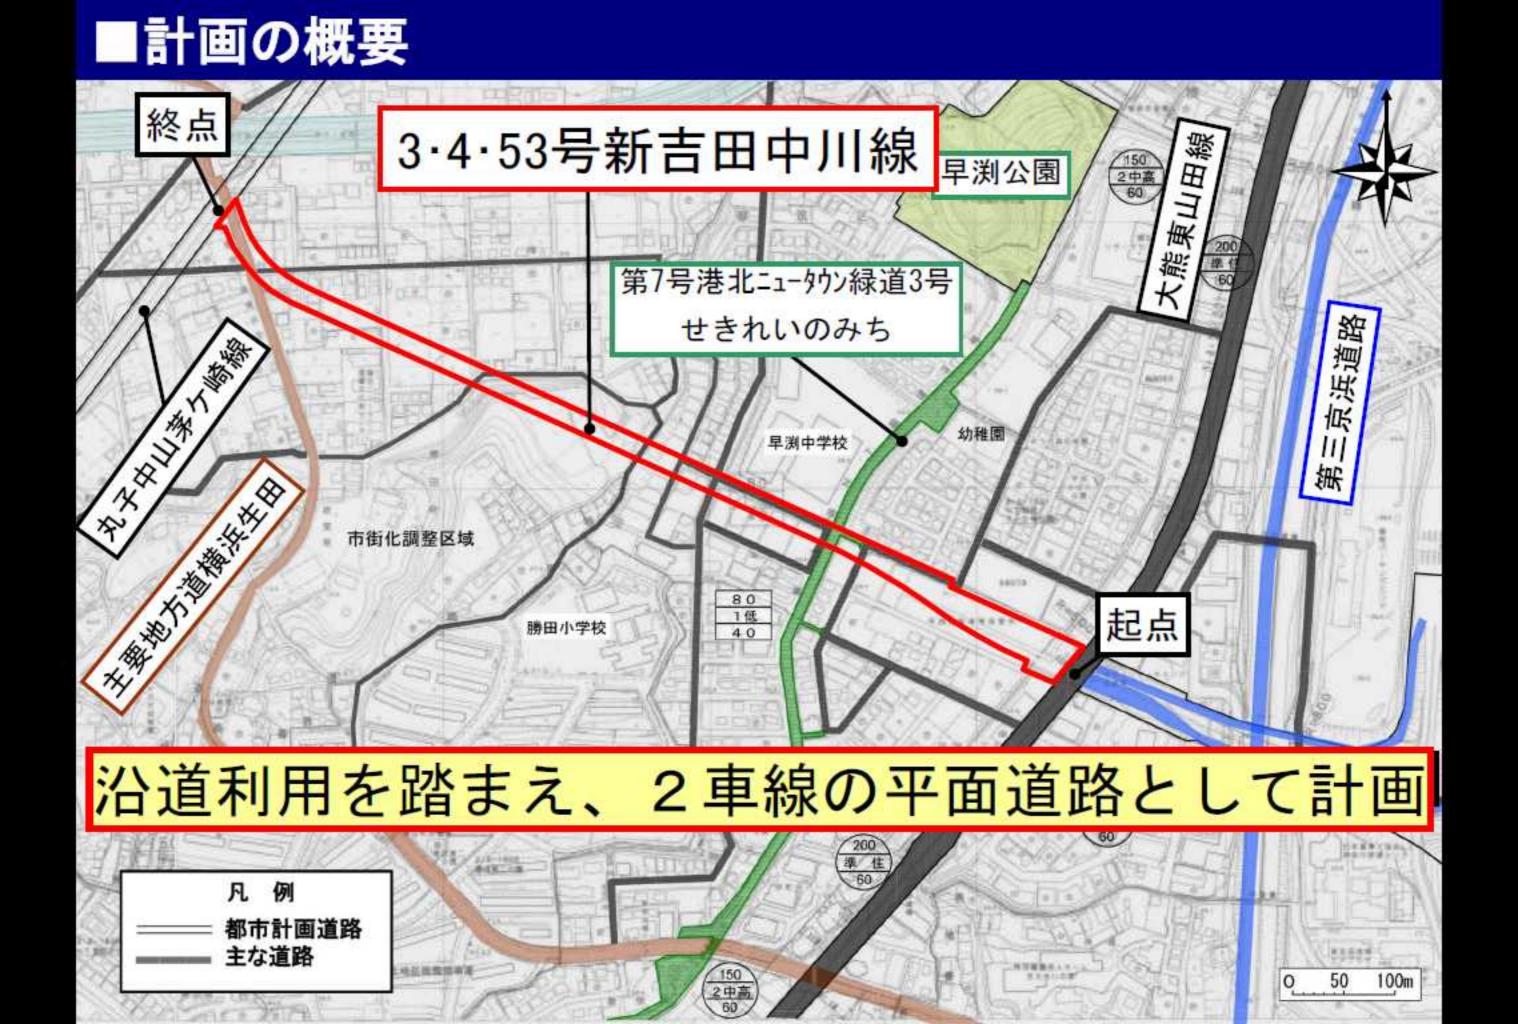

#### ■計画の概要 終点 大熊東山田線 3·4·53号新吉田中川線 150 2中高 60 第7号港北ニュータウン緑道3号 第三京浜道路 せきれいのみち 幼稚園 早渕中学校 THE PARTY AND TH 市街化調整区域 80 1低 40 起点 勝田小学校 3・4・53号 新吉田中川線 路線名称 都筑IC 起 都筑区早渕一丁目 点 200 # I 60 終 都筑区勝田町 延 長 約910m 幅 員 $(18 \sim 40 m)$ 車線の数 2車線 10,0m 50

### ■計画の概要