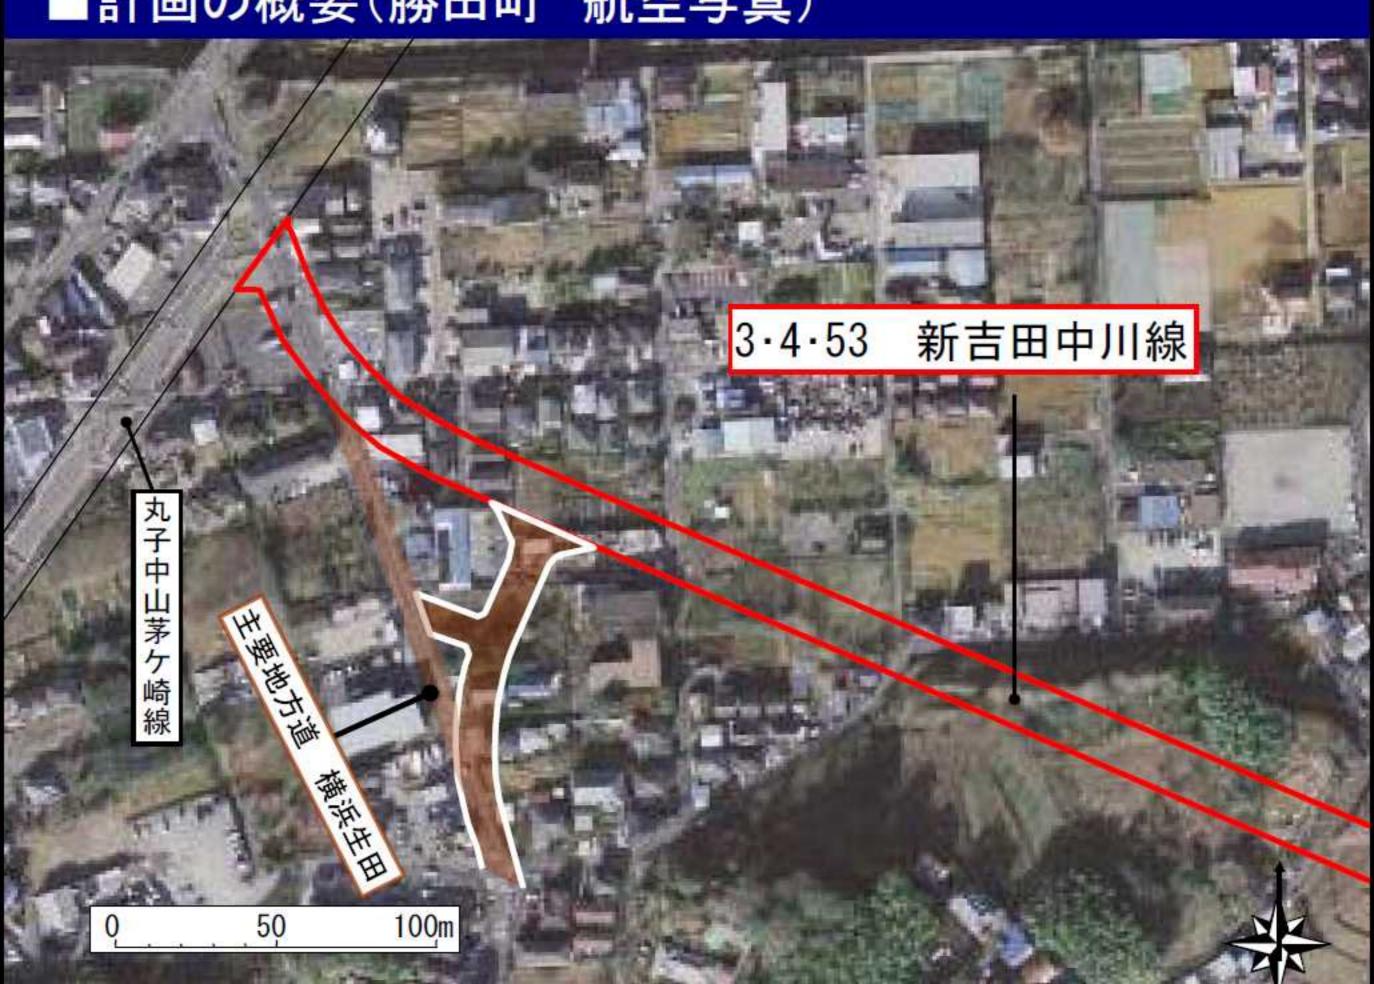

線 路線名称 都筑IC 起 都筑区早渕一丁目 点 200 # I 60 終 都筑区勝田町 延 長 約910m 幅 員 $(18 \sim 40 m)$ 車線の数 2車線 10,0m 50

### ■計画の概要







### ■計画の概要(都筑1.C. 出入口)





### ■計画の概要(起点側 都筑I.C.付近)



## ■計画の概要(起点側 都筑I.C.付近)



### ■計画の概要(起点側 都筑I.C.付近)









# ■計画の概要(早渕中学校付近)



## ■計画の概要(早渕中学校付近)



### ■計画の概要(勝田町)

赤で囲まれた範囲が都市計画決定する範囲です。

至る早渕川

高低差のある箇所に道路を整備するため、18mの道路計画の外側に擁壁などの構造物が必要となります。その影響範囲を緑でお示ししています。 詳細は、事業実施時に決めることになります。



## ■計画の概要(勝田町)交差部のイメージ



# ■計画の概要(終点側 勝田町) 赤で囲まれた範囲が都市計画決定する範囲です。 周辺道路との接続方法などは、事業実施時点に 変更となる場合があります。 丸子中山茅ケ崎線 幅員18m 横浜生田は、新吉田中川線と交差 する付近において事業実施段階に 交差点改良を予定しています。 横浜生田改良区間 都市計画道路 步道部 【凡例】

## ■計画の概要(終点側 勝田町) 赤で囲まれた範囲が都市計画決定する範囲です。 周辺道路との接続方法などは、事業実施時点に 変更となる場合があります。 幅員18m 横断図① 18. Om と交差 没階に 4. Om 4. Om 10. 0m 步道部 車道部 步道部 都市計画道路 步道部 【凡例】

### ■計画の概要(終点側 勝田町)



## ■計画の概要(勝田町 航空写真)



### ■計画の概要(新吉田中川線の効果)

都筑インターチェンジ周辺の交通混雑が 緩和されます。

都筑インターチェンジへのアクセス性が 向上します。

計画地周辺の東西方向に新たな歩行者 空間が確保されます。

# 計画の概要(整備事例) 歩道の切り下げ、植栽の



### ■計画の概要(整備における対策)

### 低騒音舗装(高機能舗装)のイメージ



タイヤ溝と舗装面の間に挟まれた空気の逃げ道がなく、空気圧 縮騒音、膨張音が発生する。 空隙に空気が逃げ、音が生じにくい。

- 〇騒音低減効果
- 〇雨天時の走行安全性の向上

### ■説明内容

- 1 都市計画道路網の見直しついて
- 2 新吉田中川線(路線の追加)について
- 3 港北ニュータウン緑道3号(一部区域の変更) について
- 4 用途地域等について
- 5 これまでの意見・要望について
- 6 今後の都市計画手続について

## ■緑地の計画概要 港北NT近隣8号公園 早渕公園 新吉田中川線 港北NT近隣9号公園 せせらぎ公園 (18)**学田** 仲町台駅 タウン緑道3号 港北NT地区3号公園 茅ケ崎公園 せきれいのみち 約3.4ha 横浜北部新都市第2地区 区画整理事業

#### ■緑地の計画概要 終点 3·4·53号新吉田中川線 大熊東山田線 150 2中高 60 第7号港北ニュータウン緑道3号 第三京浜道路 せきれいのみち STATE OF THE PARTY 幼稚園 市街化調整区域 94072 80 1低 40 起点 勝田小学校 都筑IC 150 1中高 60 都市計画道路 主な道路 150 2中高 60 地茲但靠指南海 100m 50

### ■緑地の計画概要(第7号 港北ニュータウン緑道3号)



## ■緑地の計画概要(第7号 港北ニュータウン緑道3号) 都筑IC方面