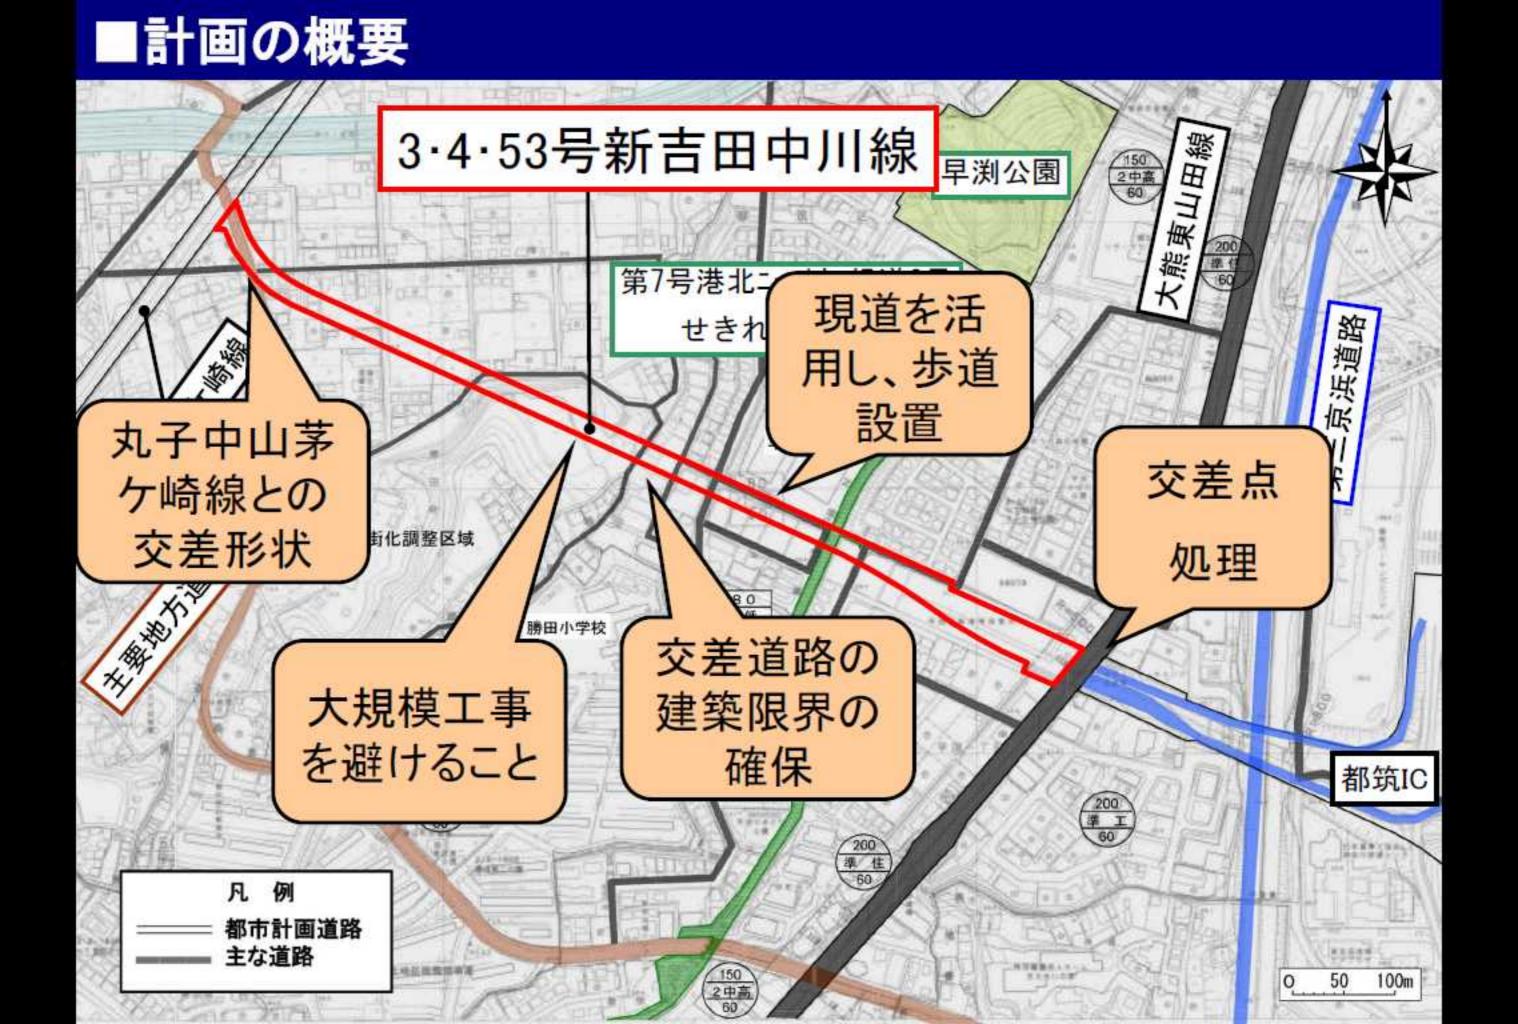

### ■今回の手続

今回の手続 追加候補 新吉田中川線

#### 【現状と課題】

都筑区は、都市計画道路の整備の進捗により、 市内では道路交通利便性が高い区ですが、 今後は、タウンセンターをはさんだ東西方向の 軸線の強化が課題です。

【具体的な取り組み】幹線道路の整備

都筑ICとタウンセンターとのアクセス性を高める新吉田中川線(仮称)の整備

#### ■計画の概要 終点 大熊東山田線 3·4·53号新吉田中川線 150 2中高 60 第7号港北ニュータウン緑道3号 第三京浜道路 せきれいのみち 幼稚園 早渕中学校 THE PARTY AND TH 市街化調整区域 80 1低 40 起点 勝田小学校 3・4・53号 新吉田中川線 路線名称 都筑IC 起 都筑区早渕一丁目 点 200 # I 60 終 都筑区勝田町 延 長 約910m 幅 員 $(18 \sim 40 m)$ 車線の数 2車線 10,0m 50