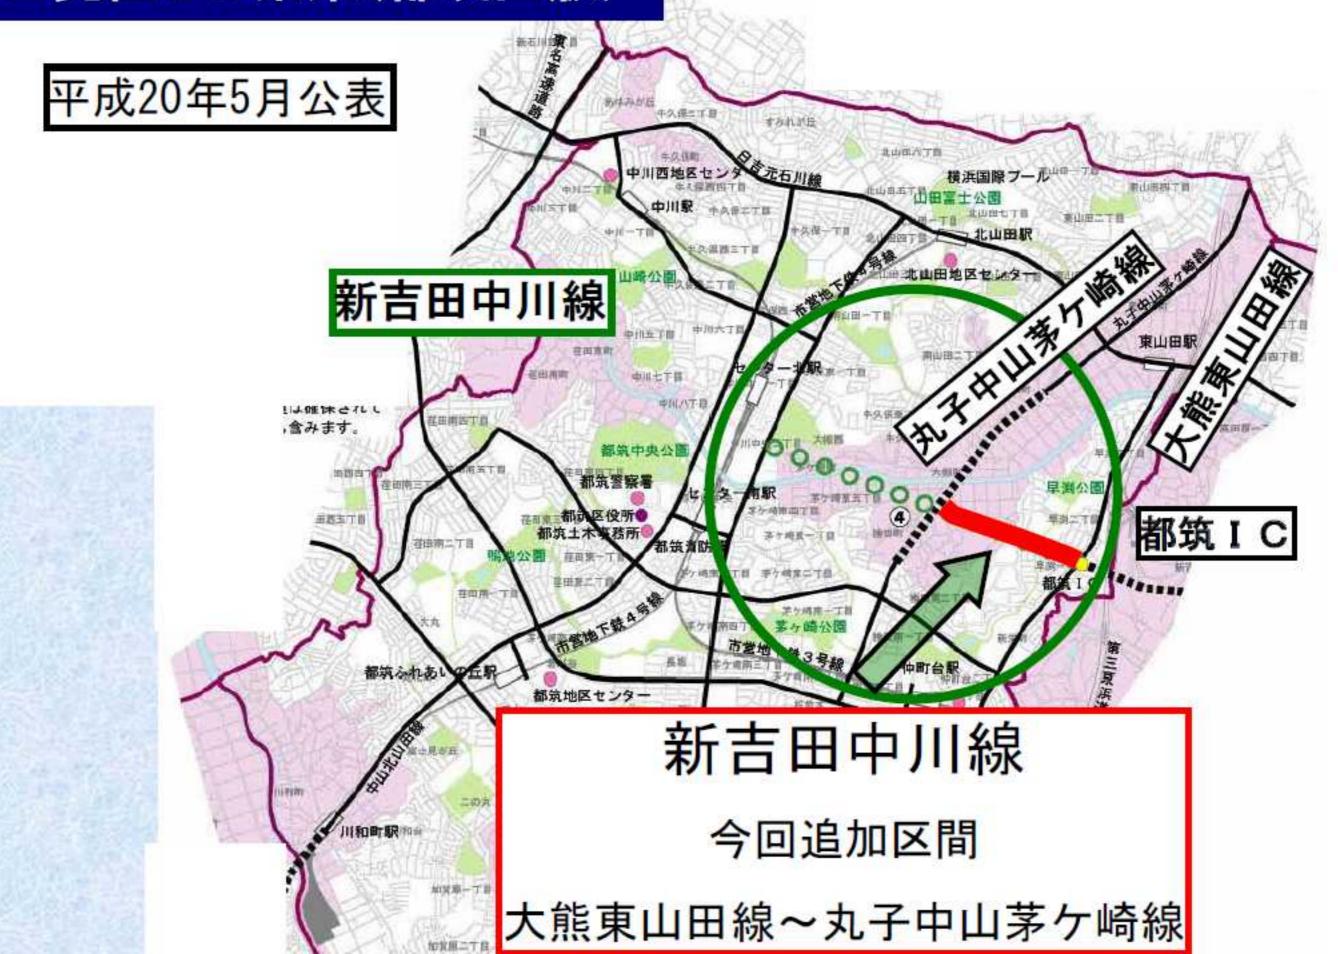

### ■今回の手続

今回の手続 追加候補 新吉田中川線

#### 【現状と課題】

都筑区は、都市計画道路の整備の進捗により、 市内では道路交通利便性が高い区ですが、 今後は、タウンセンターをはさんだ東西方向の 軸線の強化が課題です。

【具体的な取り組み】幹線道路の整備

都筑ICとタウンセンターとのアクセス性を高める新吉田中川線(仮称)の整備