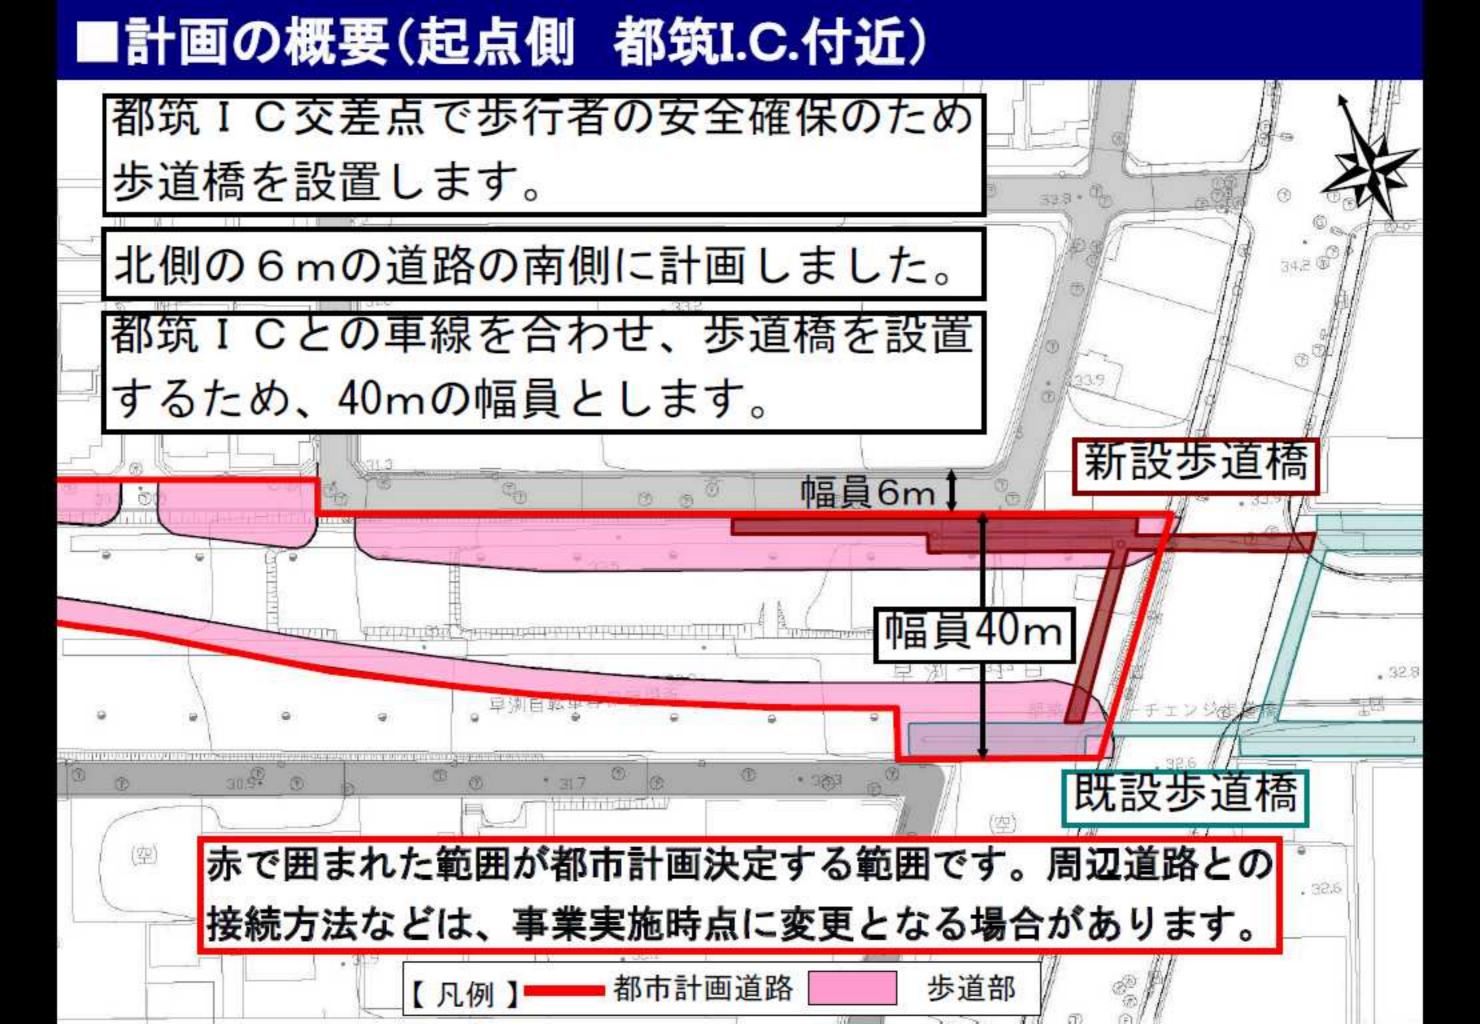

延長

約191km



### ■説明内容

- 1 都市計画道路網の見直しついて
- 2 新吉田中川線(路線の追加)について
- 3 港北ニュータウン緑道3号(一部区域の変更) について
- 4 用途地域等について
- 5 これまでの意見・要望について
- 6 今後の都市計画手続について

### ■今回の手続

今回の手続 追加候補 新吉田中川線



### ■横浜市都市計画マスタープラン



【都筑区プラン(平成14年5月)】

「4. 交通体系の整備

'利便格差とバリアの少ないまち'をめざして」

#### 【現状と課題】

都筑区は、都市計画道路の整備の進捗により、 市内では道路交通利便性が高い区ですが、 今後は、タウンセンターをはさんだ東西方向の 軸線の強化が課題です。

【具体的な取り組み】幹線道路の整備

都筑ICとタウンセンターとのアクセス性を高める新吉田中川線(仮称)の整備

### ■見直しの素案(都筑区版)





#### ■計画の概要 終点 大熊東山田線 3·4·53号新吉田中川線 150 2中高 60 第7号港北ニュータウン緑道3号 第三京浜道路 せきれいのみち 幼稚園 早渕中学校 THE PARTY AND TH 市街化調整区域 80 1低 40 起点 勝田小学校 3・4・53号 新吉田中川線 路線名称 都筑IC 起 都筑区早渕一丁目 点 200 # I 60 終 都筑区勝田町 延 長 約910m 幅 員 $(18 \sim 40 m)$ 車線の数 2車線 10,0m 50

### ■計画の概要







### ■計画の概要(都筑1.C. 出入口)





### ■計画の概要(起点側 都筑I.C.付近)



## ■計画の概要(起点側 都筑I.C.付近)



### ■計画の概要(起点側 都筑I.C.付近)









# ■計画の概要(早渕中学校付近)



## ■計画の概要(早渕中学校付近)



### ■計画の概要(勝田町)

赤で囲まれた範囲が都市計画決定する範囲です。

至る早渕川

高低差のある箇所に道路を整備するため、18mの道路計画の外側に擁壁などの構造物が必要となります。その影響範囲を緑でお示ししています。 詳細は、事業実施時に決めることになります。



## ■計画の概要(勝田町)交差部のイメージ



# ■計画の概要(終点側 勝田町) 赤で囲まれた範囲が都市計画決定する範囲です。 周辺道路との接続方法などは、事業実施時点に 変更となる場合があります。 丸子中山茅ケ崎線 幅員18m 横浜生田は、新吉田中川線と交差 する付近において事業実施段階に 交差点改良を予定しています。 横浜生田改良区間 都市計画道路 步道部 【凡例】

## ■計画の概要(終点側 勝田町) 赤で囲まれた範囲が都市計画決定する範囲です。 周辺道路との接続方法などは、事業実施時点に 変更となる場合があります。 幅員18m 横断図① 18. Om と交差 没階に 4. Om 4. Om 10. 0m 步道部 車道部 步道部 都市計画道路 步道部 【凡例】

### ■計画の概要(終点側 勝田町)



## ■計画の概要(勝田町 航空写真)



### ■計画の概要(新吉田中川線の効果)

都筑インターチェンジ周辺の交通混雑が 緩和されます。

都筑インターチェンジへのアクセス性が 向上します。

計画地周辺の東西方向に新たな歩行者 空間が確保されます。

# 計画の概要(整備事例) 歩道の切り下げ、植栽の



### ■計画の概要(整備における対策)

### 低騒音舗装(高機能舗装)のイメージ



タイヤ溝と舗装面の間に挟まれた空気の逃げ道がなく、空気圧 縮騒音、膨張音が発