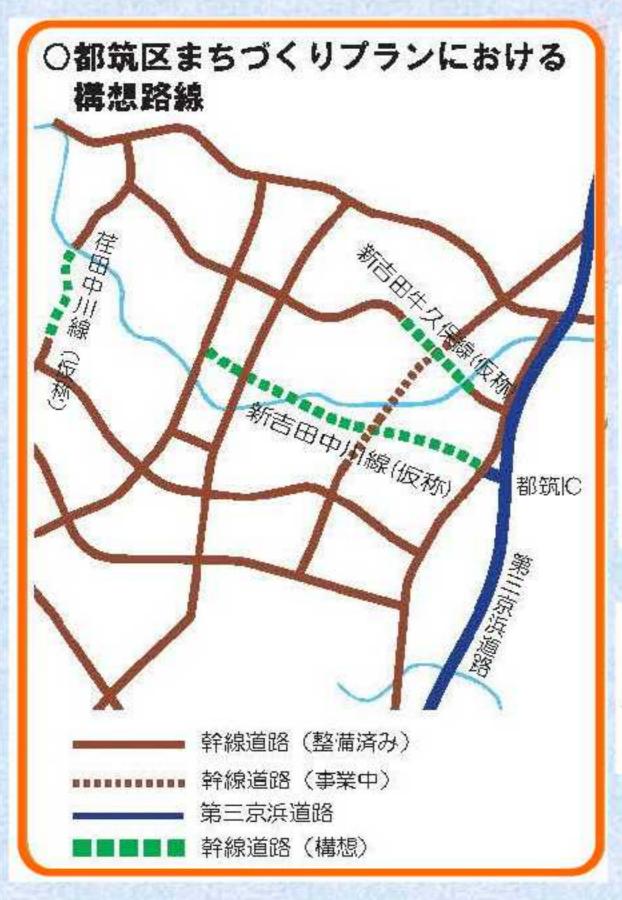

### ■横浜市都市計画マスタープラン

【都筑区プラン(平成14年5月)】

「4. 交通体系の整備

'利便格差とバリアの少ないまち'をめざして」

#### 【現状と課題】

都筑区は、都市計画道路の整備の進捗により、 市内では道路交通利便性が高い区ですが、 今後は、タウンセンターをはさんだ東西方向の 軸線の強化が課題です。

【具体的な取り組み】幹線道路の整備

都筑ICとタウンセンターとのアクセス性を高める新吉田中川線(仮称)の整備