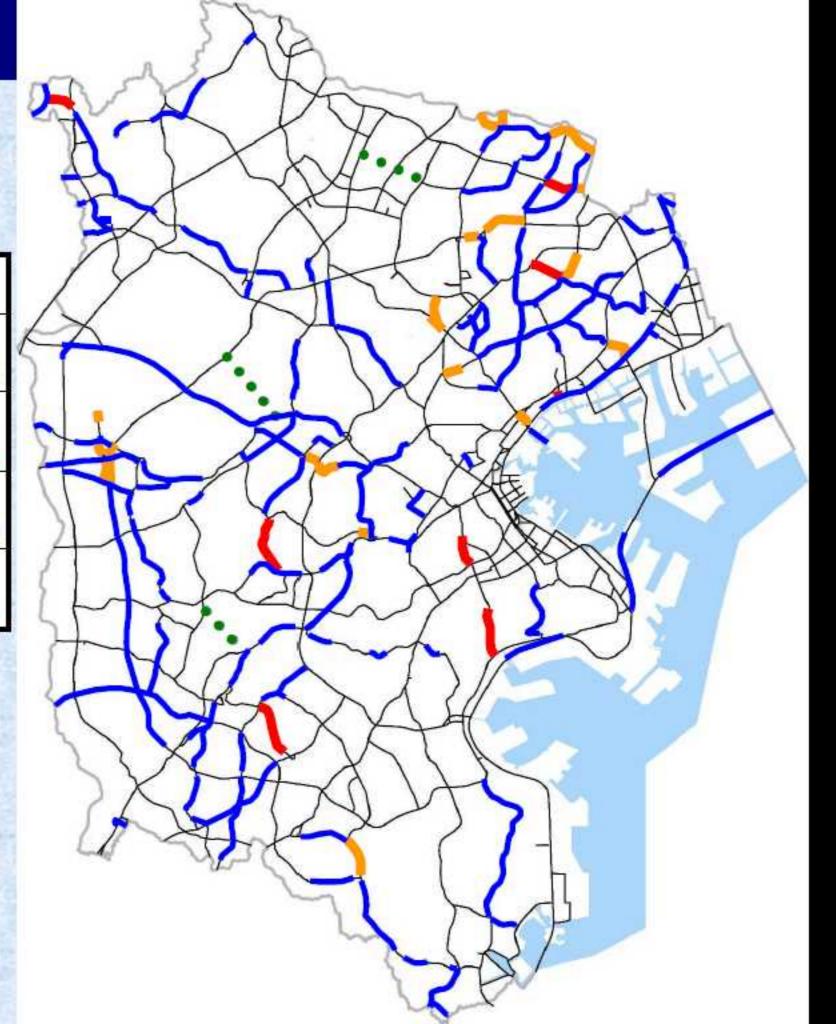

### ■見直しの結果

### 見直し対象路線約196km

| パターン | 路線数  | 延長     |
|------|------|--------|
| 存 続  | 64路線 | 約173km |
| 変更候補 | 14路線 | 約13km  |
| 追加候補 | 3路線  | 約6km   |
| 廃止候補 | 7路線  | 約10km  |

見直し後の延長

約191km