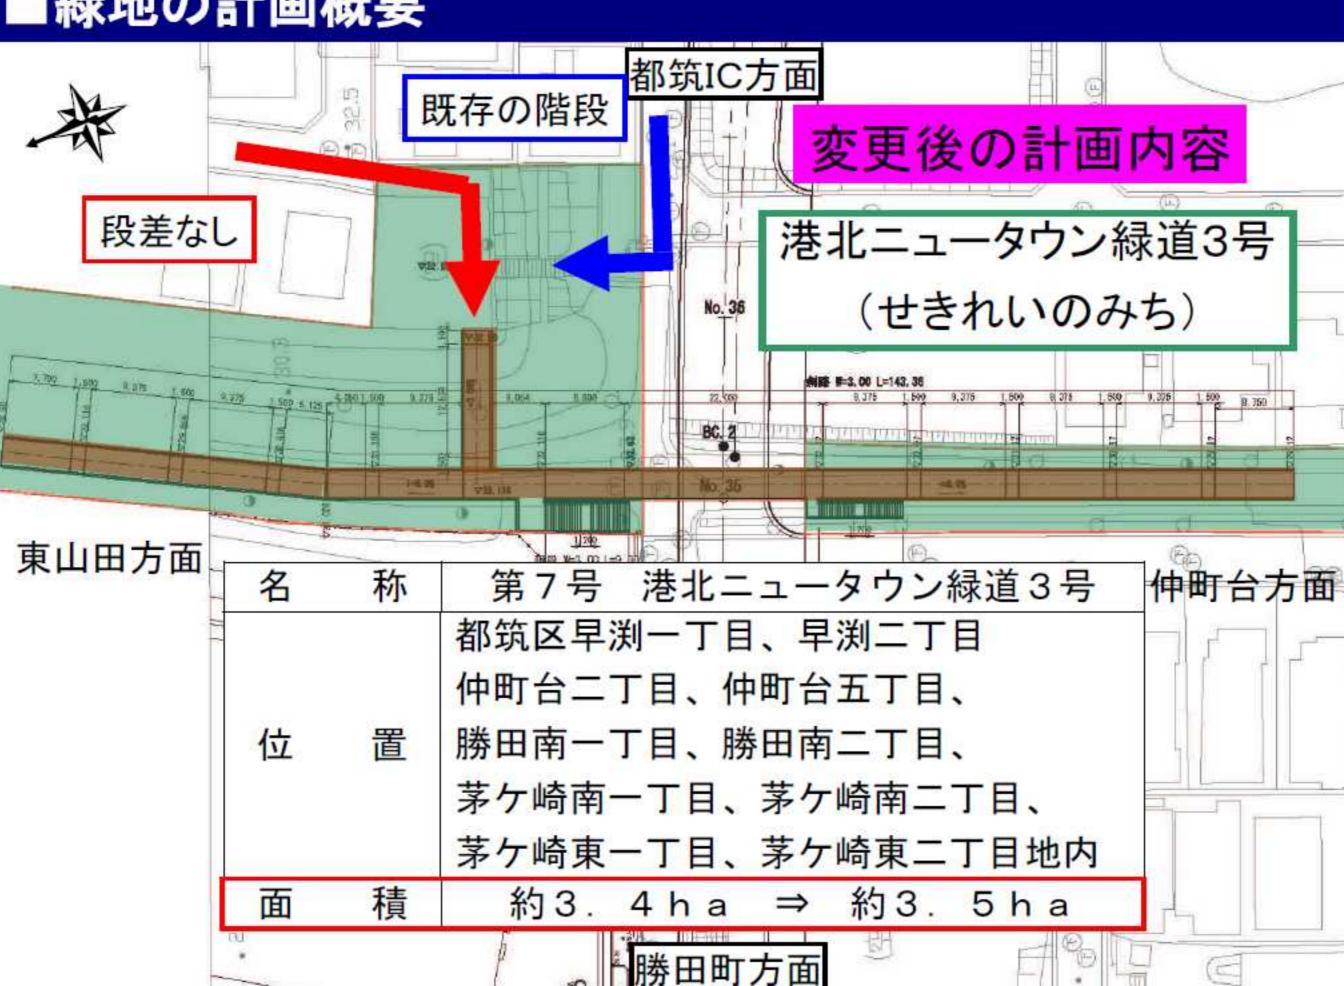

#### ■緑地の計画概要

#### ■緑地の計画概要 都筑IC方面 緑地区域の追加 新吉 変更後の計画内容 田 港北ニュータウン緑道3号 中 (せきれいのみち) 線 緑地区域の削除 東山田方面 BPR W-3 00 L=9 00 仲町台方面 # 12 W=1 50 L=9: NO 71m 54m 18m DE-515\_000 勝田町方面