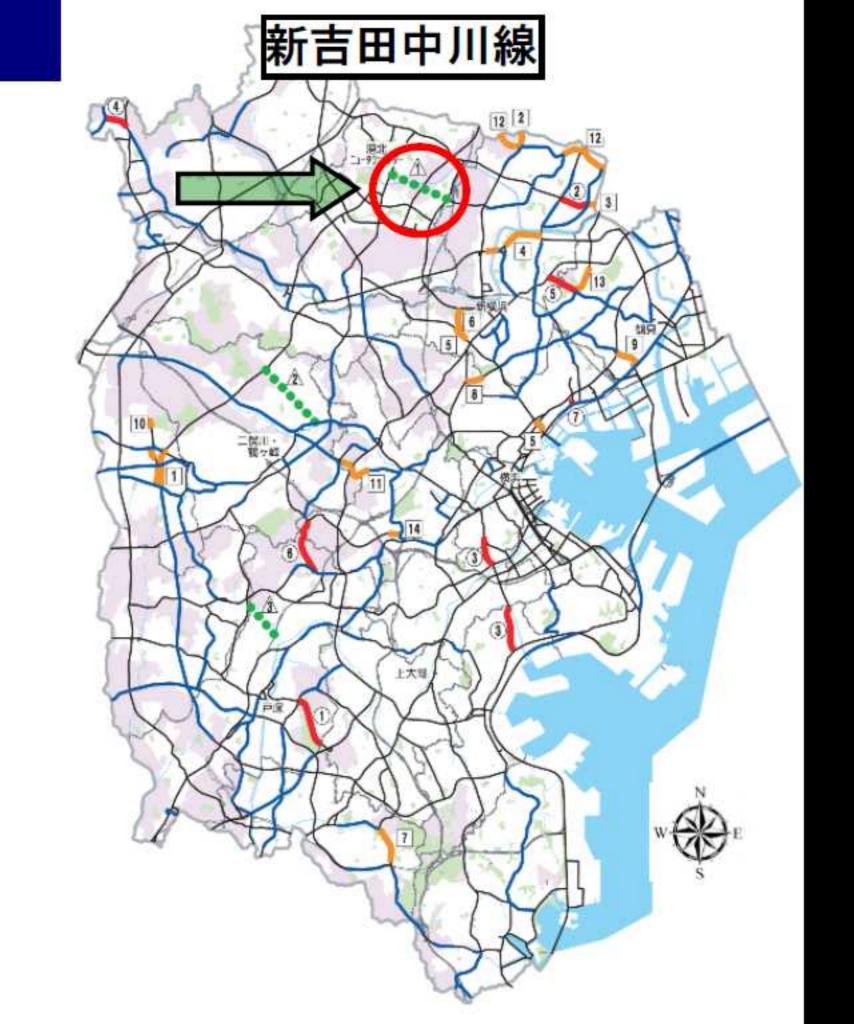

計画調整担当 建築局 都市計画課

### ■説明内容

- 1 都市計画道路網の見直しついて
- 2 新吉田中川線(路線の追加)について
- 3 港北ニュータウン緑道3号(一部区域の変更) について
- 4 用途地域等について
- 5 これまでの意見・要望について
- 6 今後の都市計画手続について

### ■都市計画道路網の見直しの必要性について

現在の都市計画道路の多くが昭和40年代までに都市計画決定



これらに適切に対応する必要がある

平成14年8月 社会資本整備審議会の中間答申

都市計画道路の追加、廃止、現状維持など必要な見直しを早期に実施する必要がある

### ■都市計画道路網の見直しの必要性について



### 未着手の幹線街路を対象として、将来を見据えつつ、

- ・全市的な観点から骨格的な道路網の検証
- ・地域的な観点から個別路線・区間の必要性を検証



都市計画道路網の見直し

### ■見直しの経緯



### ■見直しの結果

### 見直し対象路線約196km

| パターン | 路線数  | 延長     |
|------|------|--------|
| 存 続  | 64路線 | 約173km |
| 変更候補 | 14路線 | 約13km  |
| 追加候補 | 3路線  | 約6km   |
| 廃止候補 | 7路線  | 約10km  |



見直し後の延長

約191km



### ■説明内容

- 1 都市計画道路網の見直しついて
- 2 新吉田中川線(路線の追加)について
- 3 港北ニュータウン緑道3号(一部区域の変更) について
- 4 用途地域等について
- 5 これまでの意見・要望について
- 6 今後の都市計画手続について

### ■今回の手続

今回の手続 追加候補 新吉田中川線



### ■横浜市都市計画マスタープラン



【都筑区プラン(平成14年5月)】

「4. 交通体系の整備

'利便格差とバリアの少ないまち'をめざして」

#### 【現状と課題】

都筑区は、都市計画道路の整備の進捗により、 市内では道路交通利便性が高い区ですが、 今後は、タウンセンターをはさんだ東西方向の 軸線の強化が課題です。

【具体的な取り組み】幹線道路の整備

都筑ICとタウンセンターとのアクセス性を高める新吉田中川線(仮称)の整備

### ■見直しの素案(都筑区版)





#### ■計画の概要 終点 大熊東山田線 3·4·53号新吉田中川線 150 2中高 60 第7号港北ニュータウン緑道3号 第三京浜道路 せきれいのみち 幼稚園 早渕中学校 THE PARTY AND TH 市街化調整区域 80 1低 40 起点 勝田小学校 3・4・53号 新吉田中川線 路線名称 都筑IC 起 都筑区早渕一丁目 点 200 # I 60 終 都筑区勝田町 延 長 約910m 幅 員 $(18 \sim 40 m)$ 車線の数 2車線 10,0m 50

### ■計画の概要







### ■計画の概要(都筑1.C. 出入口)





### ■計画の概要(起点側 都筑I.C.付近)



## ■計画の概要(起点側 都筑I.C.付近)



### ■計画の概要(起点側 都筑I.C.付近)









# ■計画の概要(早渕中学校付近)



## ■計画の概要(早渕中学校付近)



### ■計画の概要(勝田町)

赤で囲まれた範囲が都市計画決定する範囲です。

至る早渕川

高低差のある箇所に道路を整備するため、18mの道路計画の外側に擁壁などの構造物が必要となります。その影響範囲を緑でお示ししています。 詳細は、事業実施時に決めることに