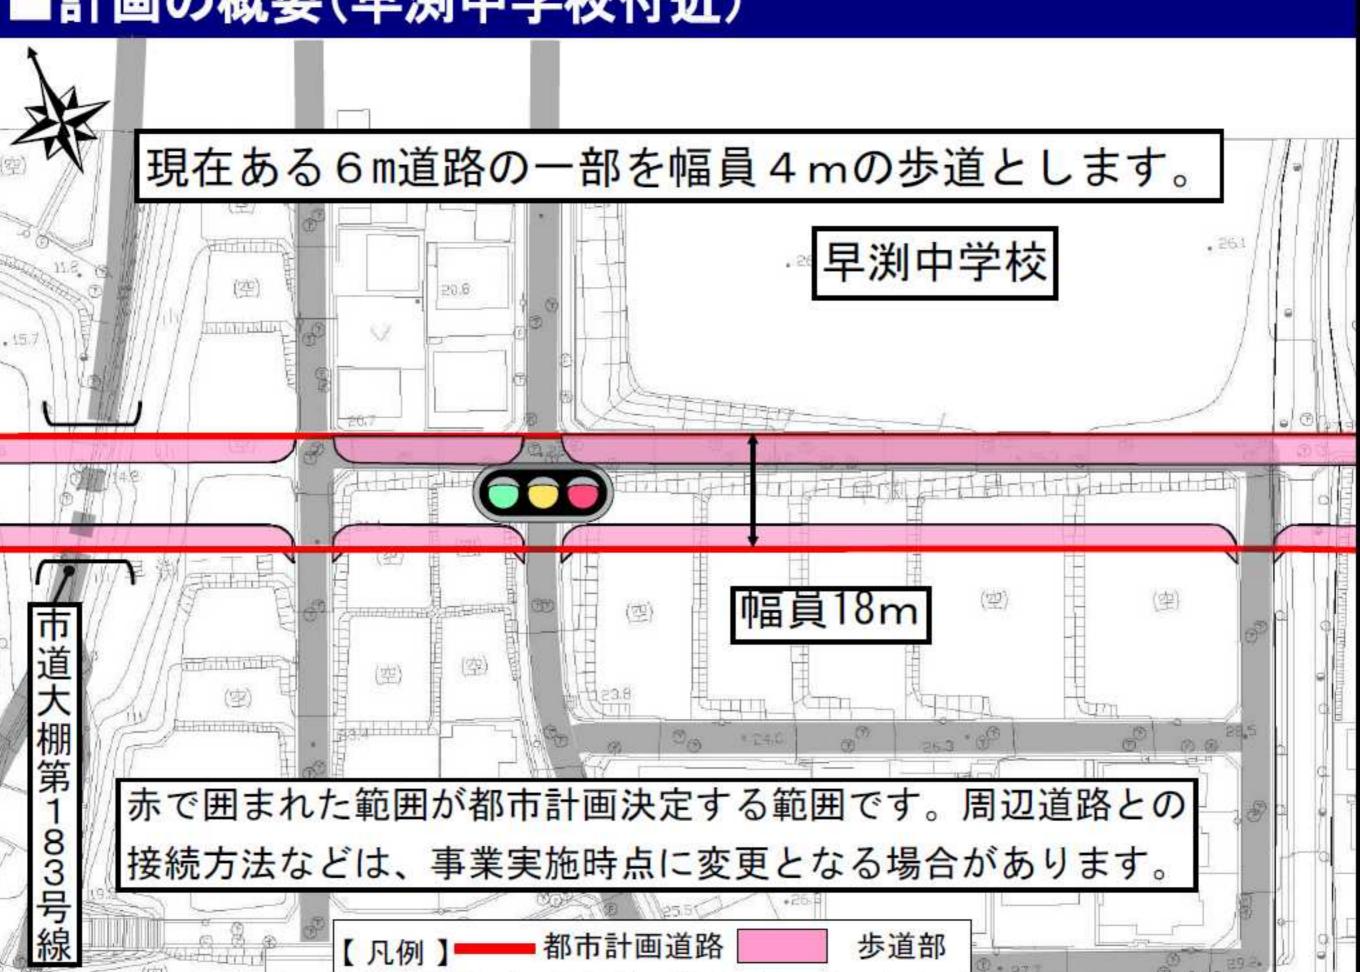

- 1 都市計画道路網の見直しついて
- 2 新吉田中川線(路線の追加)について
- 3 港北ニュータウン緑道3号(一部区域の変更) について
- 4 用途地域等について
- 5 これまでの意見・要望について
- 6 今後の都市計画手続について

### ■今回の手続

今回の手続 追加候補 新吉田中川線



### ■横浜市都市計画マスタープラン



【都筑区プラン(平成14年5月)】

「4. 交通体系の整備

'利便格差とバリアの少ないまち'をめざして」

#### 【現状と課題】

都筑区は、都市計画道路の整備の進捗により、 市内では道路交通利便性が高い区ですが、 今後は、タウンセンターをはさんだ東西方向の 軸線の強化が課題です。

【具体的な取り組み】幹線道路の整備

都筑ICとタウンセンターとのアクセス性を高める新吉田中川線(仮称)の整備

### ■見直しの素案(都筑区版)





#### ■計画の概要 終点 大熊東山田線 3·4·53号新吉田中川線 150 2中高 60 第7号港北ニュータウン緑道3号 第三京浜道路 せきれいのみち 幼稚園 早渕中学校 THE PARTY AND TH 市街化調整区域 80 1低 40 起点 勝田小学校 3・4・53号 新吉田中川線 路線名称 都筑IC 起 都筑区早渕一丁目 点 200 # I 60 終 都筑区勝田町 延 長 約910m 幅 員 $(18 \sim 40 m)$ 車線の数 2車線 10,0m 50

### ■計画の概要







### ■計画の概要(都筑1.C. 出入口)





### ■計画の概要(起点側 都筑I.C.付近)



## ■計画の概要(起点側 都筑I.C.付近)



### ■計画の概要(起点側 都筑I.C.付近)









# ■計画の概要(早渕中学校付近)



## ■計画の概要(早渕中学校付近)



### ■計画の概要(勝田町)

赤で囲まれた範囲が都市計画決定する範囲です。

至る早渕川

高低差のある箇所に道路を整備するため、18mの道路計画の外側に擁壁などの構造物が必要となります。その影響範囲を緑でお示ししています。 詳細は、事業実施時に決めることになります。



## ■計画の概要(勝田町)交差部のイメージ



# ■計画の概要(終点側 勝田町) 赤で囲まれた範囲が都市計画決定する範囲です。 周辺道路との接続方法などは、事業実施時点に 変更となる場合があります。 丸子中山茅ケ崎線 幅員18m 横浜生田は、新吉田中川線と交差 する付近において事業実施段階に 交差点改良を予定しています。 横浜生田改良区間 都市計画道路 步道部 【凡例】

## ■計画の概要(終点側 勝田町) 赤で囲まれた範囲が都市計画決定する範囲です。 周辺道路との接続方法などは、事業実施時点に 変更となる場合があります。 幅員18m 横断図① 18. Om と交差 没階に 4. Om 4. Om 10. 0m 步道部 車道部 步道部 都市計画道路 步道部 【凡例】

### ■計画の概要(終点側 勝田町)



## ■計画の概要(勝田町 航空写真)



### ■計画の概要(新吉田中川線の効果)

都筑インターチェンジ周辺の交通混雑が 緩和されます。

都筑インターチェンジへのアクセス性が 向上します。

計画地周辺の東西方向に新たな歩行者 空間が確保されます。

# 計画の概要(整備事例) 歩道の切り下げ、植栽の



### ■計画の概要(整備における対策)

### 低騒音舗装(高機能舗装)のイメージ



タイヤ溝と舗装面の間に挟まれた空気の逃げ道がなく、空気圧 縮騒音、膨張音が発生する。 空隙に空気が逃げ、音が生じにくい。

-