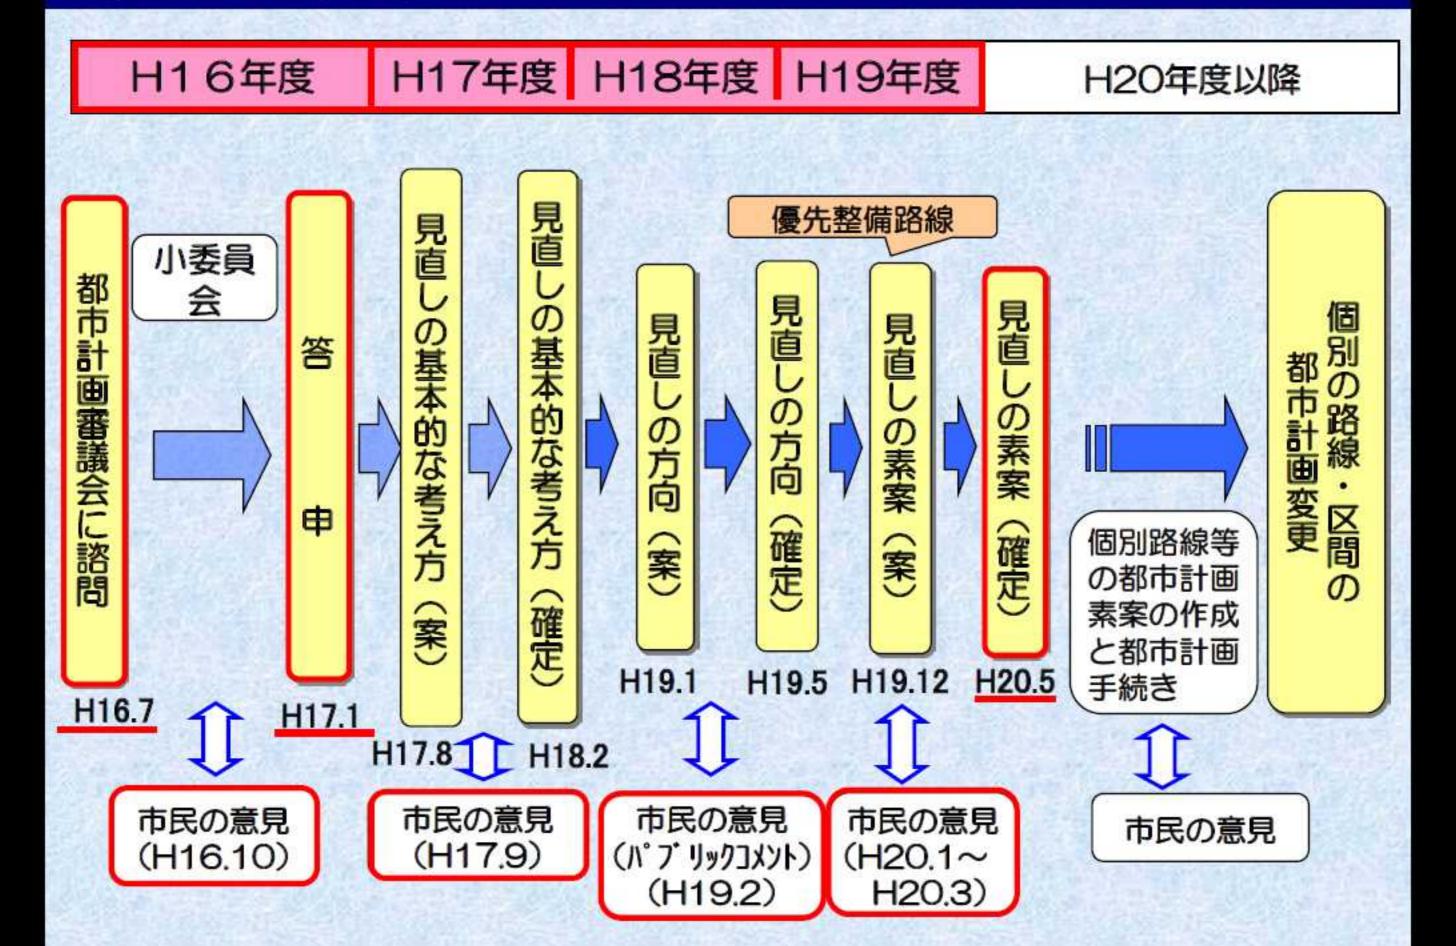

## 都市計画道路新吉田中川線及び 港北ニュータウン緑道3号 (せきれいのみち) 都市計画市素案について

平成25年6月15日·17日 道路局 企画課 計画調整担当 建築局 都市計画課

### ■説明内容

- 1 都市計画道路網の見直しついて
- 2 新吉田中川線(路線の追加)について
- 3 港北ニュータウン緑道3号(一部区域の変更) について
- 4 用途地域等について
- 5 これまでの意見・要望について
- 6 今後の都市計画手続について

### ■都市計画道路網の見直しの必要性について

現在の都市計画道路の多くが昭和40年代までに都市計画決定



これらに適切に対応する必要がある

平成14年8月 社会資本整備審議会の中間答申

都市計画道路の追加、廃止、現状維持など必要な見直しを早期に実施する必要がある

### ■都市計画道路網の見直しの必要性について



### 未着手の幹線街路を対象として、将来を見据えつつ、

- ・全市的な観点から骨格的な道路網の検証
- ・地域的な観点から個別路線・区間の必要性を検証



都市計画道路網の見直し

### ■見直しの経緯



### ■見直しの結果

### 見直し対象路線約196km

| パターン | 路線数  | 延長     |
|------|------|--------|
| 存 続  | 64路線 | 約173km |
| 変更候補 | 14路線 | 約13km  |
| 追加候補 | 3路線  | 約6km   |
| 廃止候補 | 7路線  | 約10km  |



見直し後の延長

約191km



### ■説明内容

- 1 都市計画道路網の見直しついて
- 2 新吉田中川線(路線の追加)について
- 3 港北ニュータウン緑道3号(一部区域の変更) について
- 4 用途地域等について
- 5 これまでの意見・要望について
- 6 今後の都市計画手続について

### ■今回の手続

今回の手続 追加候補 新吉田中川線



### ■横浜市都市計画マスタープラン



【都筑区プラン(平成14年5月)】

「4. 交通体系の整備

'利便格差とバリアの少ないまち'をめざして」

#### 【現状と課題】

都筑区は、都市計画道路の整備の進捗により、 市内では道路交通利便性が高い区ですが、 今後は、タウンセンターをはさんだ東西方向の 軸線の強化が課題です。

【具体的な取り組み】幹線道路の整備

都筑ICとタウンセンターとのアクセス性を高める新吉田中川線(仮称)の整備

### ■見直しの素案(都筑区版)





#### ■計画の概要 終点 大熊東山田線 3·4·53号新吉田中川線 150 2中高 60 第7号港北ニュータウン緑道3号 第三京浜道路 せきれいのみち 幼稚園 早渕中学校 THE PARTY AND TH 市街化調整区域 80 1低 40 起点 勝田小学校 3・4・53号 新吉田中川線 路線名称 都筑IC 起 都筑区早渕一丁目 点 200 # I