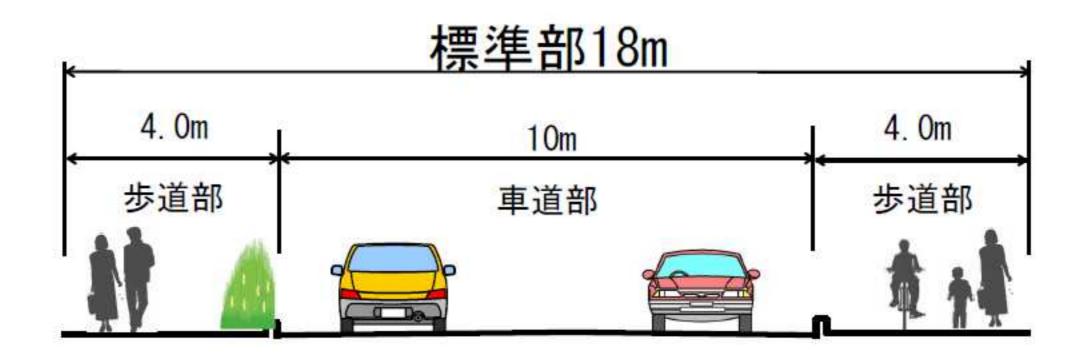

#### ■計画の概要 終点 大熊東山田線 3·4·53号新吉田中川線 150 2中高 60 第7号港北ニュータウン緑道3号 第三京浜道路 せきれいのみち 幼稚園 早渕中学校 THE PARTY AND TH 市街化調整区域 80 1低 40 起点 勝田小学校 3・4・53号 新吉田中川線 路線名称 都筑IC 起 都筑区早渕一丁目 点 200 # I 60 終 都筑区勝田町 延 長 約910m 幅 員 $(18 \sim 40 m)$ 車線の数 2車線 10,0m 50

### ■計画の概要