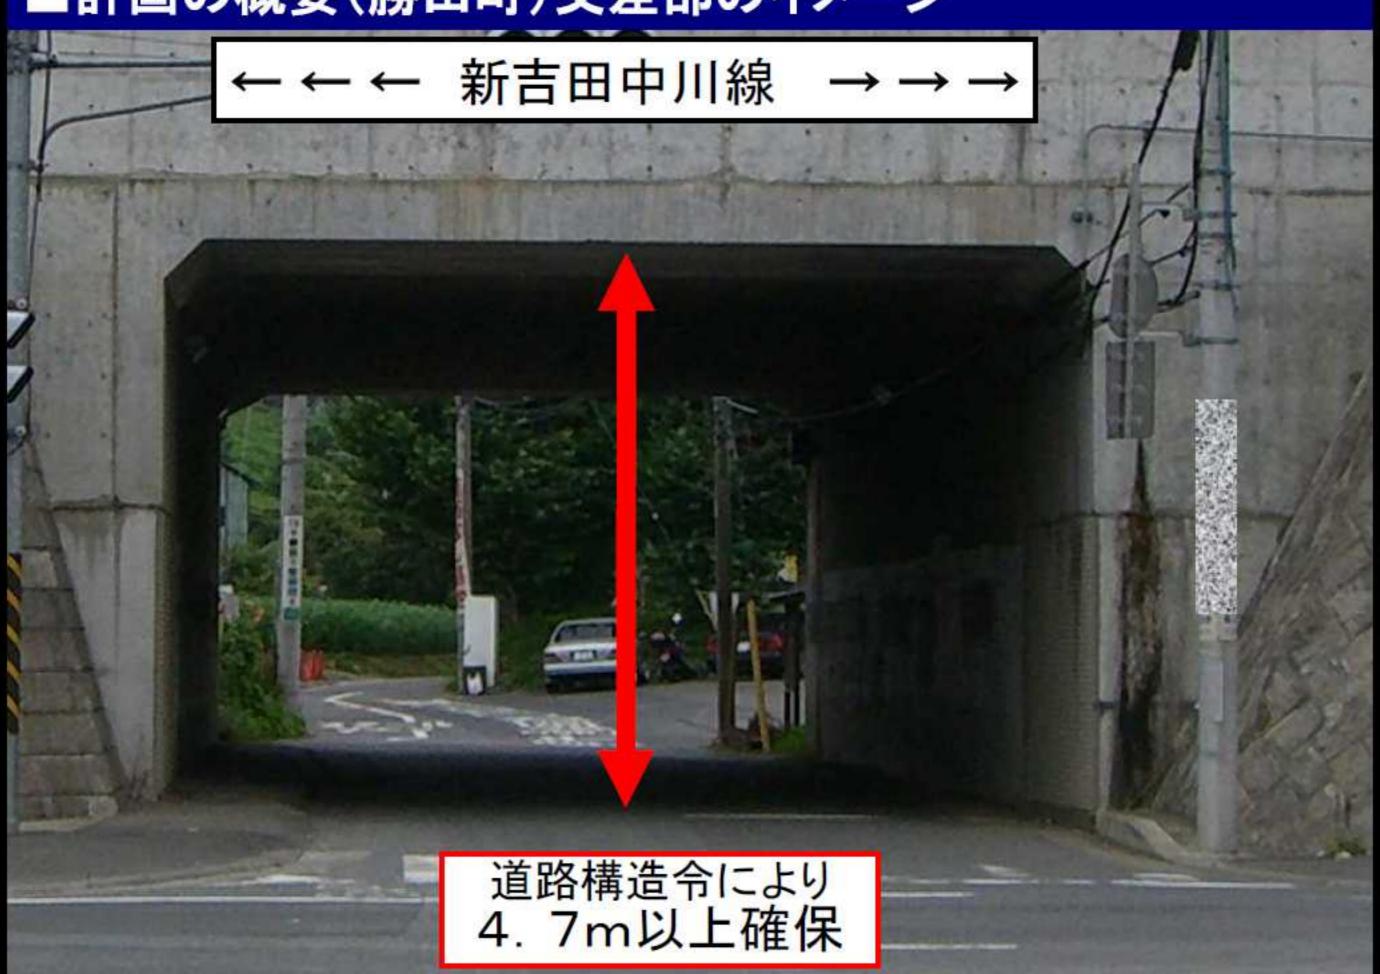

平成14年5月)】

「4. 交通体系の整備

'利便格差とバリアの少ないまち'をめざして」

#### 【現状と課題】

都筑区は、都市計画道路の整備の進捗により、 市内では道路交通利便性が高い区ですが、 今後は、タウンセンターをはさんだ東西方向の 軸線の強化が課題です。

【具体的な取り組み】幹線道路の整備

都筑ICとタウンセンターとのアクセス性を高める新吉田中川線(仮称)の整備

### ■見直しの素案(都筑区版)





#### ■計画の概要 終点 大熊東山田線 3·4·53号新吉田中川線 150 2中高 60 第7号港北ニュータウン緑道3号 第三京浜道路 せきれいのみち 幼稚園 早渕中学校 THE PARTY AND TH 市街化調整区域 80 1低 40 起点 勝田小学校 3・4・53号 新吉田中川線 路線名称 都筑IC 起 都筑区早渕一丁目 点 200 # I 60 終 都筑区勝田町 延 長 約910m 幅 員 $(18 \sim 40 m)$ 車線の数 2車線 10,0m 50

### ■計画の概要







### ■計画の概要(都筑1.C. 出入口)





### ■計画の概要(起点側 都筑I.C.付近)



## ■計画の概要(起点側 都筑I.C.付近)



### ■計画の概要(起点側 都筑I.C.付近)









# ■計画の概要(早渕中学校付近)



## ■計画の概要(早渕中学校付近)



### ■計画の概要(勝田町)

赤で囲まれた範囲が都市計画決定する範囲です。

至る早渕川

高低差のある箇所に道路を整備するため、18mの道路計画の外側に擁壁などの構造物が必要となります。その影響範囲を緑でお示ししています。 詳細は、事業実施時に決めることになります。



## ■計画の概要(勝田町)交差部のイメージ



# ■計画の概要(終点側 勝田町) 赤で囲まれた範囲が都市計画決定する範囲です。 周辺道路との接続方法などは、事業実施時点に 変更となる場合があります。 丸子中山茅ケ崎線 幅員18m 横浜生田は、新吉田中川線と交差 する付近において事業実施段階に 交差点改良を予定しています。 横浜生田改良区間 都市計画道路 步道部 【凡例】

## ■計画の概要(終点側 勝田町) 赤で囲まれた範囲が都市計画決定する範囲です。 周辺道路との接続方法などは、事業実施時点に 変更となる場合があります。 幅員18m 横断図① 18. Om と交差 没階に 4. Om 4. Om 10. 0m 步道部 車道部 步道部 都市計画道路 步道部 【凡例】

### ■計画の概要(終点側 勝田町)



## ■計画の概要(勝田町 航空写真)



### ■計画の概要(新吉田中川線の効果)

都筑インターチェンジ周辺の交通混雑が 緩和されます。

都筑インターチェンジへのアクセス性が 向上します。

計画地周辺の東西方向に新たな歩行者 空間が確保されます。

# 計画の概要(整備事例) 歩道の切り下げ、植栽の



### ■計画の概要(整備における対策)

### 低騒音舗装(高機能舗装)のイメージ



タイヤ溝と舗装面の間に挟まれた空気の逃げ道がなく、空気圧 縮騒音、膨張音が発生する。 空隙に空気が逃げ、音が生じにくい。

- 〇騒音低減効果
- 〇雨天時の走行安全性の向上

### ■説明内容

- 1 都市計画道路網の見直しついて
- 2 新吉田中川線(路線の追加)について
- 3 港北ニュータウン緑道3号(一部区域の変更) について
- 4 用途地域等について
- 5 これまでの意見・要望について
- 6 今後の都市計画手続について

## ■緑地の計画概要 港北NT近隣8号公園 早渕公園