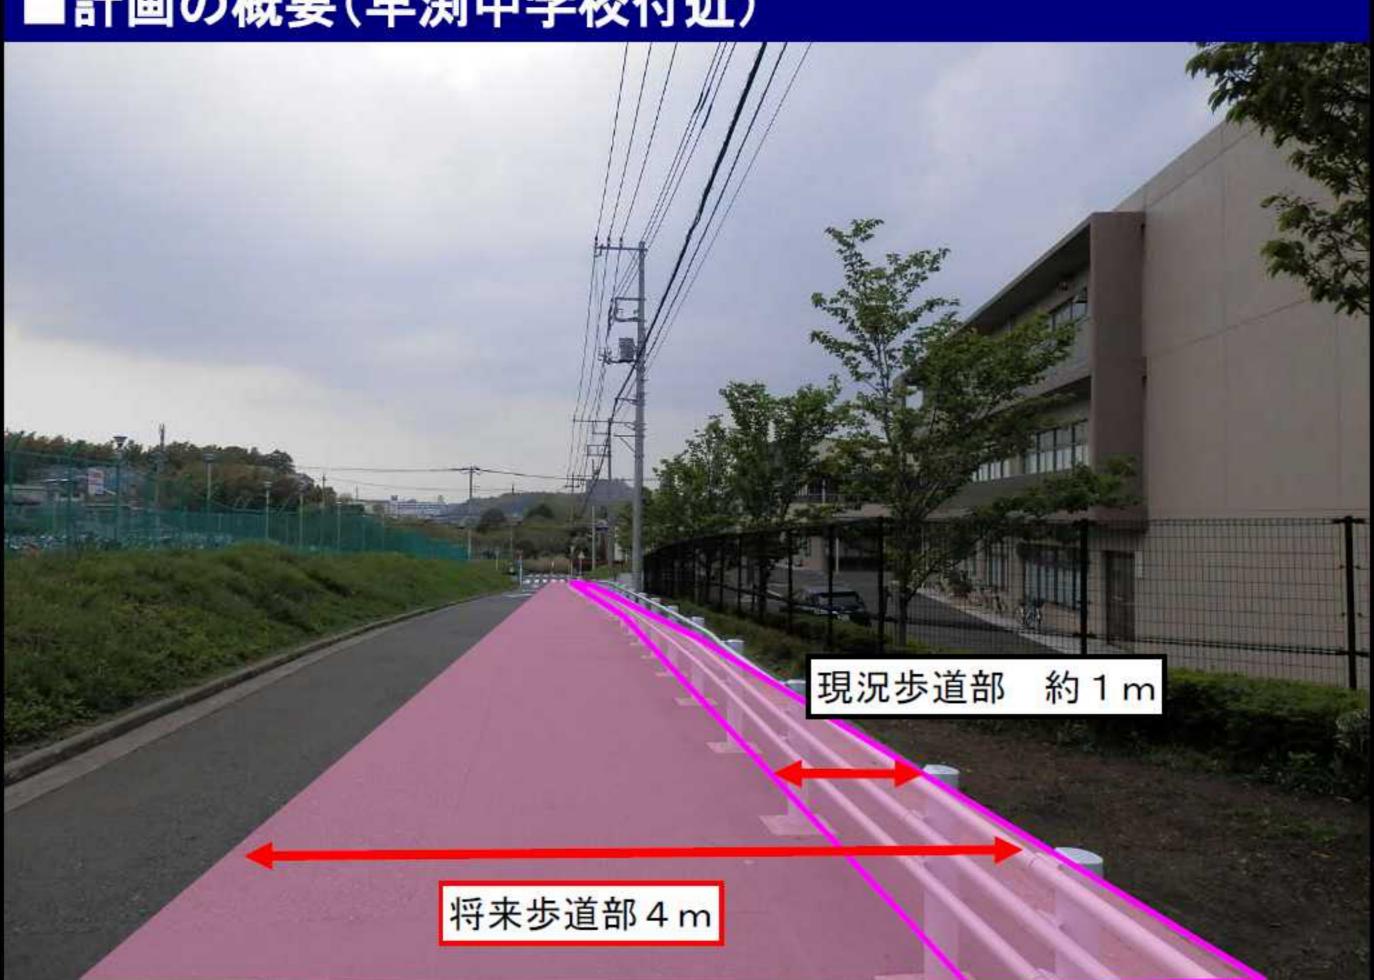

新吉田中川線(路線の追加)について
- 3 港北ニュータウン緑道3号(一部区域の変更) について
- 4 用途地域等について
- 5 これまでの意見・要望について
- 6 今後の都市計画手続について

### ■今回の手続

今回の手続 追加候補 新吉田中川線



### ■横浜市都市計画マスタープラン



【都筑区プラン(平成14年5月)】

「4. 交通体系の整備

'利便格差とバリアの少ないまち'をめざして」

#### 【現状と課題】

都筑区は、都市計画道路の整備の進捗により、 市内では道路交通利便性が高い区ですが、 今後は、タウンセンターをはさんだ東西方向の 軸線の強化が課題です。

【具体的な取り組み】幹線道路の整備

都筑ICとタウンセンターとのアクセス性を高める新吉田中川線(仮称)の整備

### ■見直しの素案(都筑区版)





#### ■計画の概要 終点 大熊東山田線 3·4·53号新吉田中川線 150 2中高 60 第7号港北ニュータウン緑道3号 第三京浜道路 せきれいのみち 幼稚園 早渕中学校 THE PARTY AND TH 市街化調整区域 80 1低 40 起点 勝田小学校 3・4・53号 新吉田中川線 路線名称 都筑IC 起 都筑区早渕一丁目 点 200 # I 60 終 都筑区勝田町 延 長 約910m 幅 員 $(18 \sim 40 m)$ 車線の数 2車線 10,0m 50

### ■計画の概要







### ■計画の概要(都筑1.C. 出入口)





### ■計画の概要(起点側 都筑I.C.付近)



## ■計画の概要(起点側 都筑I.C.付近)



### ■計画の概要(起点側 都筑I.C.付近)









# ■計画の概要(早渕中学校付近)



## ■計画の概要(早渕中学校付近)



### ■計画の概要(勝田町)

赤で囲まれた範囲が都市計画決定する範囲です。

至る早渕川

高低差のある箇所に道路を整備するため、18mの道路計画の外側に擁壁などの構造物が必要となります。その影響範囲を緑でお示ししています。 詳細は、事業実施時に決めることになります。



## ■計画の概要(勝田町)交差部のイメージ



# ■計画の概要(終点側 勝田町) 赤で囲まれた範囲が都市計画決定する範囲です。 周辺道路との接続方法などは、事業実施時点に 変更となる場合があります。 丸子中山茅ケ崎線 幅員18m 横浜生田は、新吉田中川線と交差 する付近において事業実施段階に 交差点改良を予定しています。 横浜生田改良区間 都市計画道路 步道部 【凡例】

## ■計画の概要(終点側 勝田町) 赤で囲まれた範囲が都市計画決定する範囲です。 周辺道路との接続方法などは、事業実施時点に 変更となる場合があります。 幅員18m 横断図① 18. Om と交差 没階に 4. Om 4. Om 10. 0m 步道部 車道部 步道部 都市計画道路 步道部 【凡例】

### ■計画の概要(終点側 勝田町)



## ■計画の概要(勝田町 航空写真)



### ■計画の概要(新吉田中川線の効果)

都筑インターチェンジ周辺の交通混雑が 緩和されます。

都筑インターチェンジへのアクセス性が 向上します。

計画地周辺の東西方向に新たな歩行者 空間が確保されます。

# 計画の概要(整備事例) 歩道の切り下げ、植栽の



### ■計画の概要(整備における対策)

### 低騒音舗装(高機能舗装)のイメージ



タイヤ溝と舗装面の間に挟まれた空気の逃げ道がなく、空気圧 縮騒音、膨張音が発生する。 空隙に空気が逃げ、音が生じにくい。

- 〇騒音低減効果
- 〇雨天時の走行安全性の