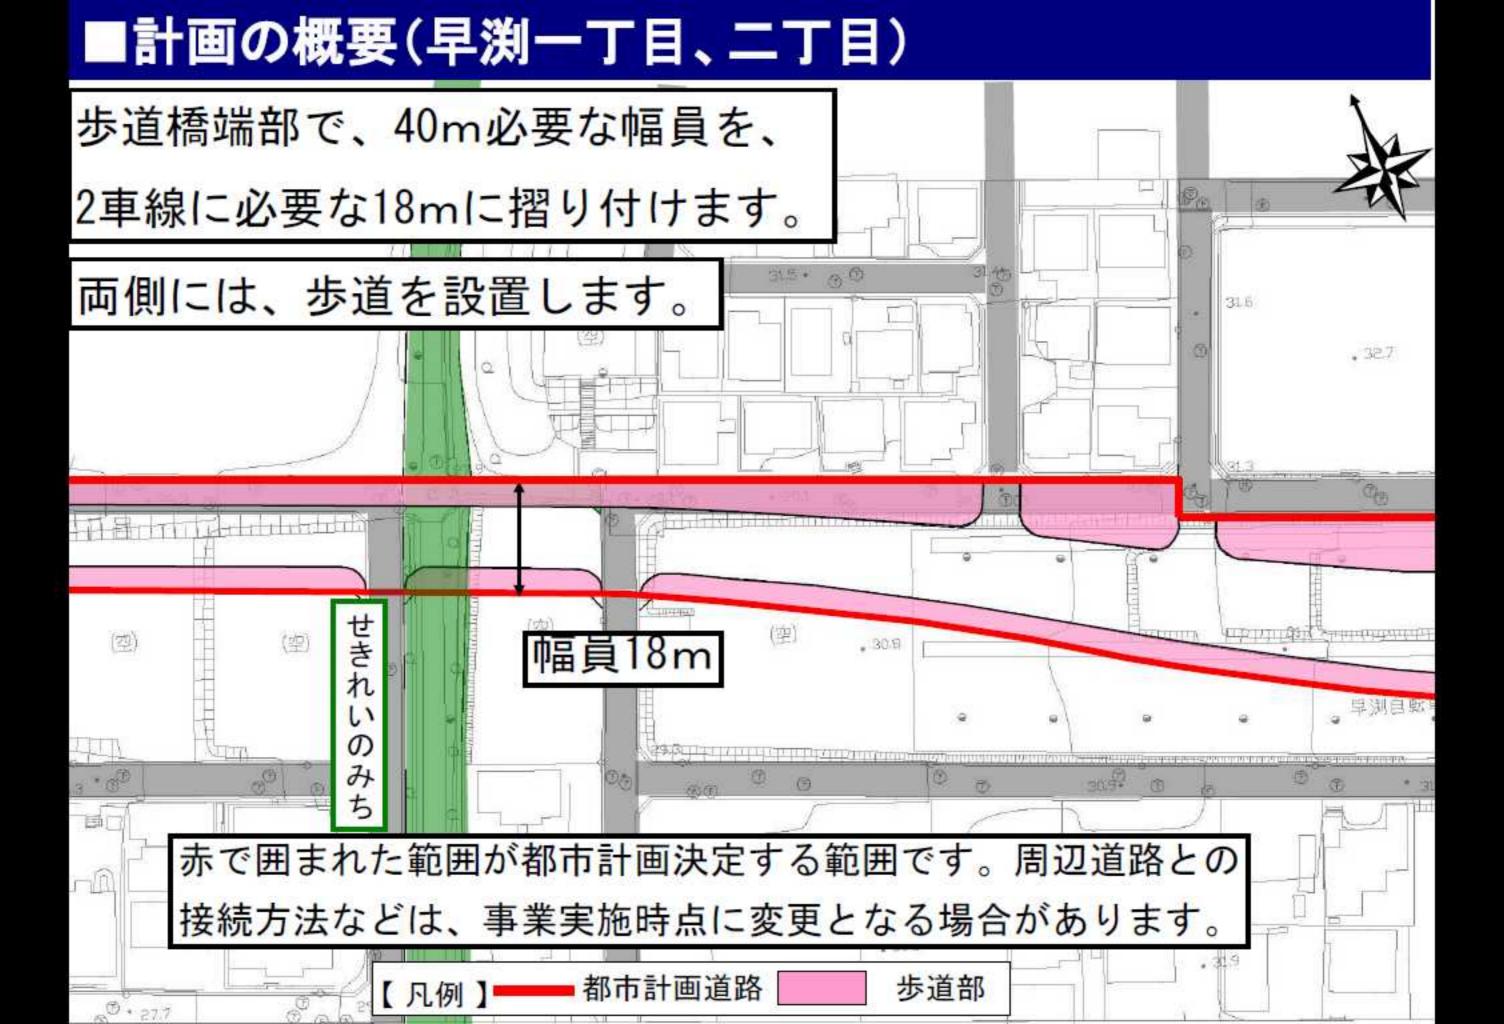

約191km



### ■説明内容

- 1 都市計画道路網の見直しついて
- 2 新吉田中川線(路線の追加)について
- 3 港北ニュータウン緑道3号(一部区域の変更) について
- 4 用途地域等について
- 5 これまでの意見・要望について
- 6 今後の都市計画手続について

### ■今回の手続

今回の手続 追加候補 新吉田中川線



### ■横浜市都市計画マスタープラン



【都筑区プラン(平成14年5月)】

「4. 交通体系の整備

'利便格差とバリアの少ないまち'をめざして」

#### 【現状と課題】

都筑区は、都市計画道路の整備の進捗により、 市内では道路交通利便性が高い区ですが、 今後は、タウンセンターをはさんだ東西方向の 軸線の強化が課題です。

【具体的な取り組み】幹線道路の整備

都筑ICとタウンセンターとのアクセス性を高める新吉田中川線(仮称)の整備

### ■見直しの素案(都筑区版)





#### ■計画の概要 終点 大熊東山田線 3·4·53号新吉田中川線 150 2中高 60 第7号港北ニュータウン緑道3号 第三京浜道路 せきれいのみち 幼稚園 早渕中学校 THE PARTY AND TH 市街化調整区域 80 1低 40 起点 勝田小学校 3・4・53号 新吉田中川線 路線名称 都筑IC 起 都筑区早渕一丁目 点 200 # I 60 終 都筑区勝田町 延 長 約910m 幅 員 $(18 \sim 40 m)$ 車線の数 2車線 10,0m 50

### ■計画の概要







### ■計画の概要(都筑1.C. 出入口)





### ■計画の概要(起点側 都筑I.C.付近)



## ■計画の概要(起点側 都筑I.C.付近)



### ■計画の概要(起点側 都筑I.C.付近)









# ■計画の概要(早渕中学校付近)



## ■計画の概要(早渕中学校付近)



### ■計画の概要(勝田町)

赤で囲まれた範囲が都市計画決定する範囲です。

至る早渕川

高低差のある箇所に道路を整備するため、18mの道路計画の外側に擁壁などの構造物が必要となります。その影響範囲を緑でお示ししています。 詳細は、事業実施時に決めることになります。



## ■計画の概要(勝田町)交差部のイメージ



# ■計画の概要(終点側 勝田町) 赤で囲まれた範囲が都市計画決定する範囲です。 周辺道路との接続方法などは、事業実施時点に 変更となる場合があります。 丸子中山茅ケ崎線 幅員18m 横浜生田は、新吉田中川線と交差 する付近において事業実施段階に 交差点改良を予定しています。 横浜生田改良区間 都市計画道路 步道部 【凡例】

## ■計画の概要(終点側 勝田町) 赤で囲まれた範囲が都市計画決定する範囲です。 周辺道路との接続方法などは、事業実施時点に 変更となる場合があります。 幅員18m 横断図① 18. Om と交差 没階に 4. Om 4. Om 10. 0m 步道部 車道部 步道部 都市計画道路 步道部 【凡例】

### ■計画の概要(終点側 勝田町)



## ■計画の概要(勝田町 航空写真)



### ■計画の概要(新吉田中川線の効果)

都筑インターチェンジ周辺の交通混雑が 緩和されます。

都筑インターチェンジへのアクセス性が 向上します。

計画地周辺の東西方向に新たな歩行者 空間が確保されます。

# 計画の概要(整備事例) 歩道の切り下げ、植栽の



### ■計画の概要(整備における対策)

### 低騒音舗装(高機能舗装)のイメージ



タイヤ溝と舗装面の間に挟まれた空気の逃げ道がなく、空気圧 縮騒音、膨張音が発生す