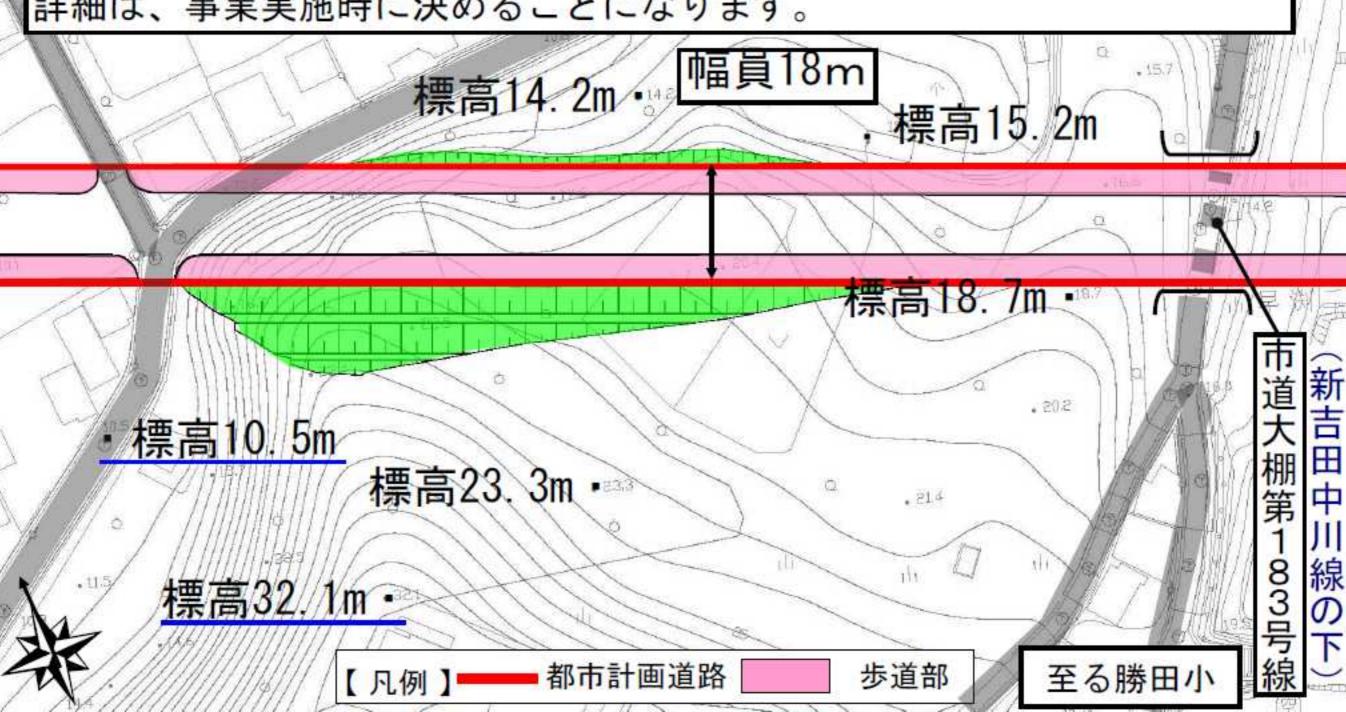

### ■計画の概要(勝田町)

赤で囲まれた範囲が都市計画決定する範囲です。

至る早渕川

高低差のある箇所に道路を整備するため、18mの道路計画の外側に擁壁などの構造物が必要となります。その影響範囲を緑でお示ししています。 詳細は、事業実施時に決めることになります。