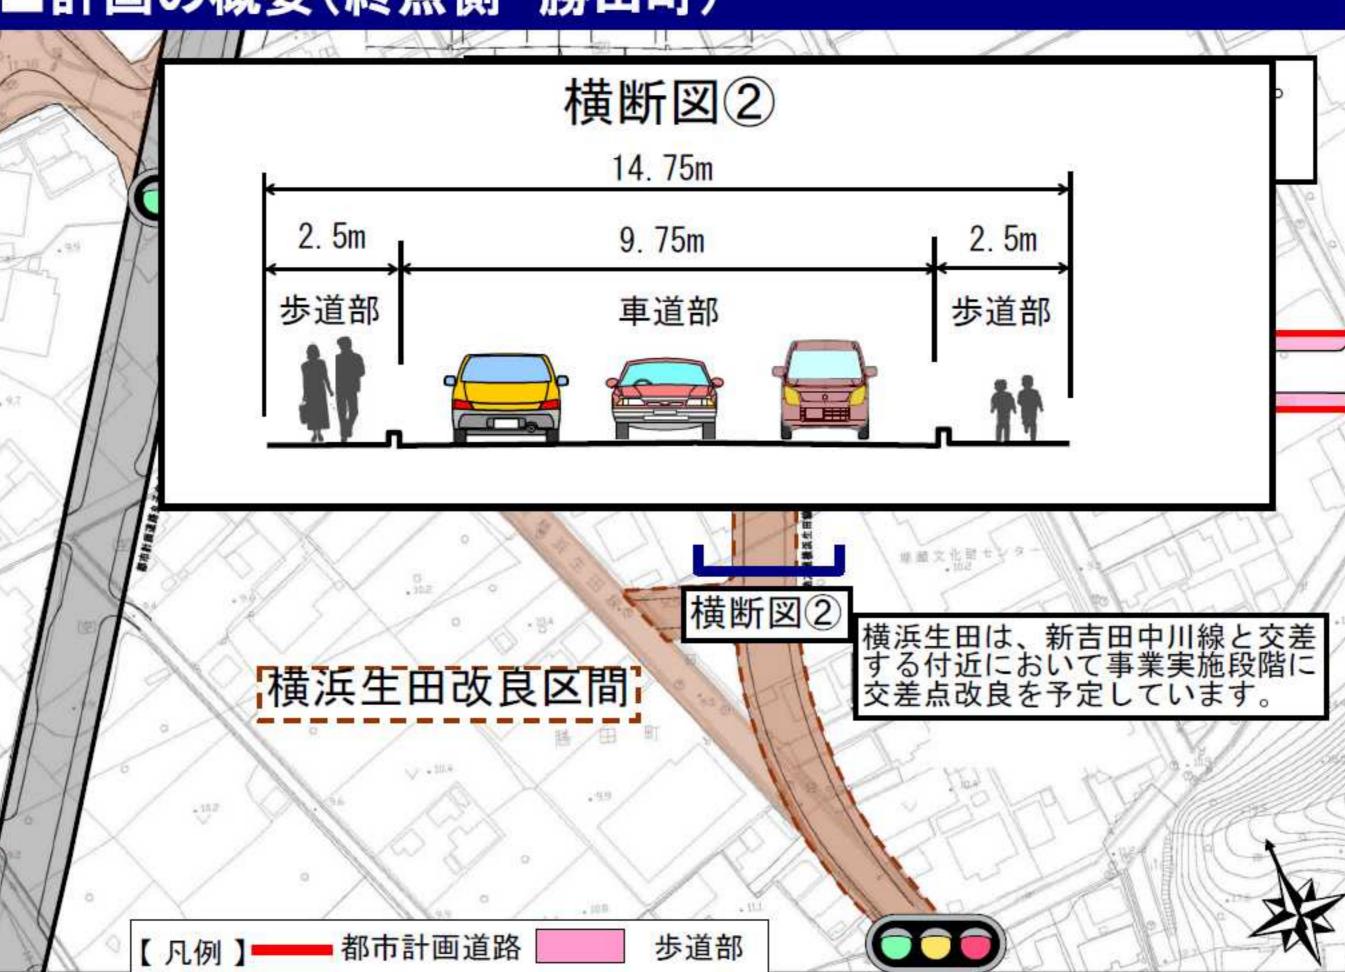

# ■計画の概要(終点側 勝田町) 赤で囲まれた範囲が都市計画決定する範囲です。 周辺道路との接続方法などは、事業実施時点に 変更となる場合があります。 丸子中山茅ケ崎線 幅員18m 横浜生田は、新吉田中川線と交差 する付近において事業実施段階に 交差点改良を予定しています。 横浜生田改良区間 都市計画道路 步道部 【凡例】

## ■計画の概要(終点側 勝田町) 赤で囲まれた範囲が都市計画決定する範囲です。 周辺道路との接続方法などは、事業実施時点に 変更となる場合があります。 幅員18m 横断図① 18. Om と交差 没階に 4. Om 4. Om 10. 0m 步道部 車道部 步道部 都市計画道路 步道部 【凡例】