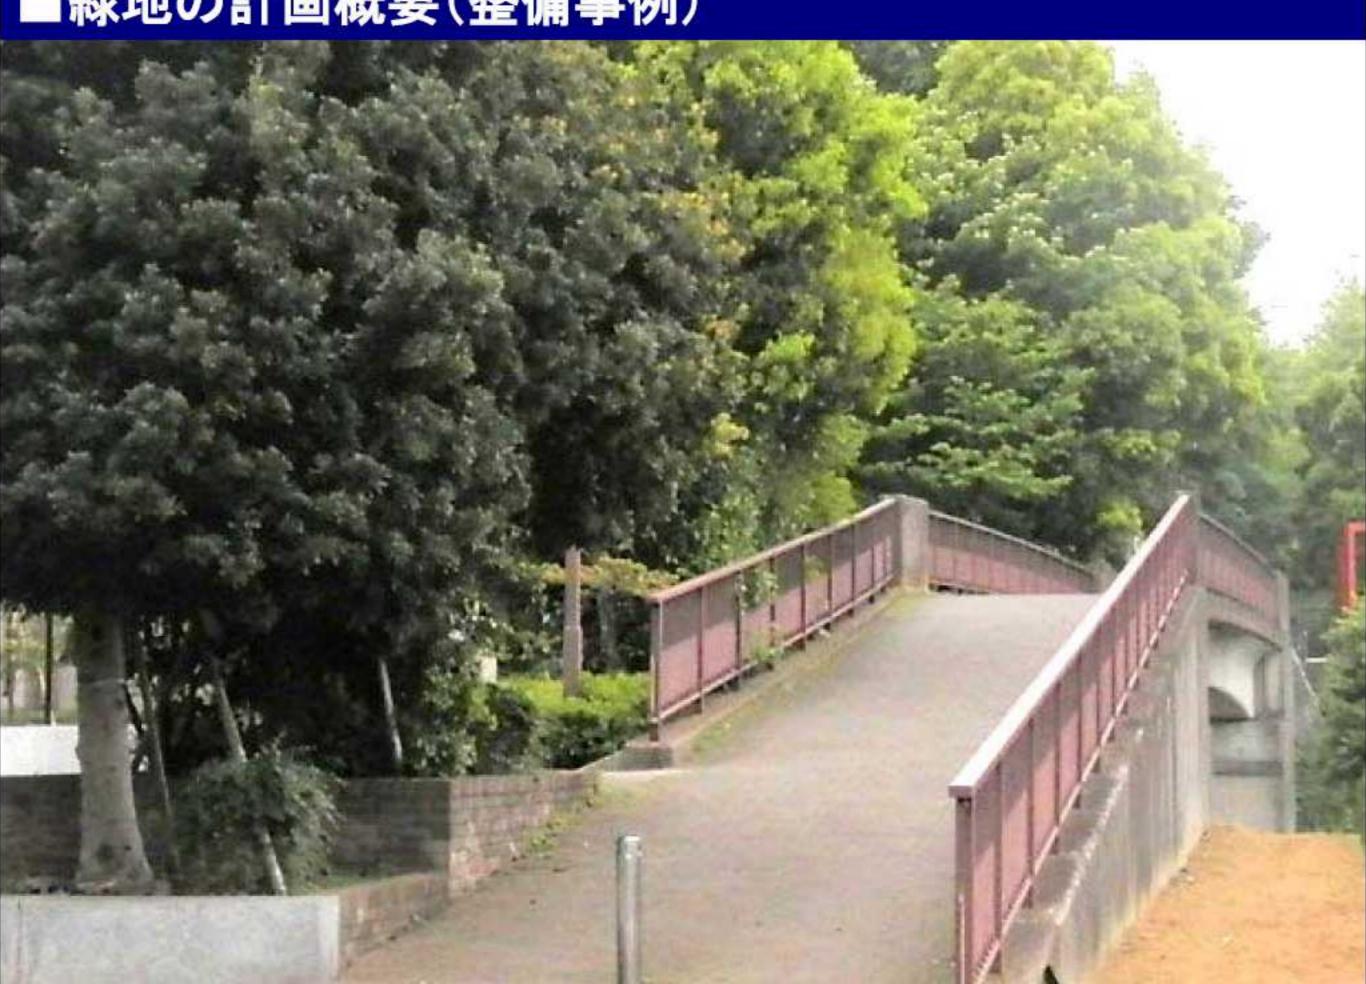

仲町台駅 タウン緑道3号 港北NT地区3号公園 茅ケ崎公園 せきれいのみち 約3.4ha 横浜北部新都市第2地区 区画整理事業

#### ■緑地の計画概要 終点 3·4·53号新吉田中川線 大熊東山田線 150 2中高 60 第7号港北ニュータウン緑道3号 第三京浜道路 せきれいのみち STATE OF THE PARTY 幼稚園 市街化調整区域 94072 80 1低 40 起点 勝田小学校 都筑IC 150 1中高 60 都市計画道路 主な道路 150 2中高 60 地茲但靠指南海 100m 50

### ■緑地の計画概要(第7号 港北ニュータウン緑道3号)



## ■緑地の計画概要(第7号 港北ニュータウン緑道3号) 都筑IC方面



## ■緑地の計画概要(第7号 港北ニュータウン緑道3号)



#### ■緑地の計画概要

#### 【設計条件】

■道路構造令 車道上空は、4.7m以上(4.5m+余裕幅0.2m)確保



#### ■緑地の計画概要

#### 【設計条件】

- ■道路構造令 車道上空は、4.7m以上(4.5m+余裕幅0.2m)確保
- ■福祉のまちづくり条例 幅員は、2m以上、 斜路は、勾配8%(1/12)以下、 75cm上昇する毎に1.5m以上の水平部を設ける
- ■港北ニュータウンのグリーンマトリックスの考え方 緑道の有効幅員は、3m以上



#### ■緑地の計画概要 都筑IC方面 緑地区域の追加 新吉 変更後の計画内容 田 港北ニュータウン緑道3号 中 (せきれいのみち) 線 緑地区域の削除 東山田方面 BPR W-3 00 L=9 00 仲町台方面 # 12 W=1 50 L=9: NO 71m 54m 18m DE-515\_000 勝田町方面

# ■緑地の計画概要



## ■緑地の計画概要(整備事例)



## ■緑地の計画概要(整備事例)



## ■緑地の計画概要(整備事例)



#### ■説明内容

- 1 都市計画道路網の見直しついて
- 2 新吉田中川線(路線の追加)について
- 3 港北ニュータウン緑道3号(一部区域の変更) について
- 4 用途地域等について
- 5 これまでの意見・要望について
- 6 今後の都市計画手続について

#### ■沿道の都市計画について(用途地域等)

都市計画道路新吉田中川線の都市計画決定にあわせて、沿道にふさわしい用途を誘導し、合理的かつ健全な土地利用を図るために、用途地域等を変更することを検討



#### ■説明内容

- 1 都市計画道路網の見直しついて
- 2 新吉田中川線(路線の追加)について
- 3 港北ニュータウン緑道3号(一部区域の変更)について
- 4 用途地域等について
- 5 これまでの意見・要望について
- 6 今後の都市計画手続について

【素案(案)説明会】 平成24年11月29日(木) 勝田会館 平成24年12月 1日(土) 早渕中学校

【早渕中学校・勝田小学校の教員やPTA代表との 意見交換会】 平成25年 1月11日(金)

【早渕二丁目町内会からの要望による説明会】 平成25年 5月11日(土)

・いつ事業に着手するのか?早く道路を整備してほしい



平成18年度の道路整備予算等を基に平成20年 に作成した計画では、第2期(平成28年度~37 年度頃)に事業着手する予定としています。 都市計画決定後、できる限り早期に着手できるよう関係機関等と調整します。

・平面道路ではなく、掘割式(半地下構造)にしてほしい

新吉田中川線は歩道のある2車線の道路として、 一般的な街路と同じく道路周辺の方々が利用できる 計画としています。



・平面道路ではなく、掘割式(半地下構造)に