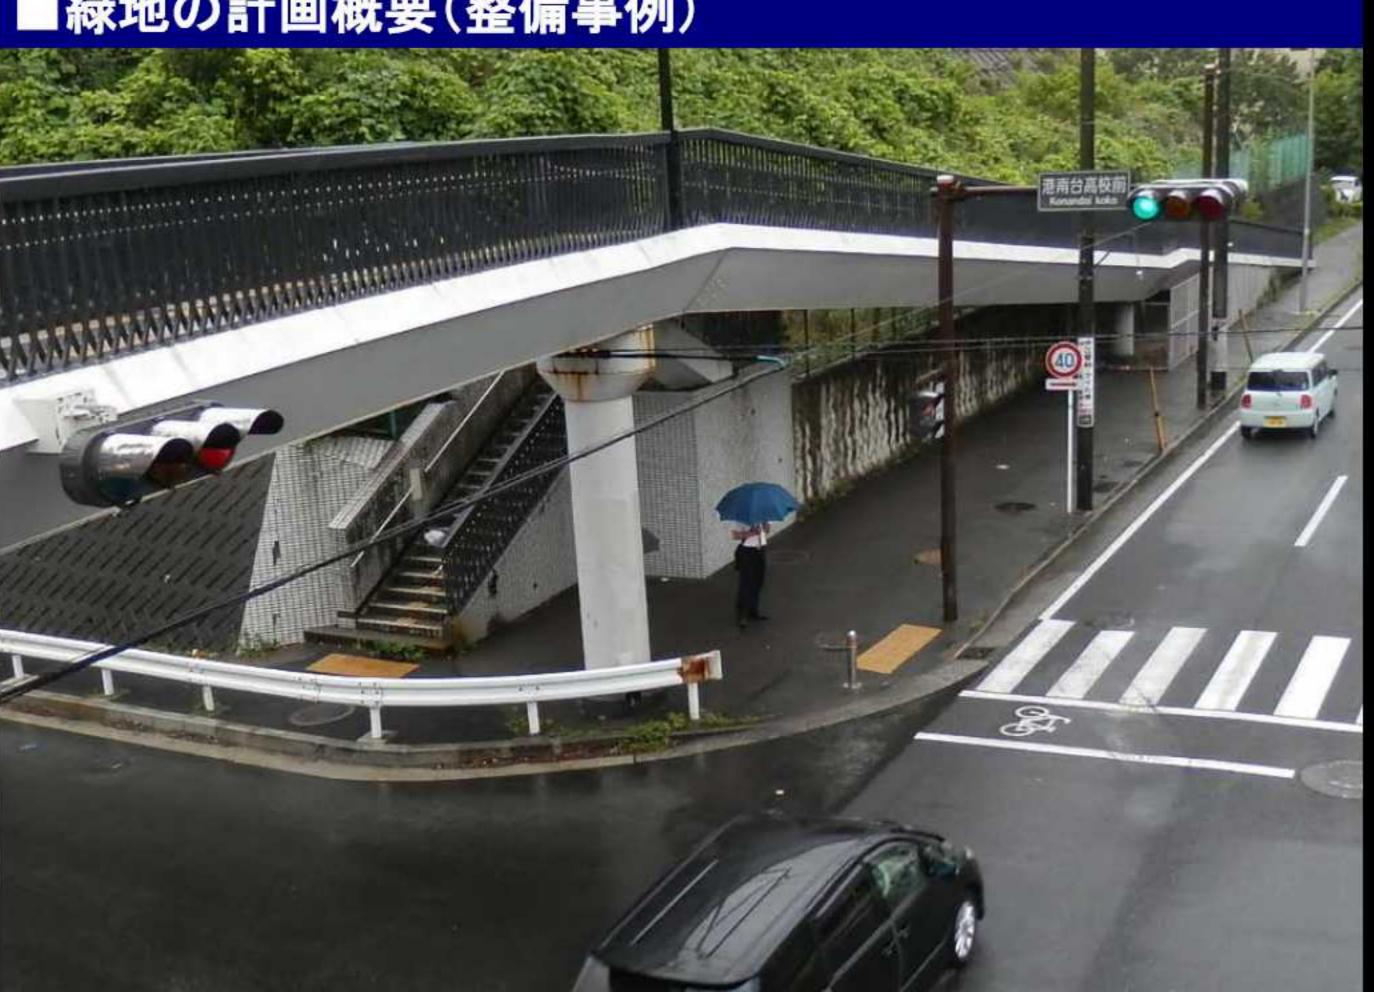

号公園 茅ケ崎公園 せきれいのみち 約3.4ha 横浜北部新都市第2地区 区画整理事業

#### ■緑地の計画概要 終点 3·4·53号新吉田中川線 大熊東山田線 150 2中高 60 第7号港北ニュータウン緑道3号 第三京浜道路 せきれいのみち STATE OF THE PARTY 幼稚園 市街化調整区域 94072 80 1低 40 起点 勝田小学校 都筑IC 150 1中高 60 都市計画道路 主な道路 150 2中高 60 地茲但靠指南海 100m 50

### ■緑地の計画概要(第7号 港北ニュータウン緑道3号)



## ■緑地の計画概要(第7号 港北ニュータウン緑道3号) 都筑IC方面



## ■緑地の計画概要(第7号 港北ニュータウン緑道3号)



#### ■緑地の計画概要

#### 【設計条件】

■道路構造令 車道上空は、4.7m以上(4.5m+余裕幅0.2m)確保



#### ■緑地の計画概要

#### 【設計条件】

- ■道路構造令 車道上空は、4.7m以上(4.5m+余裕幅0.2m)確保
- ■福祉のまちづくり条例 幅員は、2m以上、 斜路は、勾配8%(1/12)以下、 75cm上昇する毎に1.5m以上の水平部を設ける
- ■港北ニュータウンのグリーンマトリックスの考え方 緑道の有効幅員は、3m以上



#### ■緑地の計画概要 都筑IC方面 緑地区域の追加 新吉 変更後の計画内容 田 港北ニュータウン緑道3号 中 (せきれいのみち) 線 緑地区域の削除 東山田方面 BPR W-3 00 L=9 00 仲町台方面 # 12 W=1 50 L=9: NO 71m 54m 18m DE-515\_000 勝田町方面

# ■緑地の計画概要



## ■緑地の計画概要(整備事例)



## ■緑地の計画概要(整備事例)



## ■緑地の計画概要(整備事例)



#### ■説明内容

- 1 都市計画道路網の見直しついて
- 2 新吉田中川線(路線の追加)について
- 3 港北ニュータウン緑道3号(一部区域の変更) について
- 4 用途地域等について
- 5 これまでの意見・要望について
- 6 今後の都市計画手続について

#### ■沿道の都市計画について(用途地域等)

都市計画道路新吉田中川線の都市計画決定にあわせて、沿道にふさわしい用途を誘導し、合理的かつ健全な土地利用を図るために、用途地域等を変更することを検討



#### ■説明内容

- 1 都市計画道路網の見直しついて
- 2 新吉田中川線(路線の追加)について
- 3 港北ニュータウン緑道3号(一部区域の変更)について
- 4 用途地域等について
- 5 これまでの意見・要望について
- 6 今後の都市計画手続について

【素案(案)説明会】 平成24年11月29日(木) 勝田会館 平成24年12月 1日(土) 早渕中学校

【早渕中学校・勝田小学校の教員やPTA代表との 意見交換会】 平成25年 1月11日(金)

【早渕二丁目町内会からの要望による説明会】 平成25年 5月11日(土)

・いつ事業に着手するのか?早く道路を整備してほしい



平成18年度の道路整備予算等を基に平成20年 に作成した計画では、第2期(平成28年度~37 年度頃)に事業着手する予定としています。 都市計画決定後、できる限り早期に着手できるよう関係機関等と調整します。

・平面道路ではなく、掘割式(半地下構造)にしてほしい

新吉田中川線は歩道のある2車線の道路として、 一般的な街路と同じく道路周辺の方々が利用できる 計画としています。



・平面道路ではなく、掘割式(半地下構造)にしてほしい

既存の歩道や緑道と接続するこ