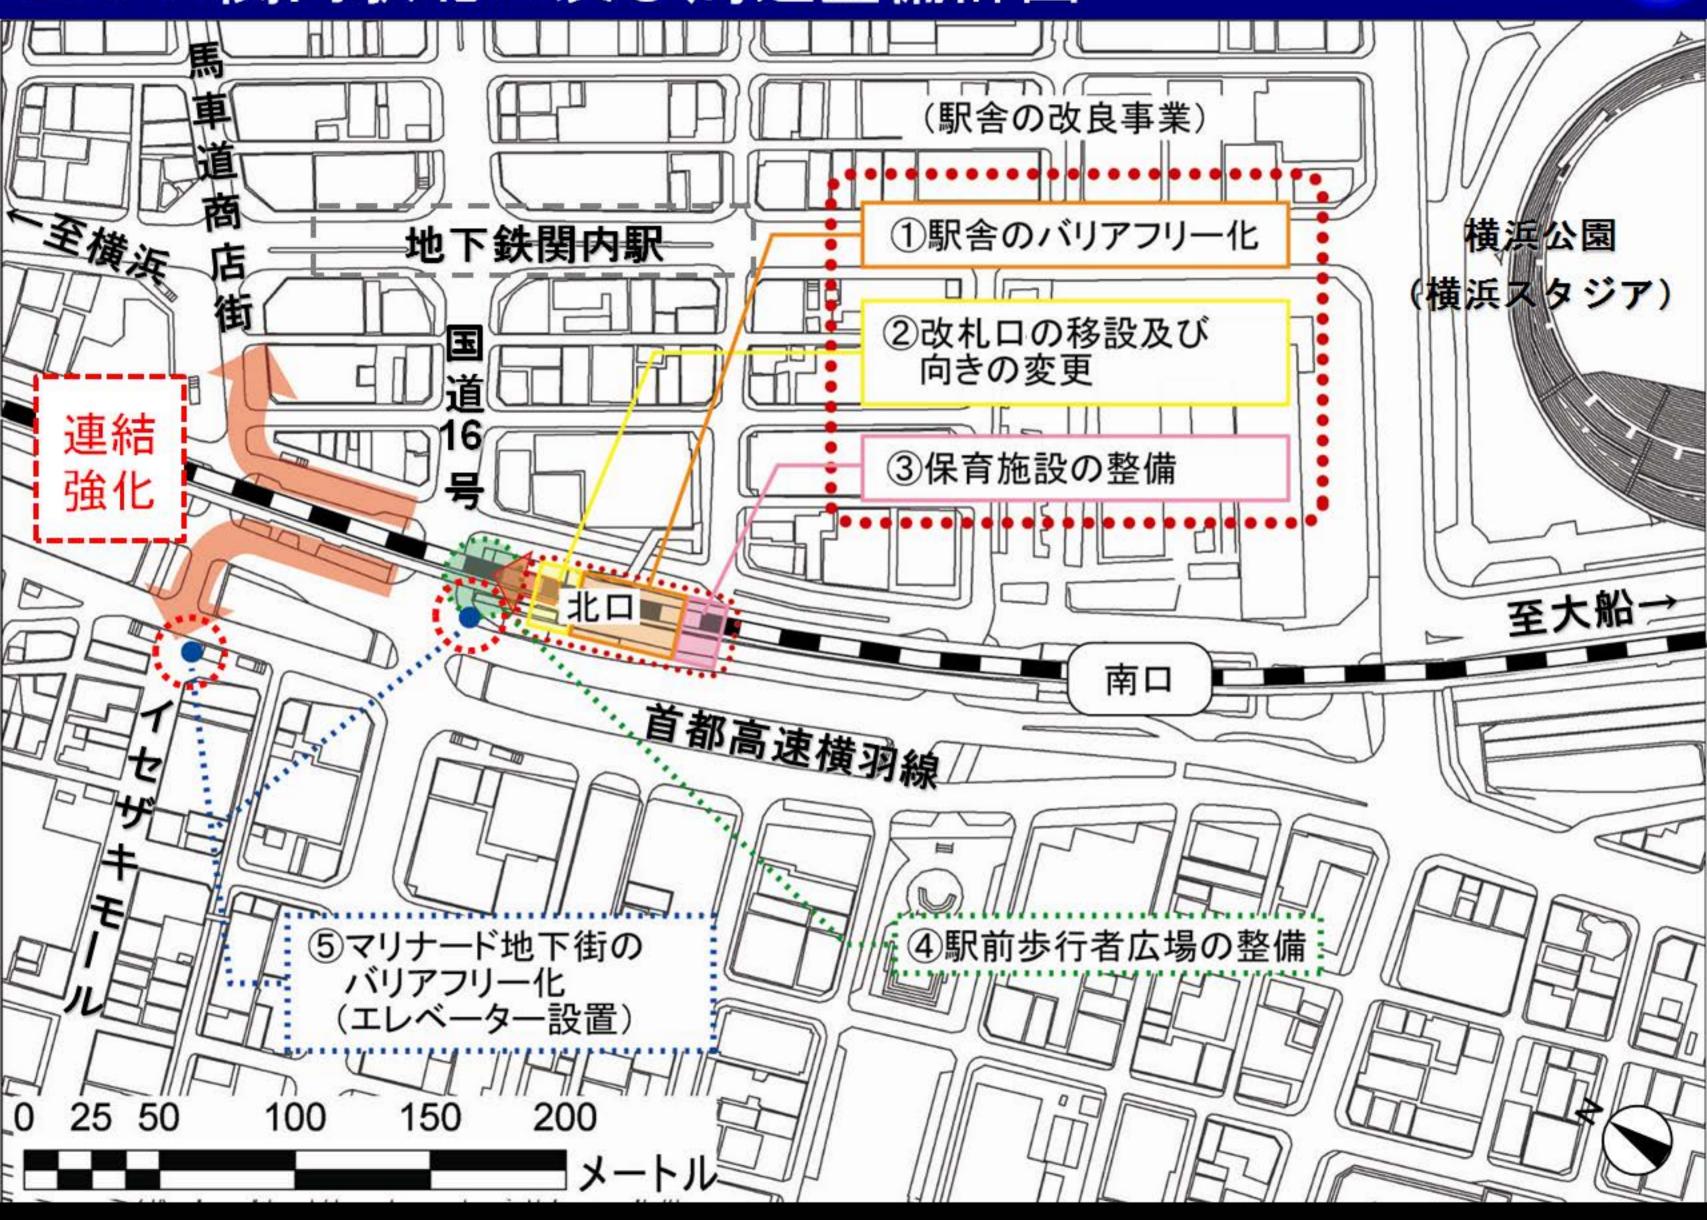

# 関内・関外地区の玄関口としてふさわしい駅へ再整備

【横浜市中期4か年計画】

基本政策:「横浜経済の活性化」

施 策:「ヨコハマの活力源となる都心部の構築」

→「関内・関外地区活性化の推進」

【関内・関外地区活性化推進計画】 優先的取組:「港町周辺結節点強化」 →JR関内駅北ロバリアフリー化と 馬車道イセザキモールとの連結強化

伊勢佐木町方面

#### IJR関内駅北口及び周辺整備計画

#### ■JR関内駅北口及び周辺整備計画