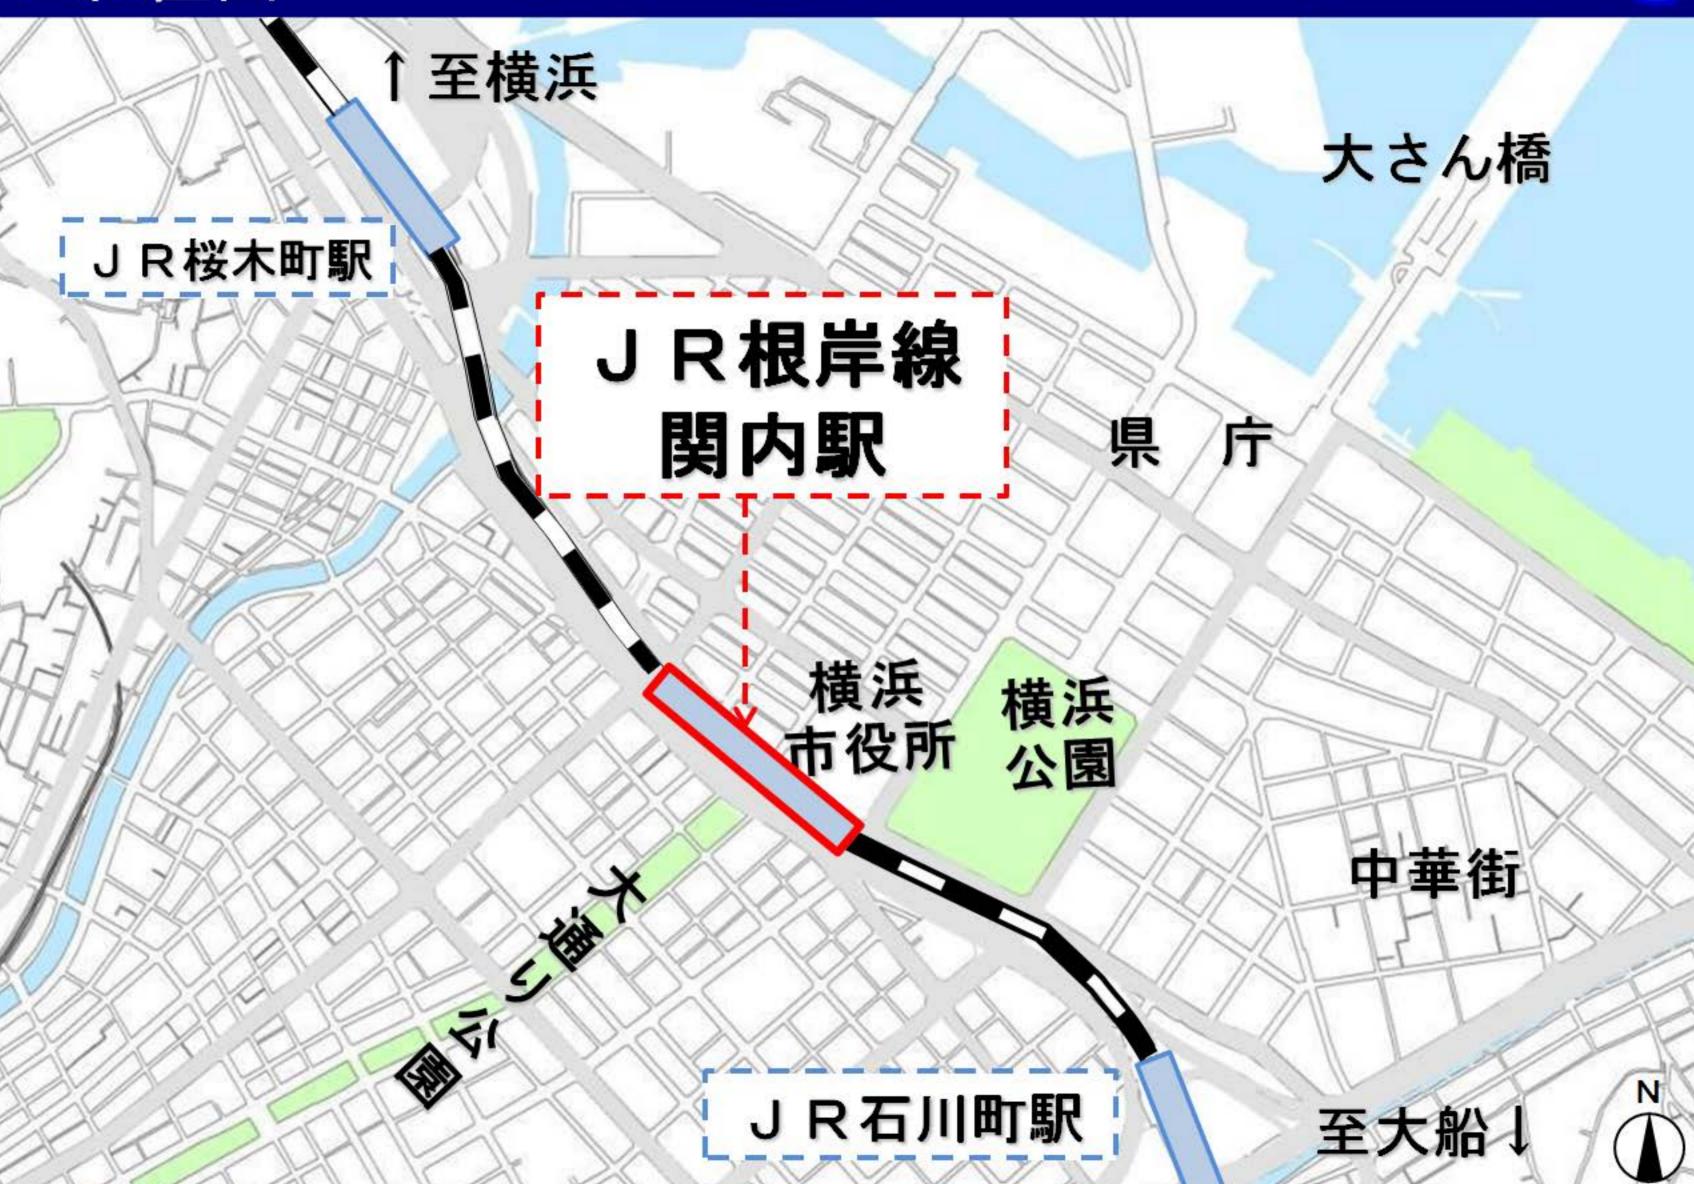

# 都市計画道路山下長津田線の都市計画市素案について

横浜市

建 築 局 都市計画課都市整備局 都市交通課

# JR関内駅北口整備事業等の概要

都市計画市素案 山下長津田線の一部区域変更

今後の手続の流れ





#### 位置図



#### ■JR関内駅の変遷



- ■根岸線 昭和39年開業 (桜木町駅から磯子駅間)
- ■派大岡川に基礎を施工し 高架橋、駅舎を設置
- ■川が埋立てられ、 昭和52年頃 首都高速横羽線が建設

開業当時(北口側より S39年頃)

# ■JR関内駅の変遷



# 関内・関外地区の玄関口としてふさわしい駅へ再整備

【横浜市中期4か年計画】

基本政策:「横浜経済の活性化」

施 策:「ヨコハマの活力源となる都心部の構築」

→「関内・関外地区活性化の推進」

【関内・関外地区活性化推進計画】 優先的取組:「港町周辺結節点強化」 →JR関内駅北ロバリアフリー化と 馬車道イセザキモールとの連結強化











伊勢佐木町方面













#### IJR関内駅北口及び周辺整備計画

#### 現 況

利便性・魅力に乏しい



#### IJR関内駅北口及び周辺整備計画

計 画



#### ■JR関内駅北口及び周辺整備計画



#### ■事業スケジュール等

■事業主体

駅舎改良事業 JR関内駅北口整備協議会

(地元代表·JR東日本·横浜市)

周辺整備事業 横浜市

■事業スケジュール

H23年度 H24年度 H25年度 H26年度 · · · H29年度

基本設計

詳細設計

工事着手

完成予定

# JR関内駅北口整備事業等の概要

都市計画市素案 山下長津田線の一部区域変更

今後の手続の流れ

#### ■山下長津田線の概要

|      |   | The same of the sa |
|------|---|-----------------------------------------------------------------------------------