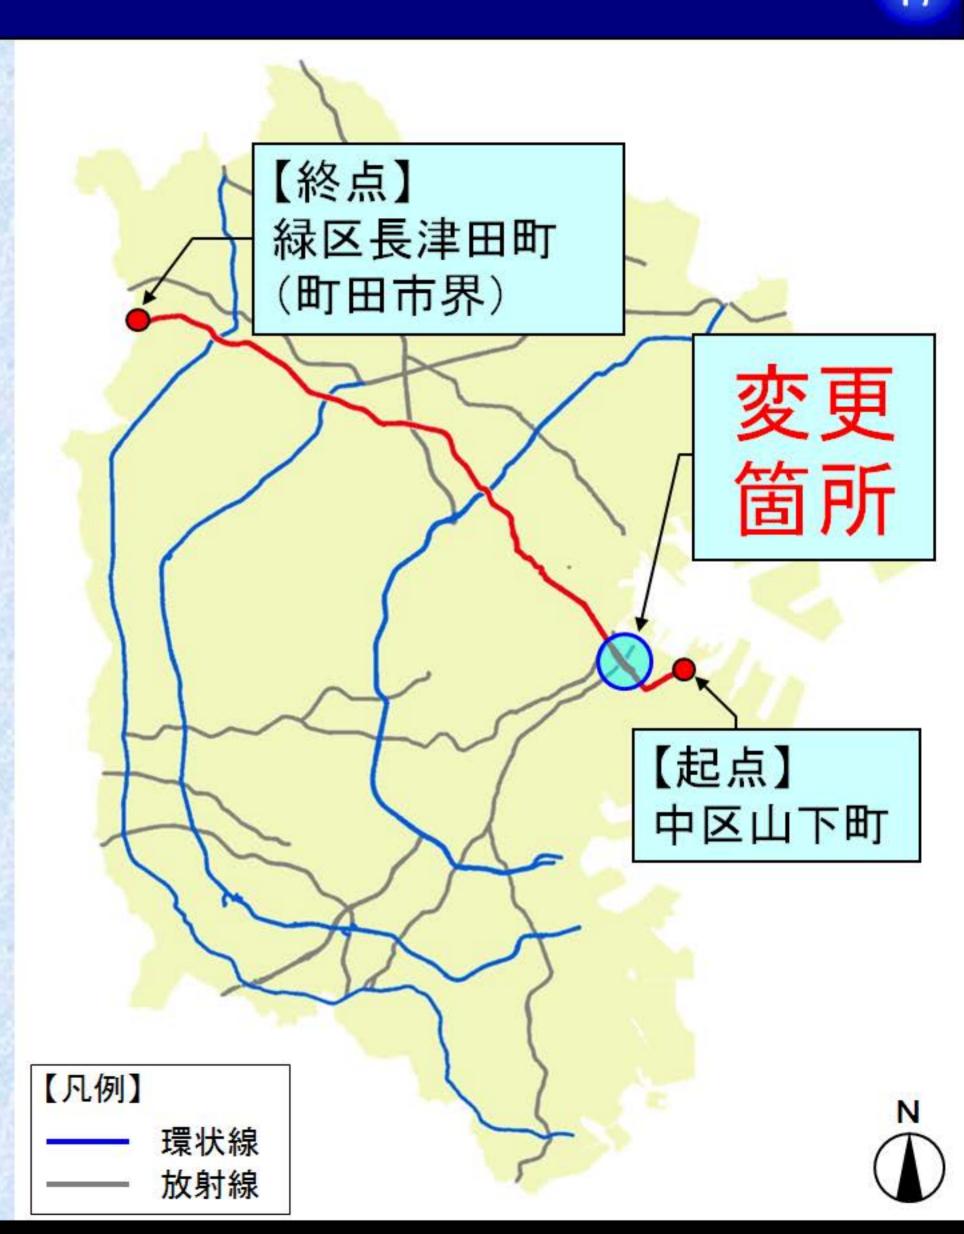

#### ■山下長津田線の概要

|      |   | The same of the sa |
|------|---|--------------------------------------------------------------------------------------------------------------------------------------------------------------------------------------------------------------------------------------------------------------------------------------------------------------------------------------------------------------------------------------------------------------------------------------------------------------------------------------------------------------------------------------------------------------------------------------------------------------------------------------------------------------------------------------------------------------------------------------------------------------------------------------------------------------------------------------------------------------------------------------------------------------------------------------------------------------------------------------------------------------------------------------------------------------------------------------------------------------------------------------------------------------------------------------------------------------------------------------------------------------------------------------------------------------------------------------------------------------------------------------------------------------------------------------------------------------------------------------------------------------------------------------------------------------------------------------------------------------------------------------------------------------------------------------------------------------------------------------------------------------------------------------------------------------------------------------------------------------------------------------------------------------------------------------------------------------------------------------------------------------------------------------------------------------------------------------------------------------------------------|
| 名    | 称 | 3·3·3号<br>山下長津田線                                                                                                                                                                                                                                                                                                                                                                                                                                                                                                                                                                                                                                                                                                                                                                                                                                                                                                                                                                                                                                                                                                                                                                                                                                                                                                                                                                                                                                                                                                                                                                                                                                                                                                                                                                                                                                                                                                                                                                                                                                                                                                               |
| 起    | 点 | 中区山下町                                                                                                                                                                                                                                                                                                                                                                                                                                                                                                                                                                                                                                                                                                                                                                                                                                                                                                                                                                                                                                                                                                                                                                                                                                                                                                                                                                                                                                                                                                                                                                                                                                                                                                                                                                                                                                                                                                                                                                                                                                                                                                                          |
| 終    | 点 | 緑区長津田町<br>(町田市界)                                                                                                                                                                                                                                                                                                                                                                                                                                                                                                                                                                                                                                                                                                                                                                                                                                                                                                                                                                                                                                                                                                                                                                                                                                                                                                                                                                                                                                                                                                                                                                                                                                                                                                                                                                                                                                                                                                                                                                                                                                                                                                               |
| 延    | 長 | 約19,820m                                                                                                                                                                                                                                                                                                                                                                                                                                                                                                                                                                                                                                                                                                                                                                                                                                                                                                                                                                                                                                                                                                                                                                                                                                                                                                                                                                                                                                                                                                                                                                                                                                                                                                                                                                                                                                                                                                                                                                                                                                                                                                                       |
| 幅    | 員 | 約22m                                                                                                                                                                                                                                                                                                                                                                                                                                                                                                                                                                                                                                                                                                                                                                                                                                                                                                                                                                                                                                                                                                                                                                                                                                                                                                                                                                                                                                                                                                                                                                                                                                                                                                                                                                                                                                                                                                                                                                                                                                                                                                                           |
| 車線の数 |   | 4車線                                                                                                                                                                                                                                                                                                                                                                                                                                                                                                                                                                                                                                                                                                                                                                                                                                                                                                                                                                                                                                                                                                                                                                                                                                                                                                                                                                                                                                                                                                                                                                                                                                                                                                                                                                                                                                                                                                                                                                                                                                                                                                                            |

道路網の骨格を形成する 3環状10放射道路

#### 山下長津田線の変更内容