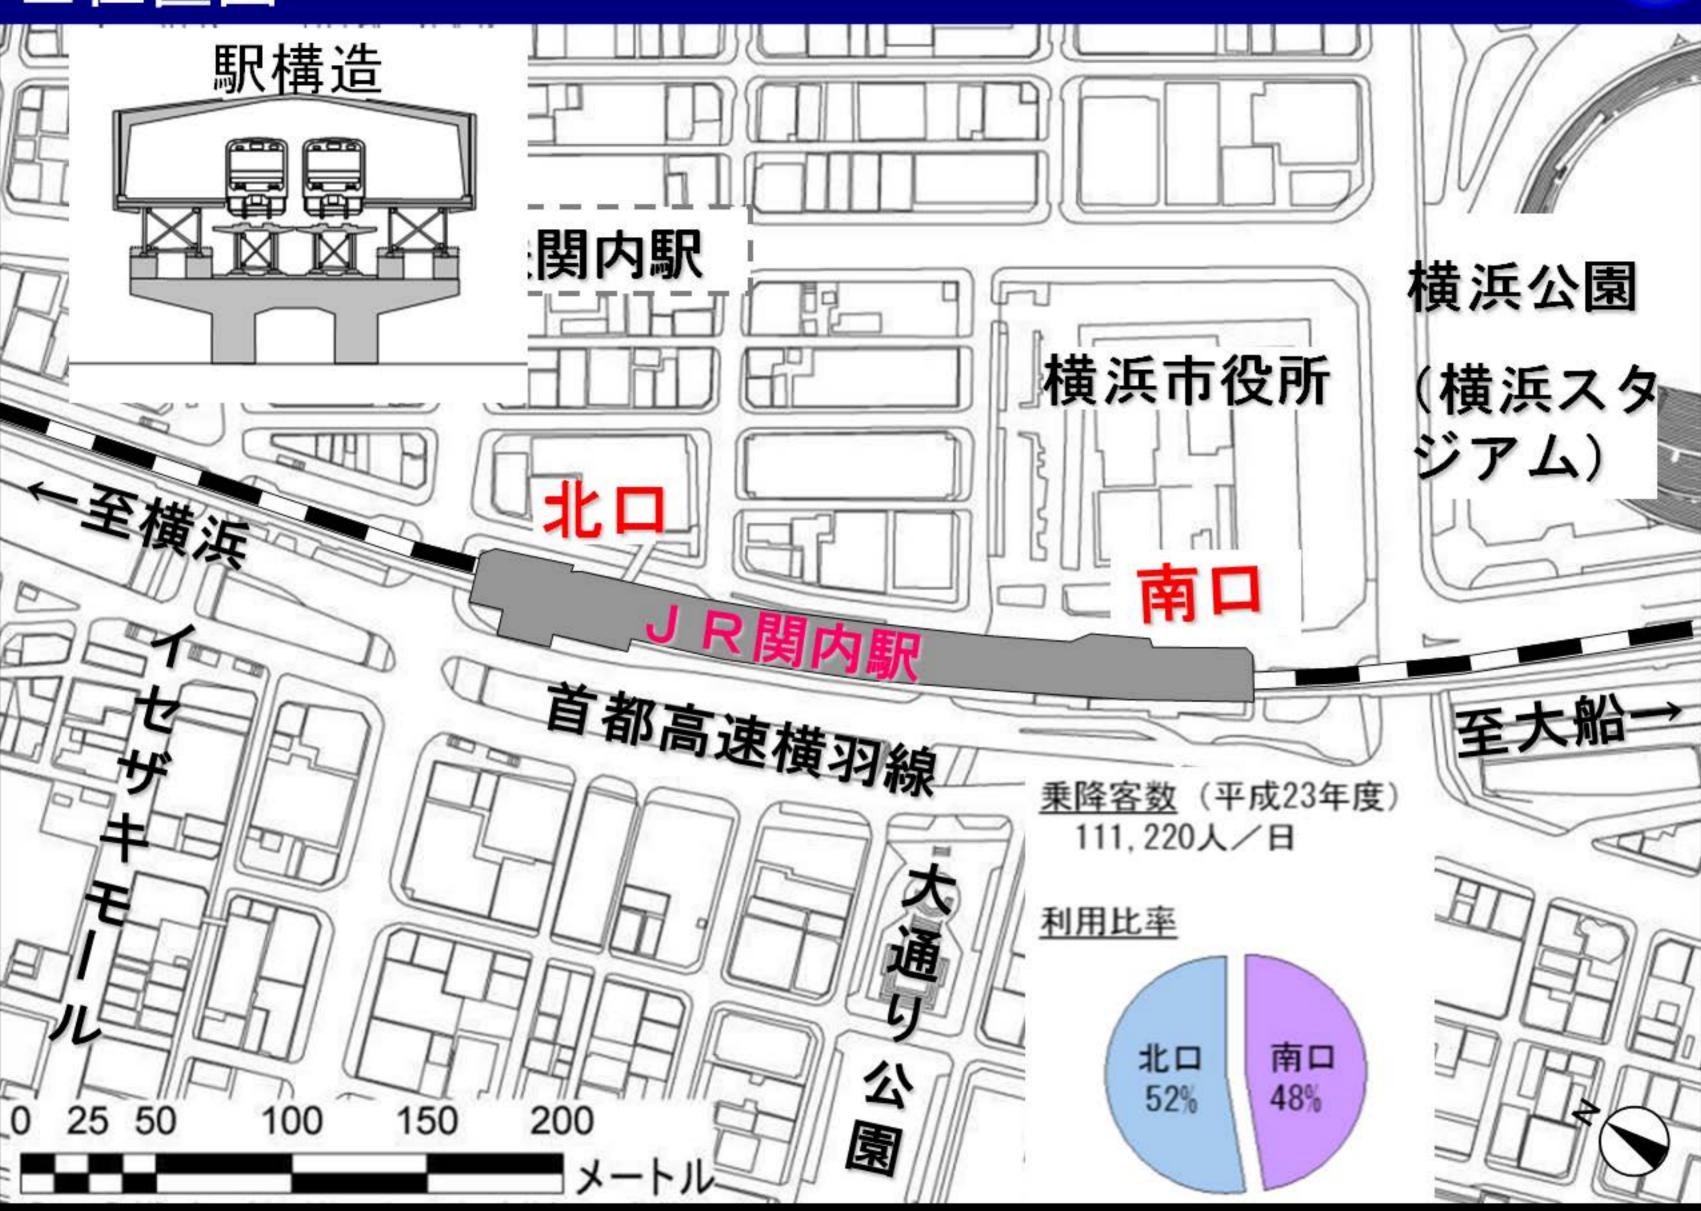

# 都市計画道路山下長津田線の都市計画市素案について

横浜市

建 築 局 都市計画課都市整備局 都市交通課

# JR関内駅北口整備事業等の概要

都市計画市素案 山下長津田線の一部区域変更

今後の手続の流れ





#### 位置図



#### ■JR関内駅の変遷



- ■根岸線 昭和39年開業 (桜木町駅から磯子駅間)
- ■派大岡川に基礎を施工し 高架橋、駅舎を設置
- ■川が埋立てられ、 昭和52年頃 首都高速横羽線が建設

開業当時(北口側より S39年頃)

# ■JR関内駅の変遷



# 関内・関外地区の玄関口としてふさわしい駅へ再整備

【横浜市中期4か年計画】

基本政策:「横浜経済の活性化」

施 策:「ヨコハマの活力源となる都心部の構築」

→「関内・関外地区活性化の推進」

【関内・関外地区活性化推進計画】 優先的取組:「港町周辺結節点強化」 →JR関内駅北ロバリアフリー化と 馬車道イセザキモールとの連結強化











伊勢佐木町方面













#### IJR関内駅北口及び周辺整備計画

#### 現 況

利便性・魅力に乏しい



#### IJR関内駅北口及び周辺整備計画

計 画



#### ■JR関内駅北口及び周辺整備計画



#### ■事業スケジュール等

■事業主体

駅舎改良事業 JR関内駅北口整備協議会

(地元代表·JR東日本·横浜市)

周辺整備事業 横浜市

■事業スケジュール

H23年度 H24年度 H25年度 H26年度 · · · H29年度

基本設計

詳細設計

工事着手

完成予定

# JR関内駅北口整備事業等の概要

都市計画市素案 山下長津田線の一部区域変更

今後の手続の流れ

#### ■山下長津田線の概要

|      |   | The same of the sa |
|------|---|-----------------------------------------------------------------------------------------------