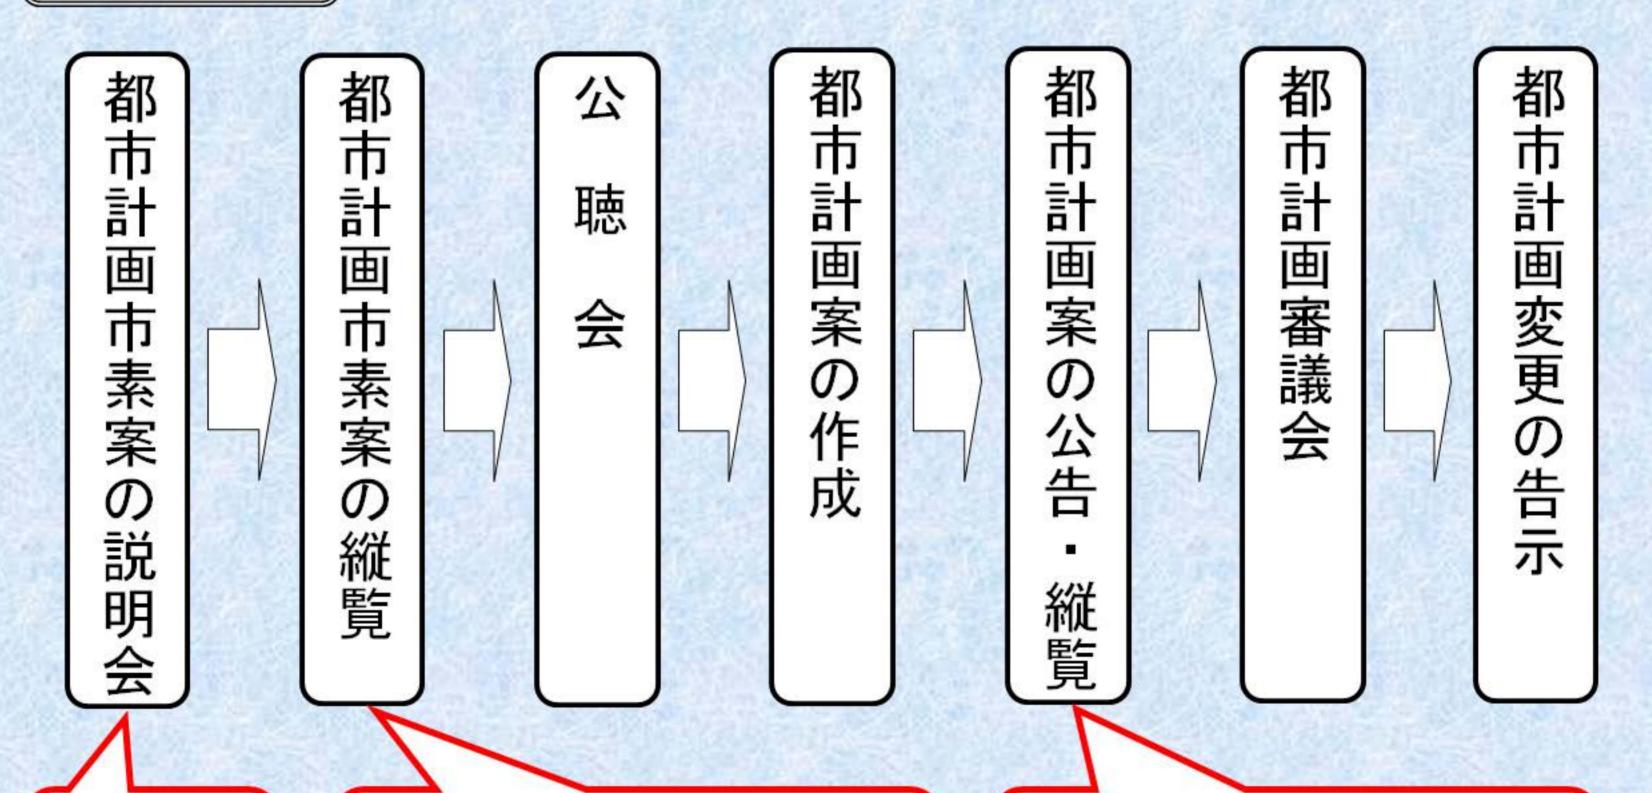

# JR関内駅北口整備事業等の概要

都市計画市素案 山下長津田線の一部区域変更

今後の手続の流れ

手続の流れ

今回の 説明会 公述申出の受付 【縦覧期間中】 2 週間 意見書の受付 【縦覧期間中】 2 週間

都市計画市素案の縦覧

■縦覧期間 平成25年1月15日(火)~1月29日(火) (土·日を除く 午前8時45分~午後5時15分)

■縦覧場所 建築局 都市計画課 横浜市中区相生町3-56-1 JNビル14階

#### 公述申出について

- ■受付期間 平成25年1月15日(火)~1月29日(火)
- ■対象者
  - ・関係住民、都市計画市素案に係る利害関係人 など
- ■申出方法
  - 書面による提出(郵送または持参)
    指定の公述申出書(ホームページ等で入手可)に
    記入の上、1月29日(火)必着で、建築局都市計画課へ
    受付時間:土・日を除く午前8時45分~午後5時15分
  - ・電子申請 都市計画課ホームページから手続可能 (1月29日午後5時15分まで) メンテナンス時間中(不定期)は利用不可

## 公聴会について

- ■開催日 平成25年2月19日(火) 午後7時開始
- ■会場 開港記念会館 講堂

- ■公述申出が提出された場合に開催します。
  - ※公聴会開催の有無については、1月31日以降に 都市計画課ホームページに掲載予定