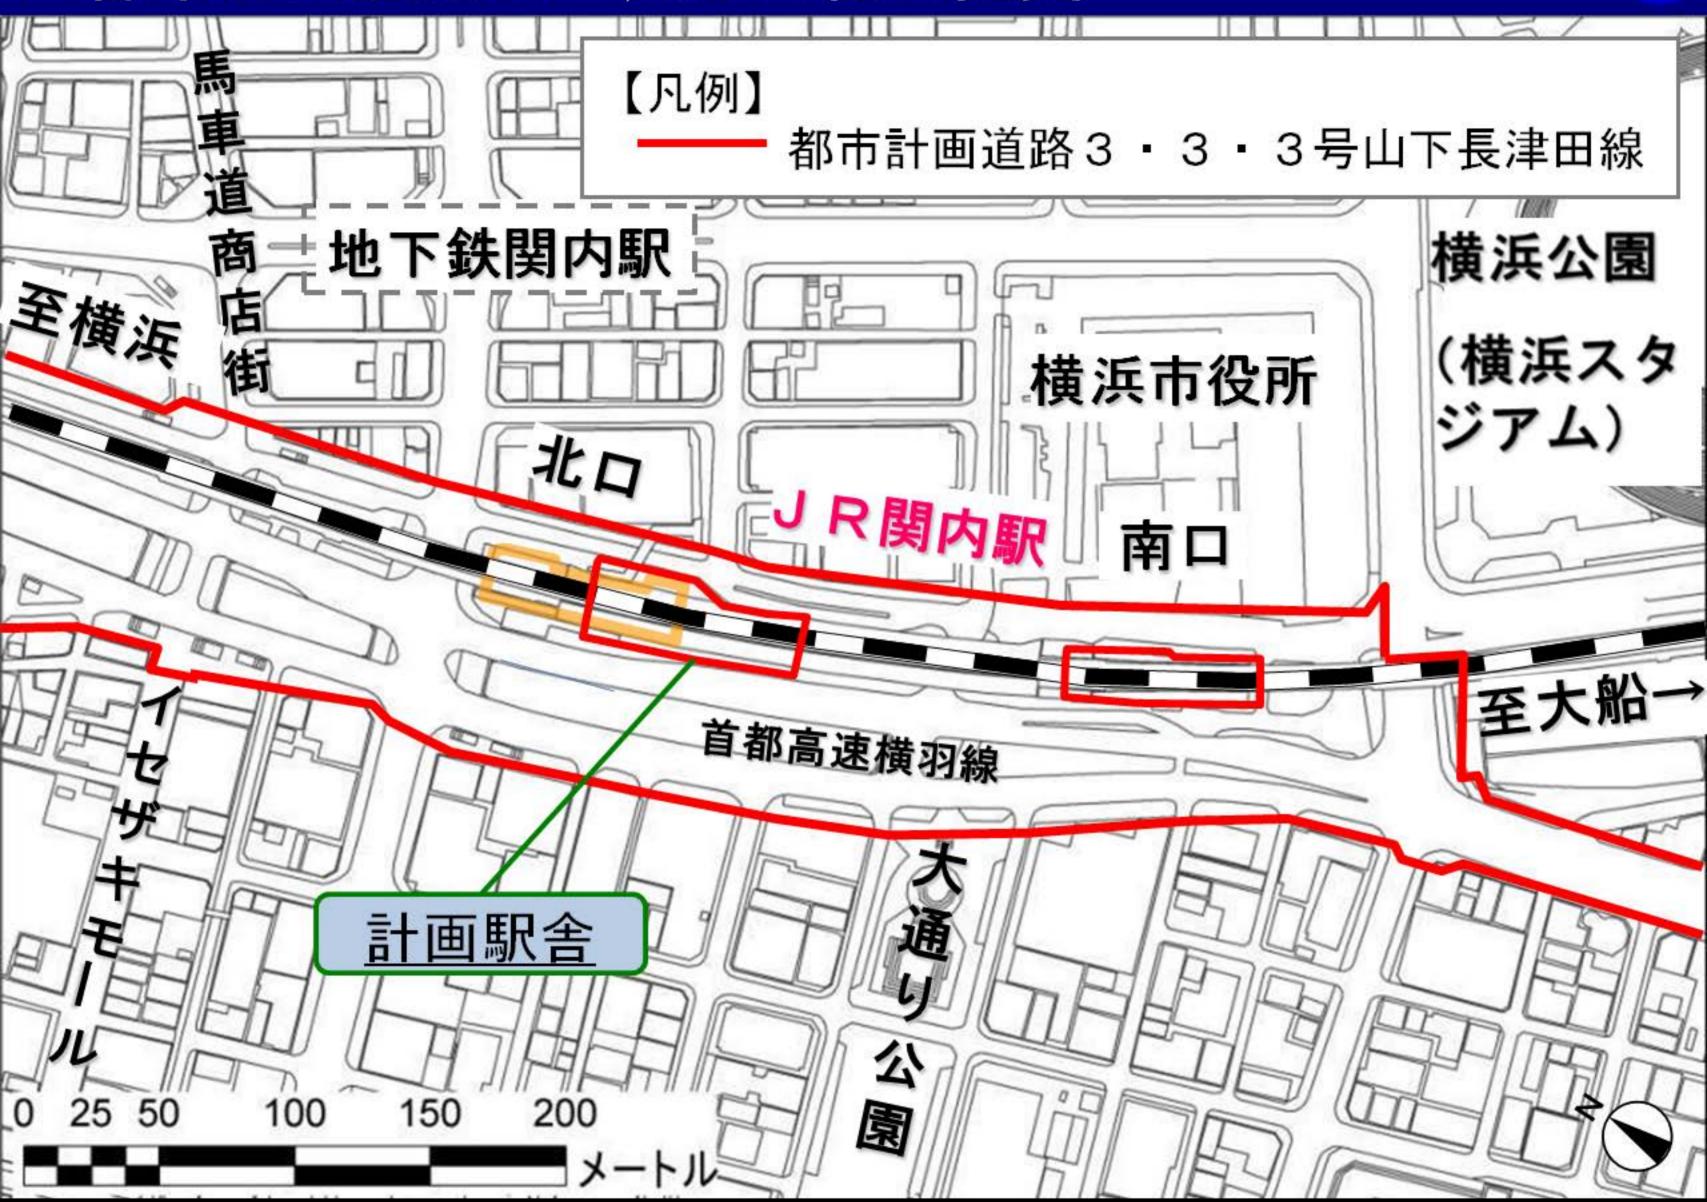

|

道路網の骨格を形成する 3環状10放射道路



#### 山下長津田線の変更内容



# JR関内駅北口整備事業の駅舎改良



# JR関内駅北口整備事業の駅舎改良







# JR関内駅北口整備事業等の概要

都市計画市素案 山下長津田線の一部区域変更

今後の手続の流れ

手続の流れ



今回の 説明会 公述申出の受付 【縦覧期間中】 2 週間 意見書の受付 【縦覧期間中】 2 週間

都市計画市素案の縦覧

■縦覧期間 平成25年1月15日(火)~1月29日(火) (土·日を除く 午前8時45分~午後5時15分)

■縦覧場所 建築局 都市計画課 横浜市中区相生町3-56-1 JNビル14階

※※都市計画課のホームページでも 「都市計画市素案の概要」をご覧になれます。

#### 公述申出について

- ■受付期間 平成25年1月15日(火)~1月29日(火)
- ■対象者
  - ・関係住民、都市計画市素案に係る利害関係人 など
- ■申出方法
  - 書面による提出(郵送または持参)
    指定の公述申出書(ホームページ等で入手可)に
    記入の上、1月29日(火)必着で、建築局都市計画課へ
    受付時間:土・日を除く午前8時45分~午後5時15分
  - ・電子申請 都市計画課ホームページから手続可能 (1月29日午後5時15分まで) メンテナンス時間中(不定期)は利用不可

## 公聴会について

- ■開催日 平成25年2月19日(火) 午後7時開始
- ■会場 開港記念会館 講堂

- ■公述申出が提出された場合に開催します。
  - ※公聴会開催の有無については、1月31日以降に 都市計画課ホームページに掲載予定