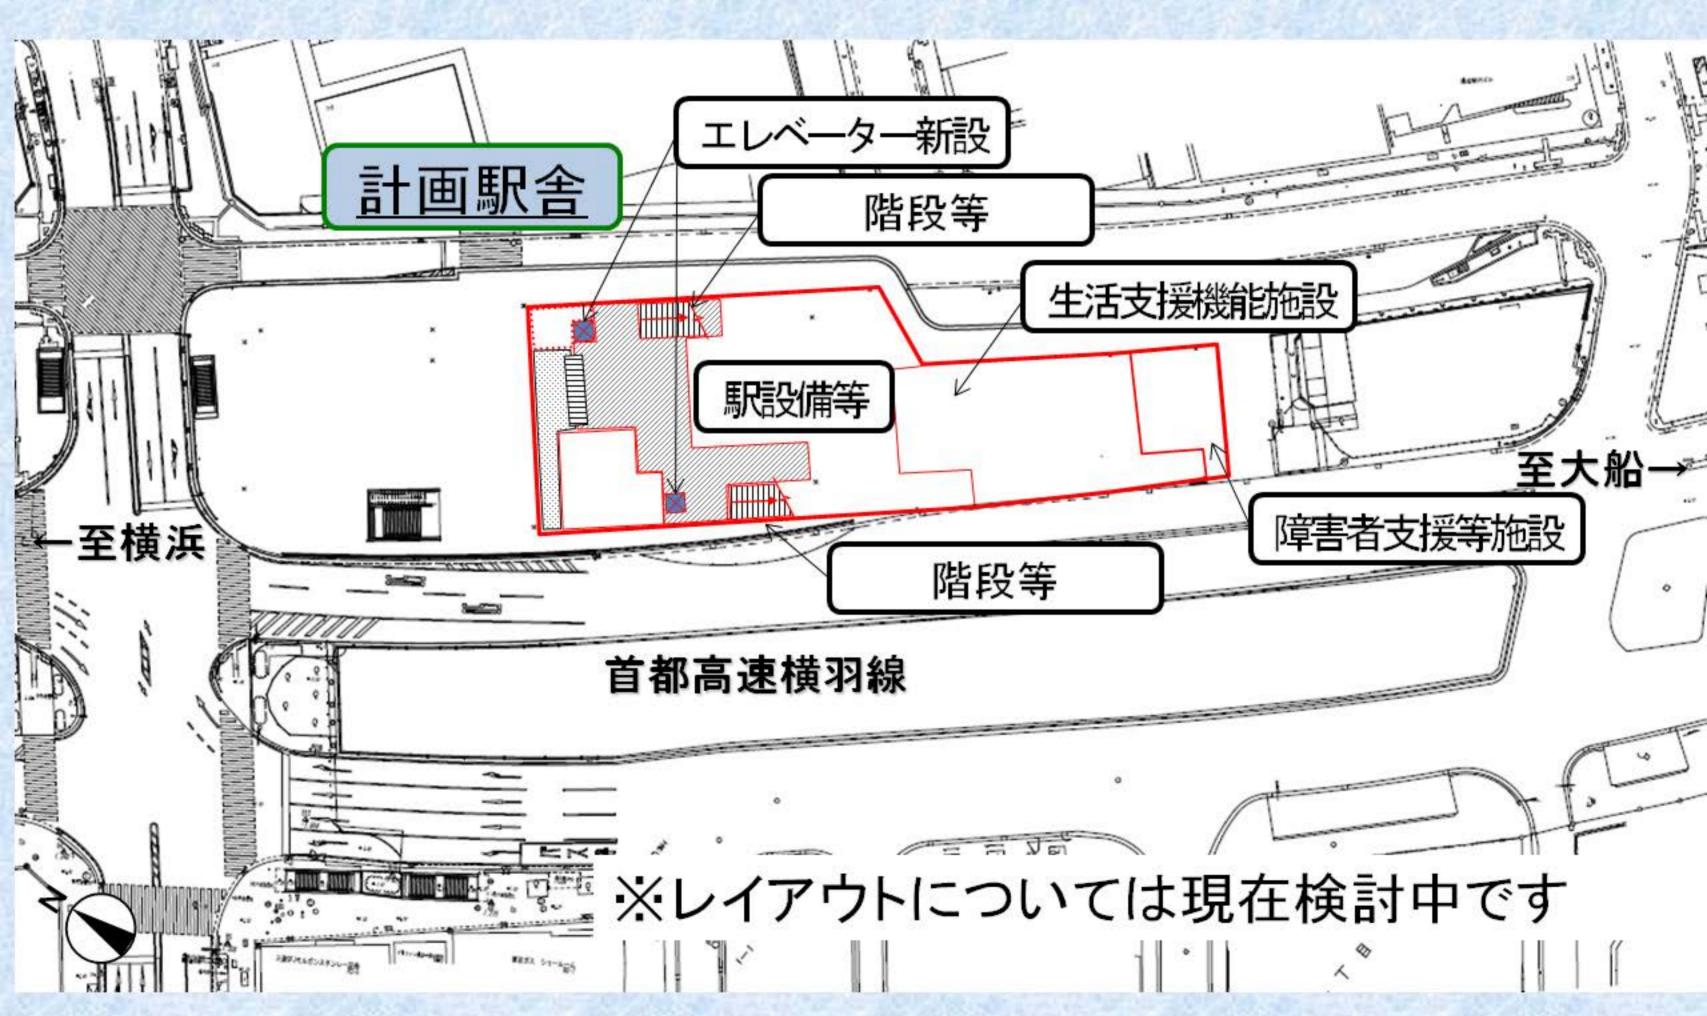

|

道路網の骨格を形成する 3環状10放射道路



#### 山下長津田線の変更内容



# JR関内駅北口整備事業の駅舎改良



# JR関内駅北口整備事業の駅舎改良







# JR関内駅北口整備事業等の概要

都市計画市素案 山下長津田線の一部区域変更

今後の手続の流れ

手続の流れ



今回の 説明会 公述申出の受付 【縦覧期間中】 2 週間 意見書の受付 【縦覧期間中】 2 週間

都市計画市素案の縦覧

■縦覧期間 平成25年1月15日(火)~1月29日(火) (土·日を除く 午前8時45分~午後5時15分)

■縦覧場所 建築局 都市計画課 横浜市中区相生町3-56-1 JNビル14階

※※都市計画課のホームページでも 「都市計画市素案の概要」をご覧になれます。

#### 公述申出について

- ■受付期間 平成25年1月15日(火)~1月29日(火)
- ■対象者
  - ・関係住民、都市計画市素案に係る利害関係人 など
- ■申出方法
  - 書面による提出(郵送または持参)
    指定の公述申出書(ホームページ等で入手可)に
    記入の上、1月29日(火)必着で、建築局都市計画課へ
    受付時間:土・日を除く午前8時45分~午後5時15分
  - ・電子申請 都市計画課ホームページから手続可能 (1月29日午後5時15分まで) メンテナンス時間中(不定期)は利用不可

## 公聴会について

- ■開催日 平成25年2月19日(火) 午後7時開始
- ■会場 開港記念会館 講堂

- ■公述申出が提出された場合に開催します。
  - ※公聴会開催の有無については、1月31日以降に 都市計画課ホームページに掲載予定