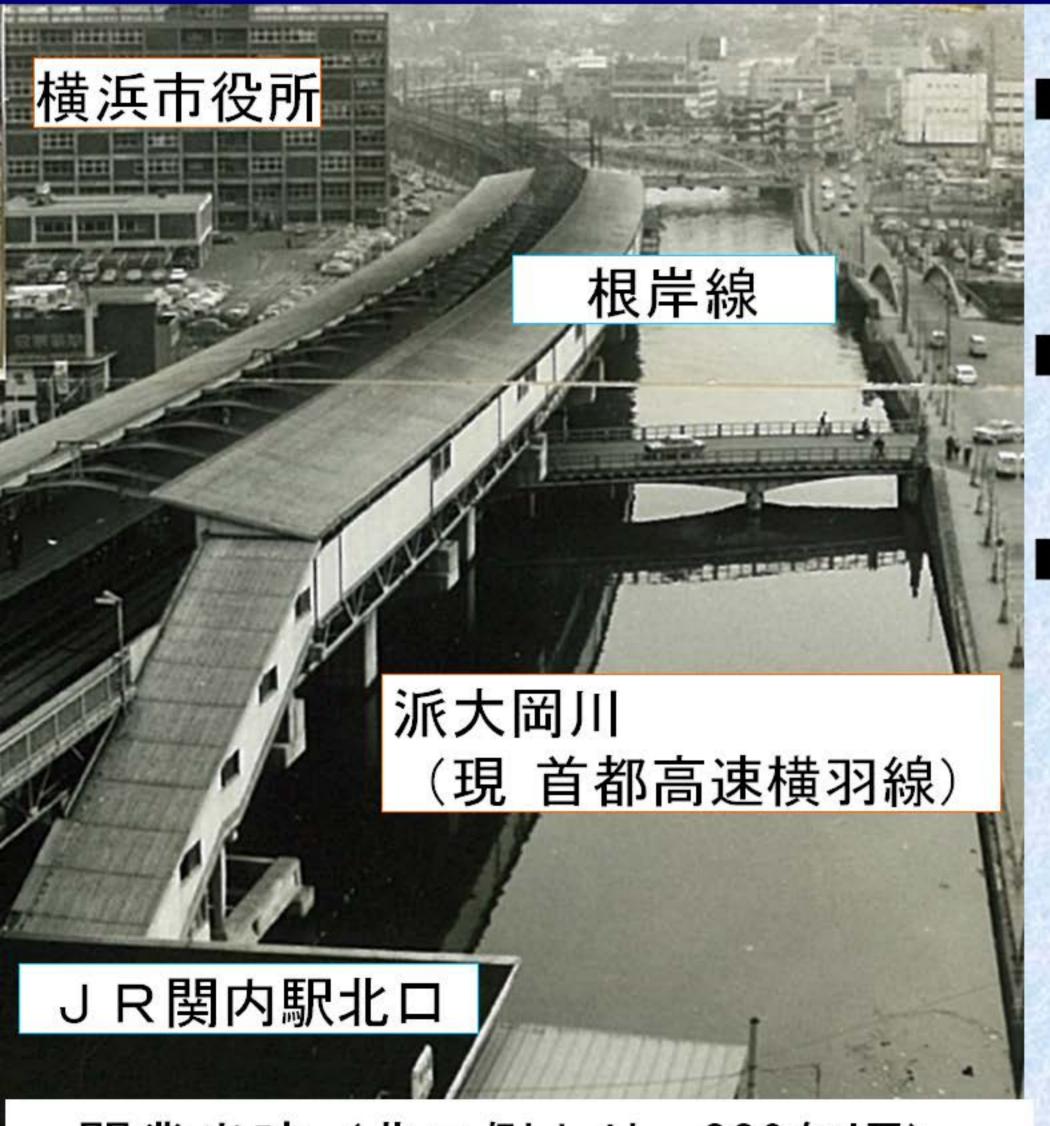

#### ■JR関内駅の変遷

- ■根岸線 昭和39年開業 (桜木町駅から磯子駅間)
- ■派大岡川に基礎を施工し 高架橋、駅舎を設置
- ■川が埋立てられ、 昭和52年頃 首都高速横羽線が建設

開業当時(北口側より S39年頃)

# ■JR関内駅の変遷