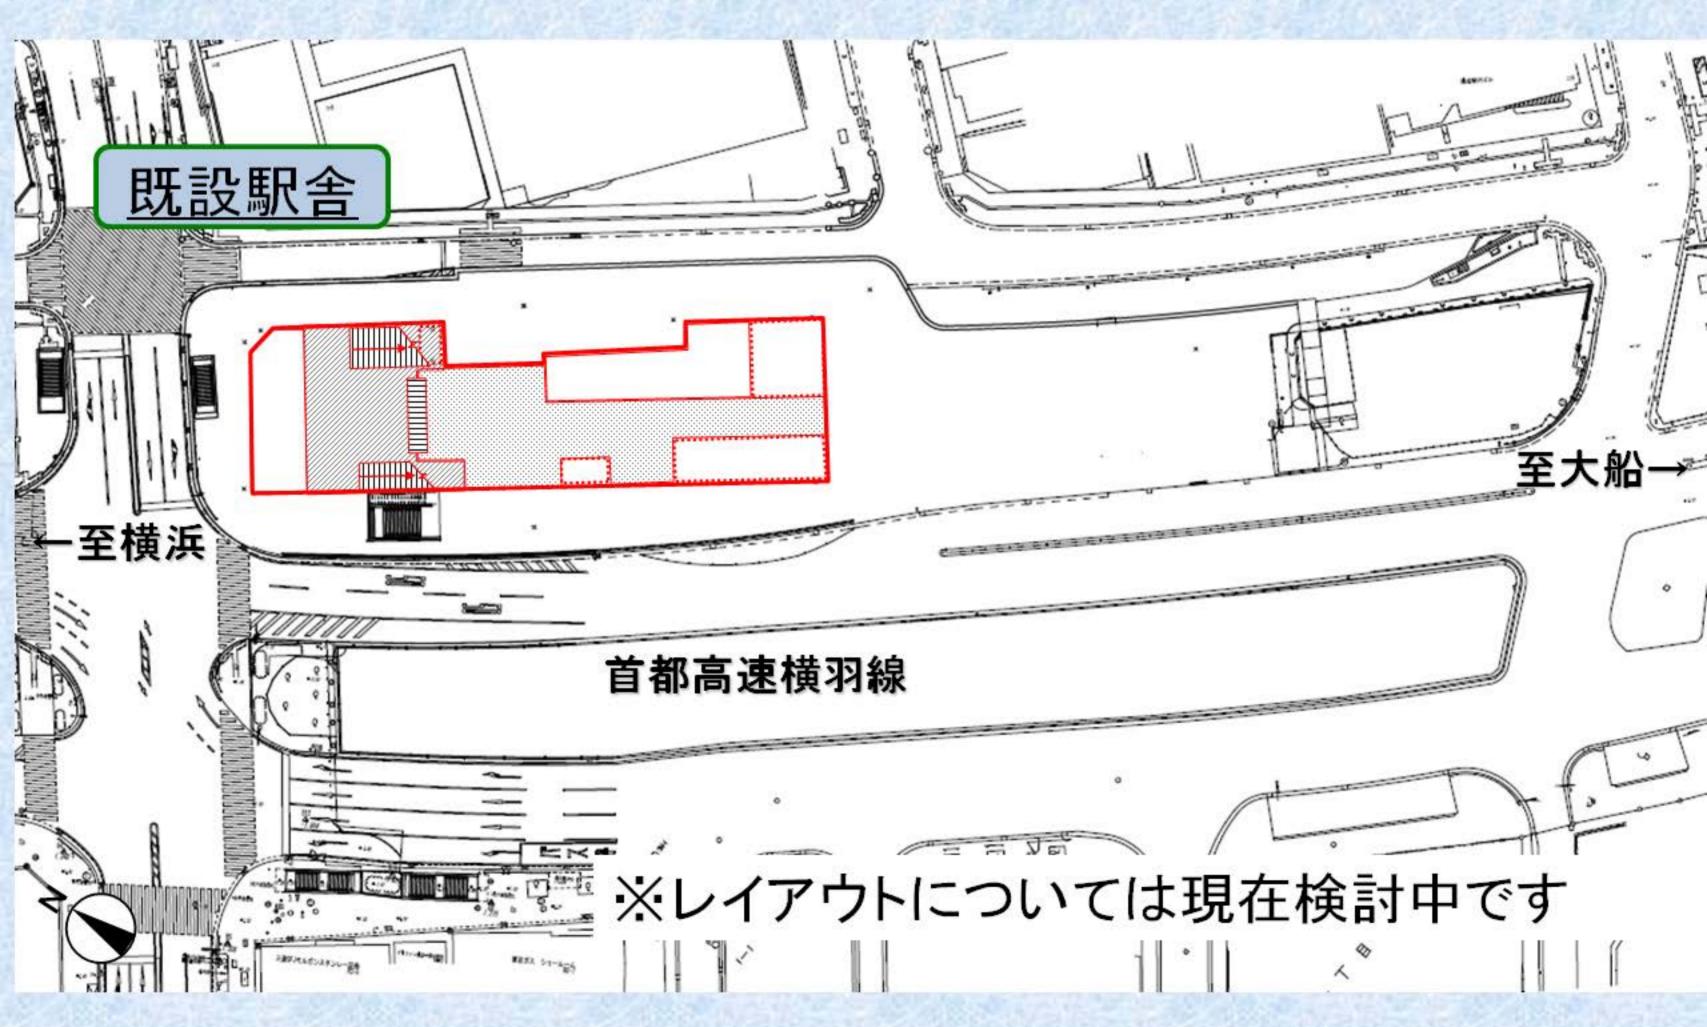

|

道路網の骨格を形成する 3環状10放射道路



#### 山下長津田線の変更内容



# JR関内駅北口整備事業の駅舎改良



# JR関内駅北口整備事業の駅舎改良







# JR関内駅北口整備事業等の概要

都市計画市素案 山下長津田線の一部区域変更

今後の手続の流れ

手続の流れ



今回の 説明会 公述申出の受付 【縦覧期間中】 2 週間 意見書の受付 【縦覧期間中】 2 週間

都市計画市素案の縦覧

■縦覧期間 平成25年1月15日(火)~1月29日(火) (土·日を除く 午前8時45分~午後5時15分)

■縦覧場所 建築局 都市計画課 横浜市中区相生町3-56-1 JNビル14階

※※都市計画課のホームページでも 「都市計画市素案の概要」をご覧になれます。

#### 公述申出について

- ■受付期間 平成25年1月15日(火)~1月29日(火)
- ■対象者
  - ・関係住民、都市計画市素案に係る利害関係人 など
- ■申出方法
  - 書面による提出(郵送または持参)
    指定の公述申出書(ホームページ等で入手可)に
    記入の上、1月29日(火)必着で、建築局都市計画課へ
    受付時間:土・日を除く午前8時45分~午後5時15分
  - ・電子申請 都市計画課ホームページから手続可能 (1月29日午後5時15分まで) メンテナンス時間中(不定期)は利用不可

## 公聴会について

- ■開催日 平成25年2月19日(火) 午後7時開始
- ■会場 開港記念会館 講堂

- ■公述申出が提出された場合に開催します。
  - ※公聴会開催の有無については、1月31日以降に 都市計画課ホームページに掲載予定