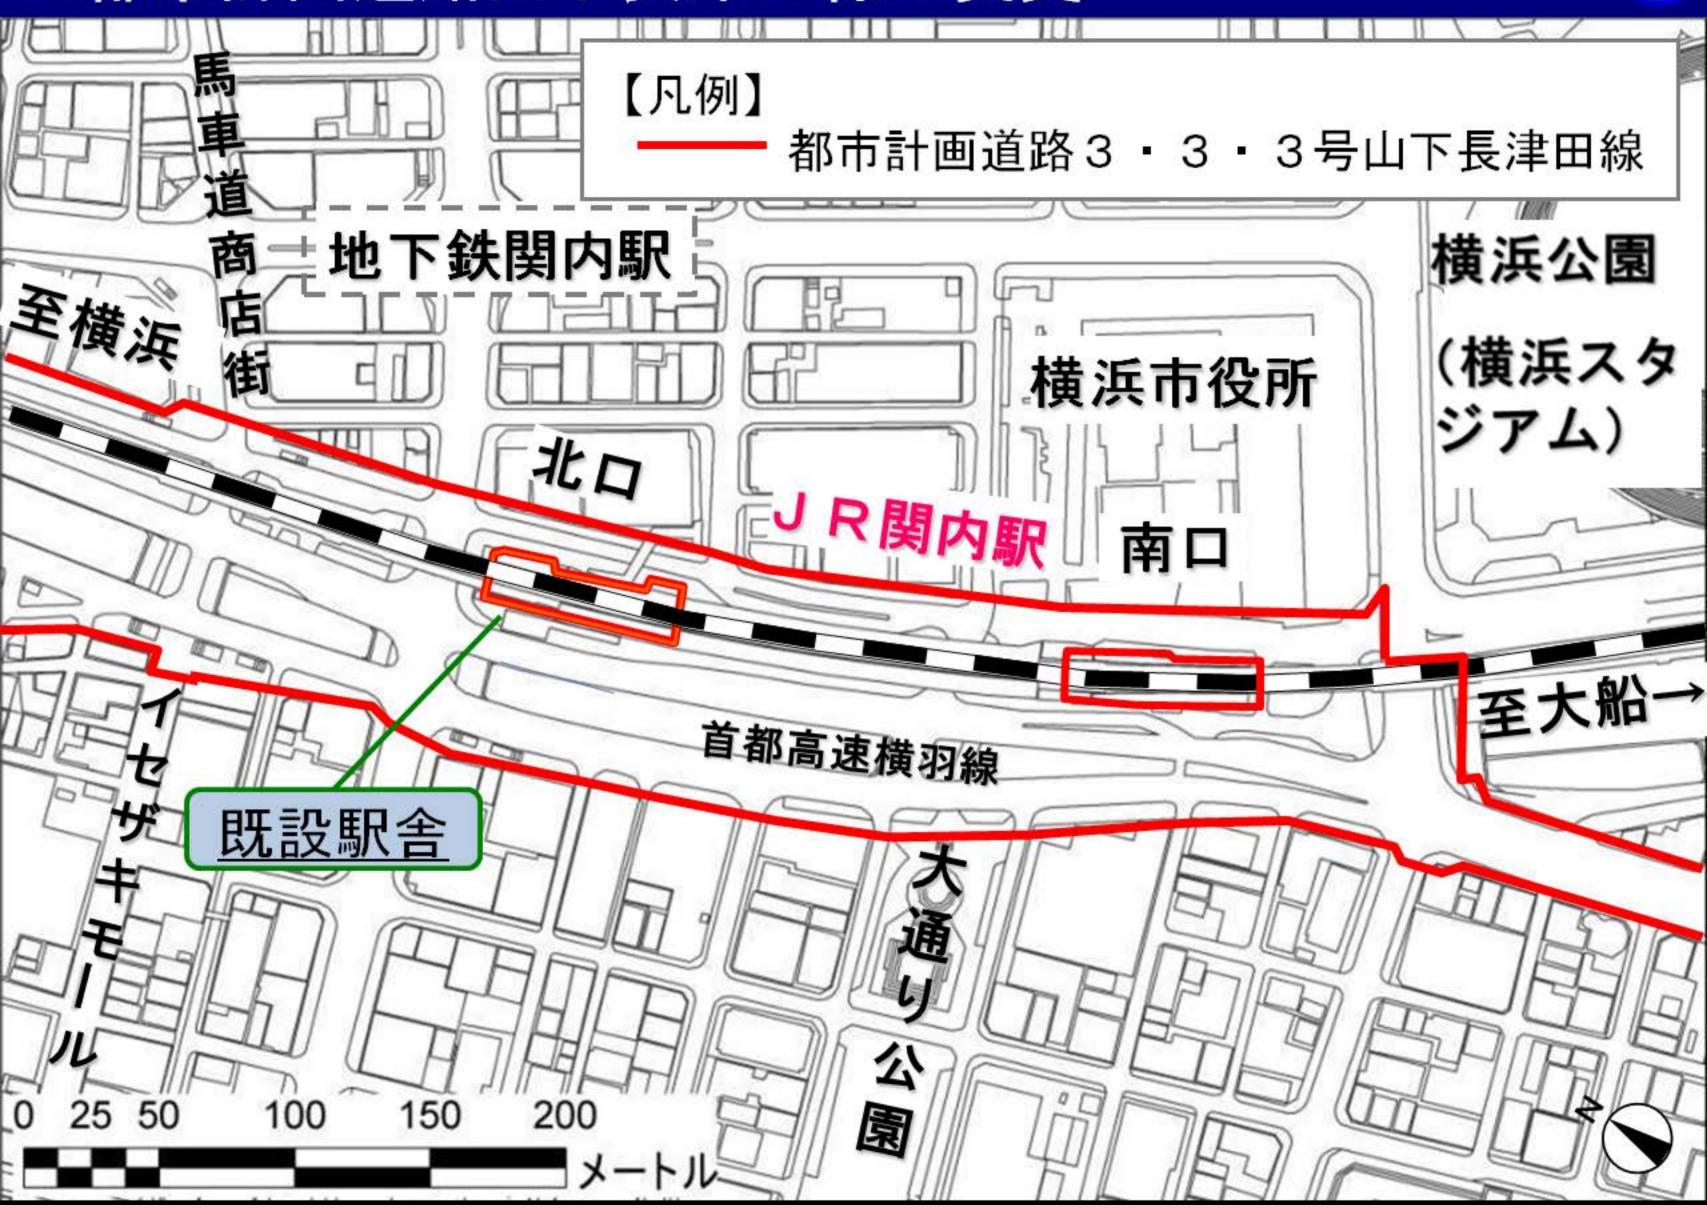

#### 位置図

#### ■山下長津田線の概要

|      |   | The same of the sa |
|------|---|--------------------------------------------------------------------------------------------------------------------------------------------------------------------------------------------------------------------------------------------------------------------------------------------------------------------------------------------------------------------------------------------------------------------------------------------------------------------------------------------------------------------------------------------------------------------------------------------------------------------------------------------------------------------------------------------------------------------------------------------------------------------------------------------------------------------------------------------------------------------------------------------------------------------------------------------------------------------------------------------------------------------------------------------------------------------------------------------------------------------------------------------------------------------------------------------------------------------------------------------------------------------------------------------------------------------------------------------------------------------------------------------------------------------------------------------------------------------------------------------------------------------------------------------------------------------------------------------------------------------------------------------------------------------------------------------------------------------------------------------------------------------------------------------------------------------------------------------------------------------------------------------------------------------------------------------------------------------------------------------------------------------------------------------------------------------------------------------------------------------------------|
| 名    | 称 | 3·3·3号<br>山下長津田線                                                                                                                                                                                                                                                                                                                                                                                                                                                                                                                                                                                                                                                                                                                                                                                                                                                                                                                                                                                                                                                                                                                                                                                                                                                                                                                                                                                                                                                                                                                                                                                                                                                                                                                                                                                                                                                                                                                                                                                                                                                                                                               |
| 起    | 点 | 中区山下町                                                                                                                                                                                                                                                                                                                                                                                                                                                                                                                                                                                                                                                                                                                                                                                                                                                                                                                                                                                                                                                                                                                                                                                                                                                                                                                                                                                                                                                                                                                                                                                                                                                                                                                                                                                                                                                                                                                                                                                                                                                                                                                          |
| 終    | 点 | 緑区長津田町<br>(町田市界)                                                                                                                                                                                                                                                                                                                                                                                                                                                                                                                                                                                                                                                                                                                                                                                                                                                                                                                                                                                                                                                                                                                                                                                                                                                                                                                                                                                                                                                                                                                                                                                                                                                                                                                                                                                                                                                                                                                                                                                                                                                                                                               |
| 延    | 長 | 約19,820m                                                                                                                                                                                                                                                                                                                                                                                                                                                                                                                                                                                                                                                                                                                                                                                                                                                                                                                                                                                                                                                                                                                                                                                                                                                                                                                                                                                                                                                                                                                                                                                                                                                                                                                                                                                                                                                                                                                                                                                                                                                                                                                       |
| 幅    | 員 | 約22m                                                                                                                                                                                                                                                                                                                                                                                                                                                                                                                                                                                                                                                                                                                                                                                                                                                                                                                                                                                                                                                                                                                                                                                                                                                                                                                                                                                                                                                                                                                                                                                                                                                                                                                                                                                                                                                                                                                                                                                                                                                                                                                           |
| 車線の数 |   | 4車線                                                                                                                                                                                                                                                                                                                                                                                                                                                                                                                                                                                                                                                                                                                                                                                                                                                                                                                                                                                                                                                                                                                                                                                                                                                                                                                                                                                                                                                                                                                                                                                                                                                                                                                                                                                                                                                                                                                                                                                                                                                                                                                            |

道路網の骨格を形成する 3環状10放射道路

#### 山下長津田線の変更内容