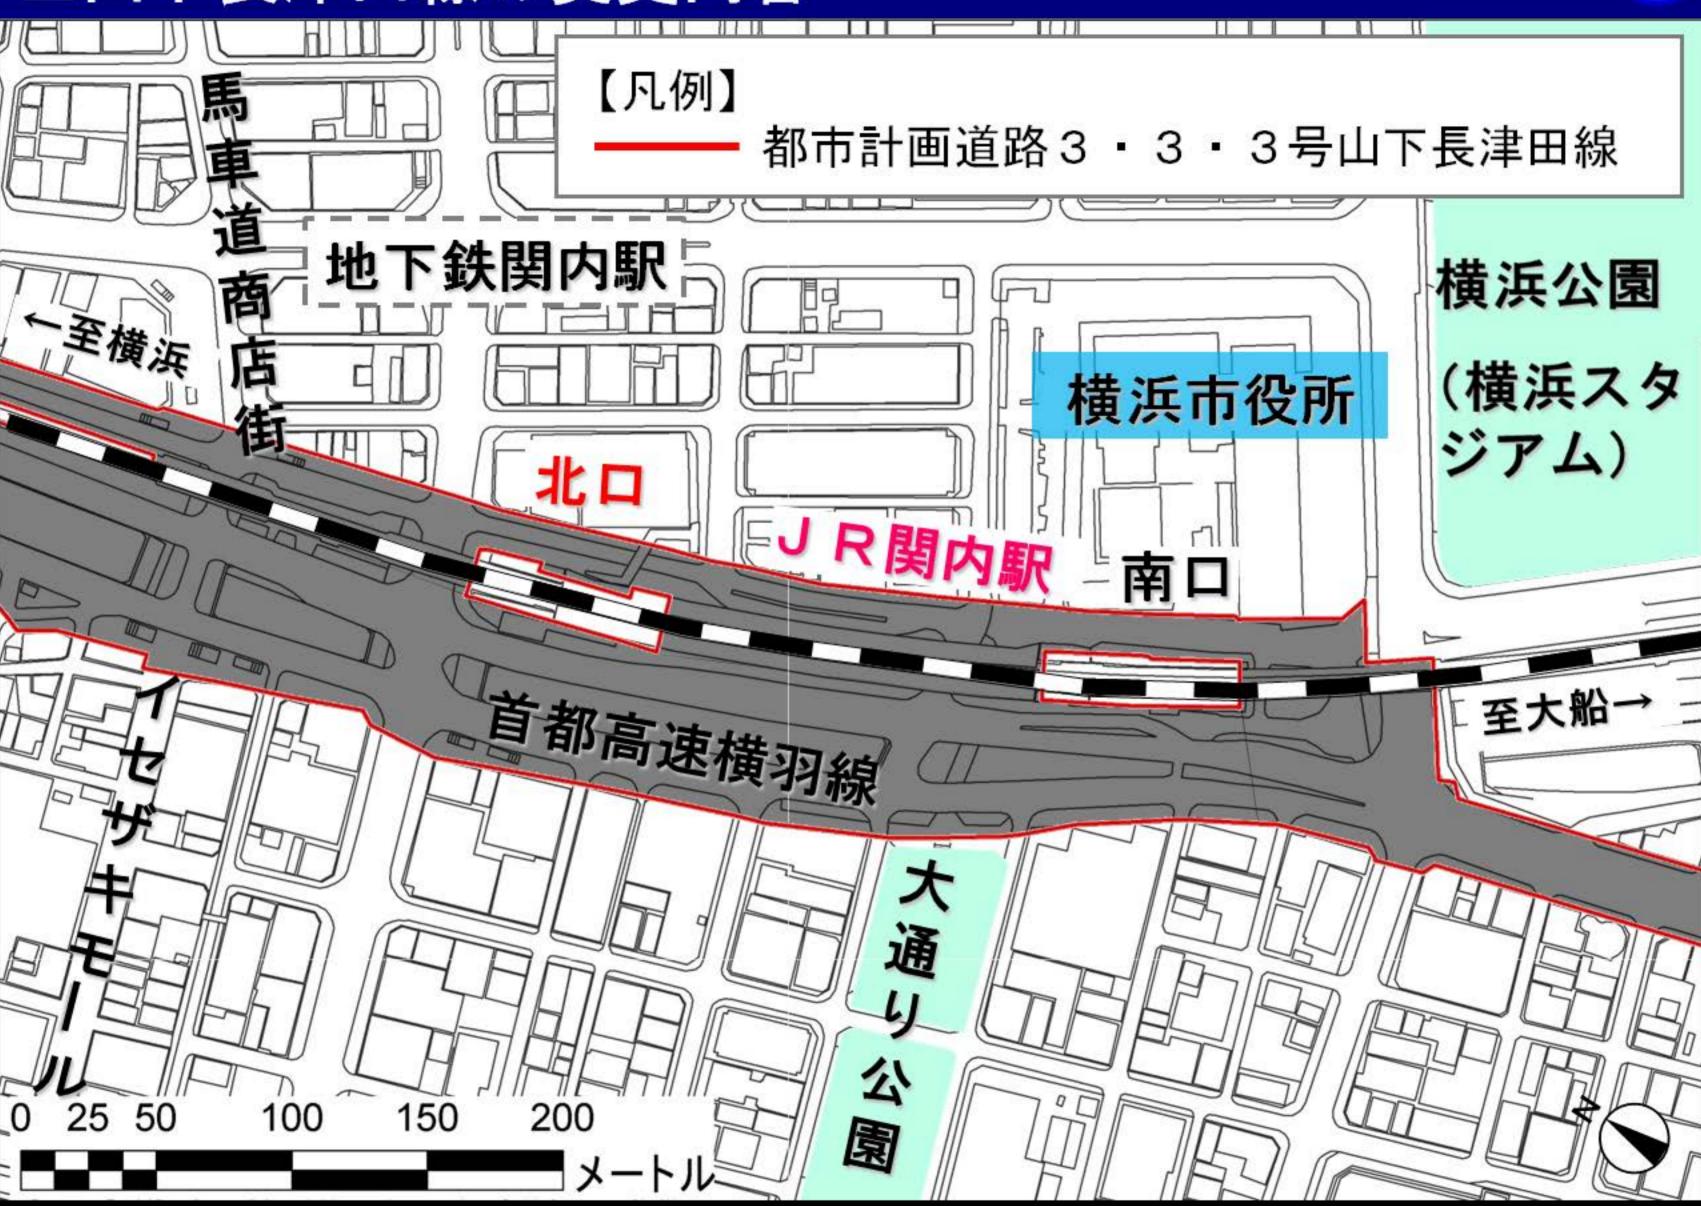

#### ■山下長津田線の概要

|      |   | The same of the sa |
|------|---|--------------------------------------------------------------------------------------------------------------------------------------------------------------------------------------------------------------------------------------------------------------------------------------------------------------------------------------------------------------------------------------------------------------------------------------------------------------------------------------------------------------------------------------------------------------------------------------------------------------------------------------------------------------------------------------------------------------------------------------------------------------------------------------------------------------------------------------------------------------------------------------------------------------------------------------------------------------------------------------------------------------------------------------------------------------------------------------------------------------------------------------------------------------------------------------------------------------------------------------------------------------------------------------------------------------------------------------------------------------------------------------------------------------------------------------------------------------------------------------------------------------------------------------------------------------------------------------------------------------------------------------------------------------------------------------------------------------------------------------------------------------------------------------------------------------------------------------------------------------------------------------------------------------------------------------------------------------------------------------------------------------------------------------------------------------------------------------------------------------------------------|
| 名    | 称 | 3·3·3号<br>山下長津田線                                                                                                                                                                                                                                                                                                                                                                                                                                                                                                                                                                                                                                                                                                                                                                                                                                                                                                                                                                                                                                                                                                                                                                                                                                                                                                                                                                                                                                                                                                                                                                                                                                                                                                                                                                                                                                                                                                                                                                                                                                                                                                               |
| 起    | 点 | 中区山下町                                                                                                                                                                                                                                                                                                                                                                                                                                                                                                                                                                                                                                                                                                                                                                                                                                                                                                                                                                                                                                                                                                                                                                                                                                                                                                                                                                                                                                                                                                                                                                                                                                                                                                                                                                                                                                                                                                                                                                                                                                                                                                                          |
| 終    | 点 | 緑区長津田町<br>(町田市界)                                                                                                                                                                                                                                                                                                                                                                                                                                                                                                                                                                                                                                                                                                                                                                                                                                                                                                                                                                                                                                                                                                                                                                                                                                                                                                                                                                                                                                                                                                                                                                                                                                                                                                                                                                                                                                                                                                                                                                                                                                                                                                               |
| 延    | 長 | 約19,820m                                                                                                                                                                                                                                                                                                                                                                                                                                                                                                                                                                                                                                                                                                                                                                                                                                                                                                                                                                                                                                                                                                                                                                                                                                                                                                                                                                                                                                                                                                                                                                                                                                                                                                                                                                                                                                                                                                                                                                                                                                                                                                                       |
| 幅    | 員 | 約22m                                                                                                                                                                                                                                                                                                                                                                                                                                                                                                                                                                                                                                                                                                                                                                                                                                                                                                                                                                                                                                                                                                                                                                                                                                                                                                                                                                                                                                                                                                                                                                                                                                                                                                                                                                                                                                                                                                                                                                                                                                                                                                                           |
| 車線の数 |   | 4車線                                                                                                                                                                                                                                                                                                                                                                                                                                                                                                                                                                                                                                                                                                                                                                                                                                                                                                                                                                                                                                                                                                                                                                                                                                                                                                                                                                                                                                                                                                                                                                                                                                                                                                                                                                                                                                                                                                                                                                                                                                                                                                                            |

#### 山下長津田線の変更内容